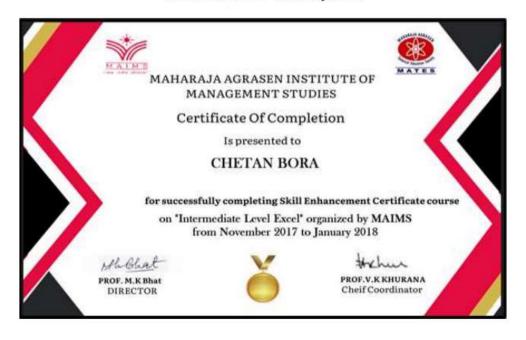

# Requirements for Issue of Certificate

- 80% or more attendance.
- Submission of solutions/ answers of all assignments.
- Submission of all weekly feedbacks
- Good performance in all MCQ based tests.

#### **Chief Coordinator**

Prof. (Dr.) Vijay Kr. Khurana