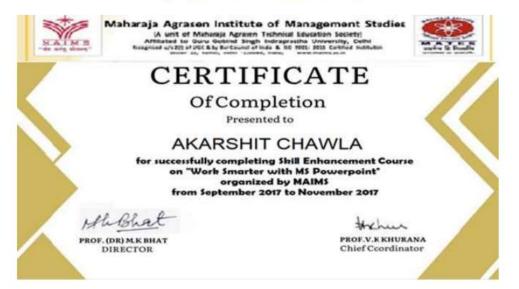

- Cash Prizes of ₹500/- each shall be given to top 3 performers.
- Certificate of Merit will be issued to top 5 Performers.
- **Certificate of Completion** will be issued to the participants who successfully complete the course.