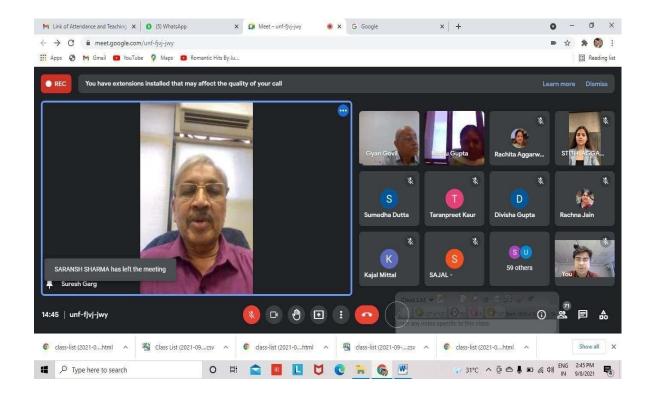

### **Resource Persons**

- 1. Prof. (Dr.) Manju Gupta, HOD, Department of Commerce
- 2. Mr. Praveen Kr. Singh, Convener, Assistant Professor, Department of Commerce
- 3. Ms. Rachita Aggarwal, Co Convener Assistant Professor, Department of Commerce
- 4. Dr. Rachna Jain, Associate Professor, Department of Commerce
- 5. Dr. Geetanjali Gupta, Assistant Professor, Department of Commerce
- 6. Ms. Taranpreet Kaur, Assistant Professor, Department of Commerce
- 7. Ms. Kajal Mittal, Assistant Professor, Department of Commerce
- 8. Ms. Divisha Gupta, Assistant Professor, Department of Commerce