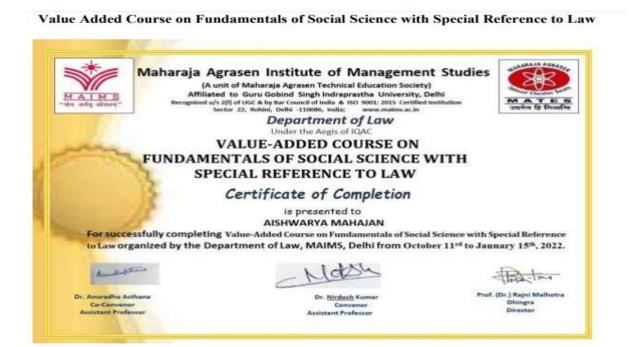

I am really glad I got the chance to join such an institution.

Director Maharaja Agrasen Institute of Managemet Studies Sector 22, Rohini, Delhi-86

Sample Certificate

#### VALUE-ADDED COURSE FUNDAMENTALS OF SOCIAL SCIENCE WITH SPECIAL REFERENCE TO LAW 11th October 2021-5th Jan 2022

Director Maharaja Agrasen Institute of Managemet Studies Sector 22, Rohini, Delhi-86