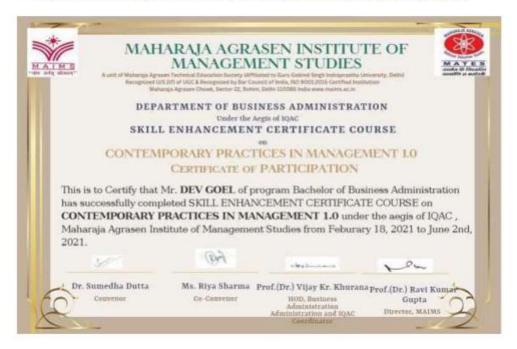

## **Evaluation of the Course**

- Mid-term continuous assessment (in the form of MCQ Test)
- Case analysis
- Top 7 Performers will get Certificate of Merit

Note: All those participants having minimum 80% attendance and have completed all assessments will be provided Certificate of Completion.