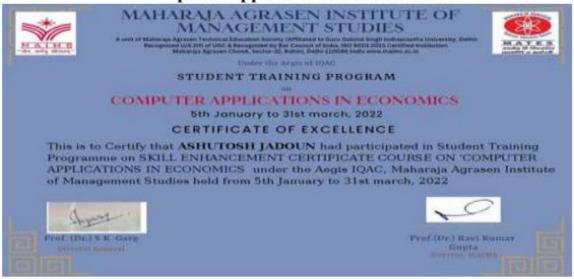

#### Skill Enhancement Certificate Course Computer Applications in Economics 5th January-31st March 2022

# **Computer Applications in Economics**

January 5, 2022 to March 31, 2022 Timings: 2:30-4:00PM

Date of Commencement: 5 Jan 2022

### Who Should Join the Course?

The Skill Enhancement Certificate Course would be beneficial for students and researchers for enhancing their document preparation and research writing skills.

A certificate of completion will be provided to the eligible participants.