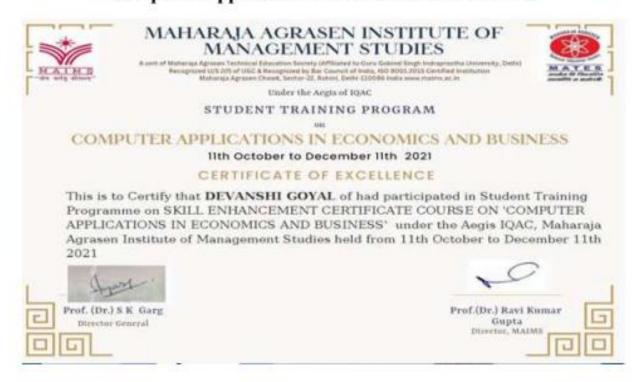

# Who Should Join the Course?

The Skill Enhancement Certificate Course would be beneficial for students and researchers for enhancing their document preparation and research writing skills.

A certificate of completion will be provided to the eligible participants.