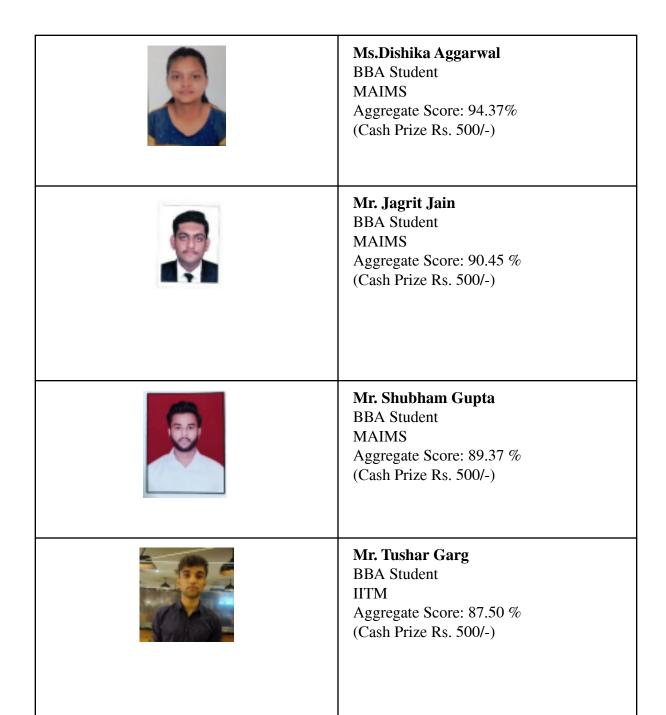

Total Sessions: 20 of 1.5 hour each Total number of enrolled students: 81 Total number of students certified: 81

**Top Performers of the Course** 

Ms Lavanya Sharma BBA Student MAIMS

Aggregate Score: 86.60%

Ms Kasvi BBA Student MAIMS

Aggregate Score: 85.92 %

**Mr. Devansh Gupta** BBA Student MAIMS

Aggregate Score: 85.87 %

**Mr. Aryaman Tomar** BBA Student MAIMS

Aggregate Score: 85.34 %