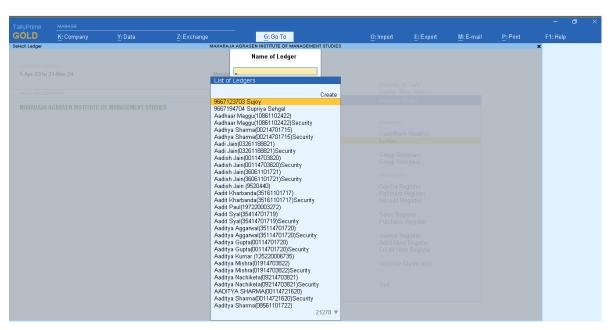

n
Sector- 22, Rohini, Delhi- 110086, India





6.2 STRATEGY
DEVELOPMENT AND
DEPLOYMENT

*Metric* 6.2.2

#### MAHARAJA AGRASEN INSTITUTE OF MANAGEMENT STUDIES



(A unit of Maharaja Agrasen Technical Education Society)
Affiliated to GGSIP University; Recognized u/s 2(f) of UGC
Recognized by Bar Council of India; ISO 9001: 2015 Certified Institution
Maharaja Agrasen Chowk, Sector 22, Rohini, Delhi - 110086, INDIA
Tel. Office: 8448186947, 8448186950 www.maims.ac.in

# Criteria 6- Governance, Leadership and Management Key Indicator- 6.2 Strategy Development and Deployment

**Supporting Documents 6.2.2** 

Screenshots of User Interfaces of each Module



### Screenshots of user interfaces of each module

#### **Administration:**































#### **Finance and Accounts:**

































#### **Student Admission and Support**











#### **Examination**