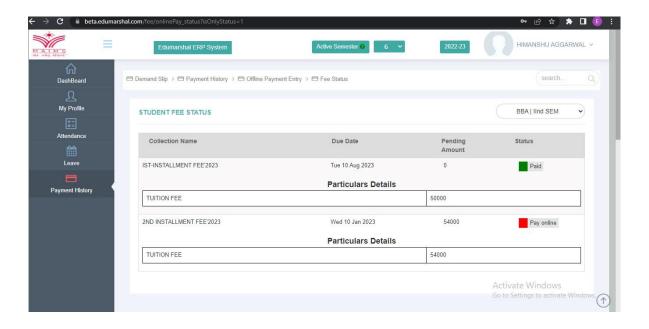

EPLOYMENT

*Metric* 6.2.2

#### MAHARAJA AGRASEN INSTITUTE OF MANAGEMENT STUDIES



(A unit of Maharaja Agrasen Technical Education Society)
Affiliated to GGSIP University; Recognized u/s 2(f) of UGC
Recognized by Bar Council of India; ISO 9001: 2015 Certified Institution
Maharaja Agrasen Chowk, Sector 22, Rohini, Delhi - 110086, INDIA
Tel. Office: 8448186947, 8448186950 www.maims.ac.in

# Criteria 6- Governance, Leadership and Management Key Indicator- 6.2 Strategy Development and Deployment

**Supporting Documents 6.2.2** 

Screenshots of User Interfaces of each Module



### Screenshots of user interfaces of each module

#### **Administration:**































#### **Finance and Accounts:**

































#### **Student Admission and Support**











#### **Examination**