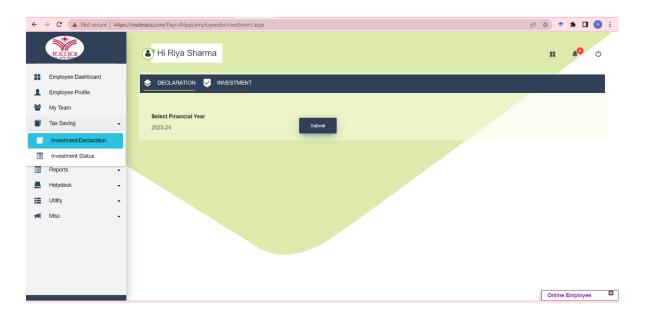

### Screenshots of user interfaces of each module

#### **Finance and Accounts:**