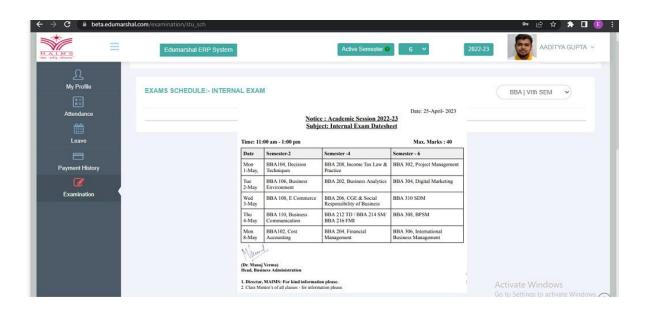

2

#### MAHARAJA AGRASEN INSTITUTE OF MANAGEMENT STUDIES



(A unit of Maharaja Agrasen Technical Education Society)
Affiliated to GGSIP University; Recognized u/s 2(f) of UGC
Recognized by Bar Council of India; ISO 9001: 2015 Certified Institution
Maharaja Agrasen Chowk, Sector 22, Rohini, Delhi - 110086, INDIA
Tel. Office: 8448186947, 8448186950 www.maims.ac.in

# Criteria 6- Governance, Leadership and Management Key Indicator- 6.2 Strategy Development and Deployment

**Supporting Documents 6.2.2** 

Screenshots of User Interfaces of each Module



### Screenshots of user interfaces of each module

#### **Administration:**































#### **Finance and Accounts:**

































#### **Student Admission and Support**











#### **Examination**