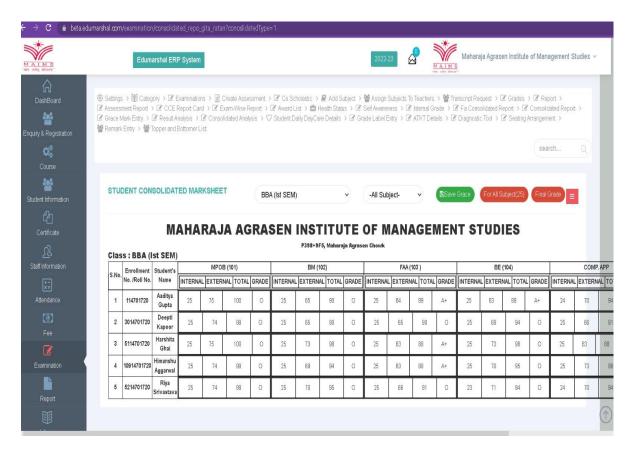

MAHARAJA AGRASEN INSTITUTE OF MANAGEMENT STUDIES



(A unit of Maharaja Agrasen Technical Education Society)
Affiliated to GGSIP University; Recognized u/s 2(f) of UGC
Recognized by Bar Council of India; ISO 9001: 2015 Certified Institution
Maharaja Agrasen Chowk, Sector 22, Rohini, Delhi - 110086, INDIA
Tel. Office: 8448186947, 8448186950 www.maims.ac.in

# Criteria 6- Governance, Leadership and Management Key Indicator- 6.2 Strategy Development and Deployment

**Supporting Documents 6.2.2** 

Screenshots of User Interfaces of each Module



### Screenshots of user interfaces of each module

#### **Administration:**































#### **Finance and Accounts:**

































#### **Student Admission and Support**











#### **Examination**