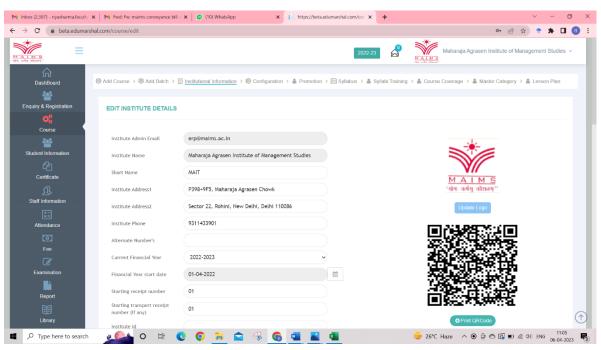

ed by Bar Council of India; ISO 9001:2015 Certified Institution
Sector- 22, Rohini, Delhi- 110086, India





6.2 STRATEGY
DEVELOPMENT AND
DEPLOYMENT

*Metric* 6.2.2

#### MAHARAJA AGRASEN INSTITUTE OF MANAGEMENT STUDIES



(A unit of Maharaja Agrasen Technical Education Society)
Affiliated to GGSIP University; Recognized u/s 2(f) of UGC
Recognized by Bar Council of India; ISO 9001: 2015 Certified Institution
Maharaja Agrasen Chowk, Sector 22, Rohini, Delhi - 110086, INDIA
Tel. Office: 8448186947, 8448186950 www.maims.ac.in

# Criteria 6- Governance, Leadership and Management Key Indicator- 6.2 Strategy Development and Deployment

**Supporting Documents 6.2.2** 

Screenshots of User Interfaces of each Module



### Screenshots of user interfaces of each module

#### **Administration:**































#### **Finance and Accounts:**

































#### **Student Admission and Support**











#### **Examination**