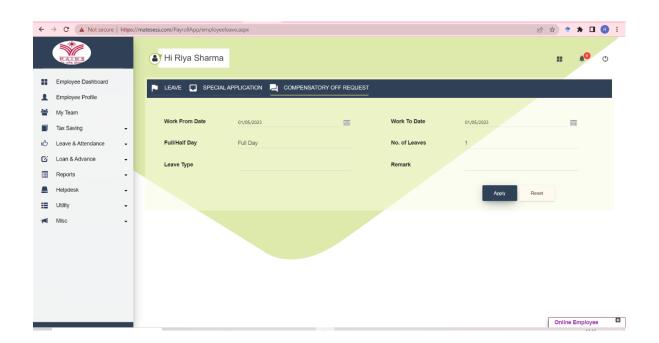

### Screenshots of user interfaces of each module

#### **Finance and Accounts:**