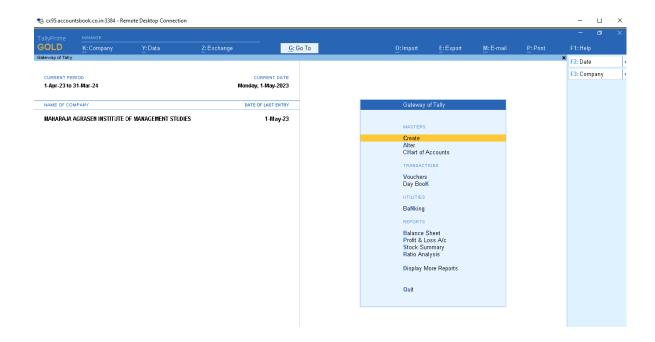

or- 22, Rohini, Delhi- 110086, India





6.2 STRATEGY
DEVELOPMENT AND
DEPLOYMENT

*Metric* 6.2.2

#### MAHARAJA AGRASEN INSTITUTE OF MANAGEMENT STUDIES



(A unit of Maharaja Agrasen Technical Education Society)
Affiliated to GGSIP University; Recognized u/s 2(f) of UGC
Recognized by Bar Council of India; ISO 9001: 2015 Certified Institution
Maharaja Agrasen Chowk, Sector 22, Rohini, Delhi - 110086, INDIA
Tel. Office: 8448186947, 8448186950 www.maims.ac.in

# Criteria 6- Governance, Leadership and Management Key Indicator- 6.2 Strategy Development and Deployment

**Supporting Documents 6.2.2** 

Screenshots of User Interfaces of each Module



### Screenshots of user interfaces of each module

#### **Administration:**































#### **Finance and Accounts:**

































#### **Student Admission and Support**











#### **Examination**