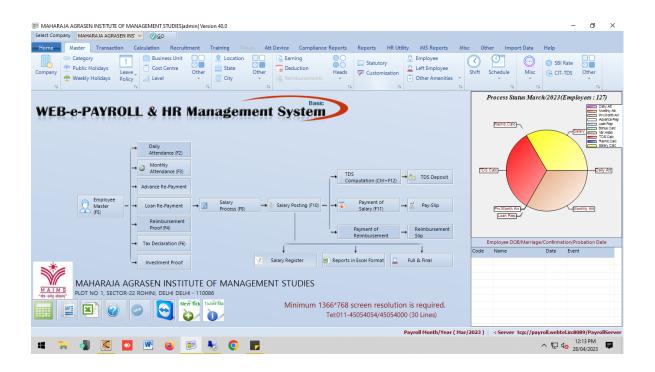

### Screenshots of user interfaces of each module

#### **Finance and Accounts:**