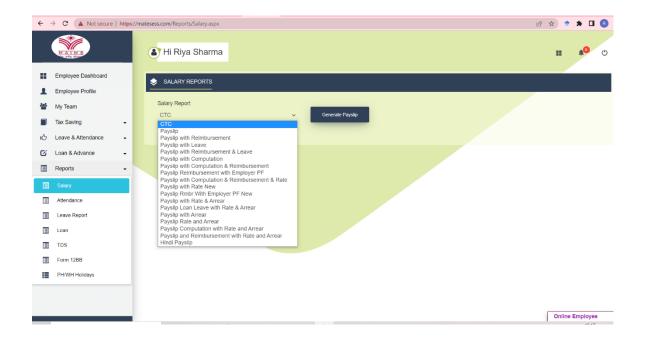

### Screenshots of user interfaces of each module

#### **Finance and Accounts:**