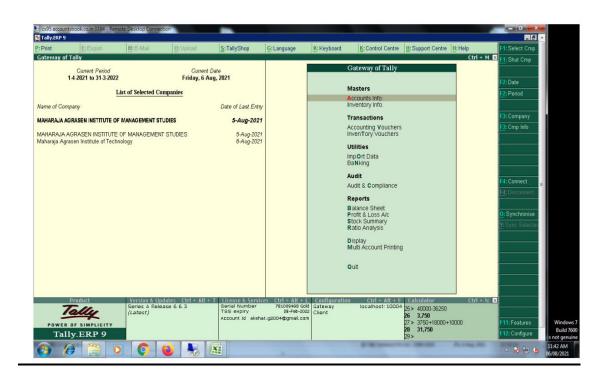

ion
Sector- 22, Rohini, Delhi- 110086, India





6.2 STRATEGY
DEVELOPMENT AND
DEPLOYMENT

*Metric* 6.2.2

#### MAHARAJA AGRASEN INSTITUTE OF MANAGEMENT STUDIES



(A unit of Maharaja Agrasen Technical Education Society)
Affiliated to GGSIP University; Recognized u/s 2(f) of UGC
Recognized by Bar Council of India; ISO 9001: 2015 Certified Institution
Maharaja Agrasen Chowk, Sector 22, Rohini, Delhi - 110086, INDIA
Tel. Office: 8448186947, 8448186950 www.maims.ac.in

# Criteria 6- Governance, Leadership and Management Key Indicator- 6.2 Strategy Development and Deployment

**Supporting Documents 6.2.2** 

Screenshots of User Interfaces of each Module



### Screenshots of user interfaces of each module

#### **Administration:**































#### **Finance and Accounts:**

































#### **Student Admission and Support**











#### **Examination**