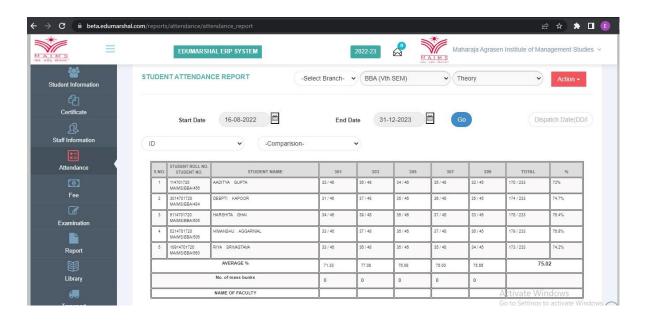

NT AND
DEPLOYMENT

*Metric* 6.2.2

#### MAHARAJA AGRASEN INSTITUTE OF MANAGEMENT STUDIES



(A unit of Maharaja Agrasen Technical Education Society)
Affiliated to GGSIP University; Recognized u/s 2(f) of UGC
Recognized by Bar Council of India; ISO 9001: 2015 Certified Institution
Maharaja Agrasen Chowk, Sector 22, Rohini, Delhi - 110086, INDIA
Tel. Office: 8448186947, 8448186950 www.maims.ac.in

# Criteria 6- Governance, Leadership and Management Key Indicator- 6.2 Strategy Development and Deployment

**Supporting Documents 6.2.2** 

Screenshots of User Interfaces of each Module



### Screenshots of user interfaces of each module

#### **Administration:**































#### **Finance and Accounts:**

































#### **Student Admission and Support**











#### **Examination**