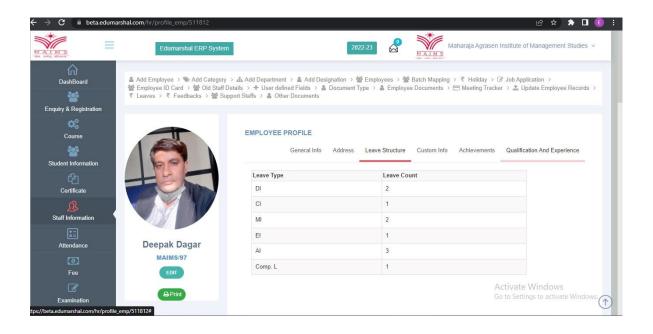

cil of India; ISO 9001:2015 Certified Institution
Sector- 22, Rohini, Delhi- 110086, India





6.2 STRATEGY
DEVELOPMENT AND
DEPLOYMENT

*Metric* 6.2.2

#### MAHARAJA AGRASEN INSTITUTE OF MANAGEMENT STUDIES



(A unit of Maharaja Agrasen Technical Education Society)
Affiliated to GGSIP University; Recognized u/s 2(f) of UGC
Recognized by Bar Council of India; ISO 9001: 2015 Certified Institution
Maharaja Agrasen Chowk, Sector 22, Rohini, Delhi - 110086, INDIA
Tel. Office: 8448186947, 8448186950 www.maims.ac.in

# Criteria 6- Governance, Leadership and Management Key Indicator- 6.2 Strategy Development and Deployment

**Supporting Documents 6.2.2** 

Screenshots of User Interfaces of each Module



### Screenshots of user interfaces of each module

#### **Administration:**































#### **Finance and Accounts:**

































#### **Student Admission and Support**











#### **Examination**