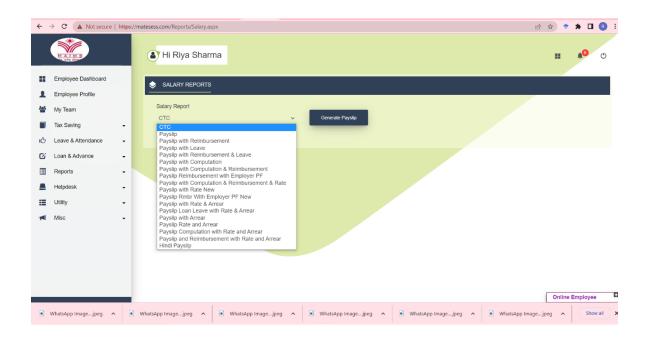

### Screenshots of user interfaces of each module

#### **Finance and Accounts:**