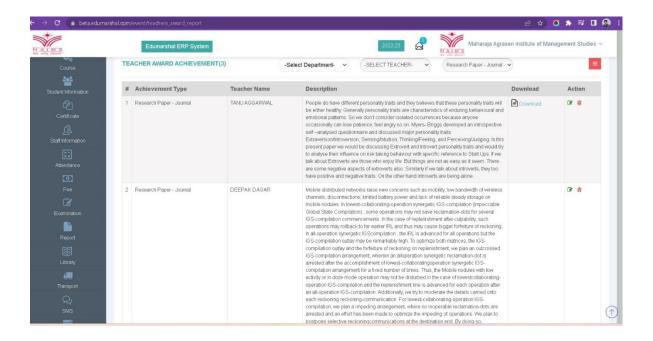

l of India; ISO 9001:2015 Certified Institution
Sector- 22, Rohini, Delhi- 110086, India





6.2 STRATEGY
DEVELOPMENT AND
DEPLOYMENT

*Metric* 6.2.2

#### MAHARAJA AGRASEN INSTITUTE OF MANAGEMENT STUDIES



(A unit of Maharaja Agrasen Technical Education Society)
Affiliated to GGSIP University; Recognized u/s 2(f) of UGC
Recognized by Bar Council of India; ISO 9001: 2015 Certified Institution
Maharaja Agrasen Chowk, Sector 22, Rohini, Delhi - 110086, INDIA
Tel. Office: 8448186947, 8448186950 www.maims.ac.in

# Criteria 6- Governance, Leadership and Management Key Indicator- 6.2 Strategy Development and Deployment

**Supporting Documents 6.2.2** 

Screenshots of User Interfaces of each Module



### Screenshots of user interfaces of each module

#### **Administration:**































#### **Finance and Accounts:**

































#### **Student Admission and Support**











#### **Examination**