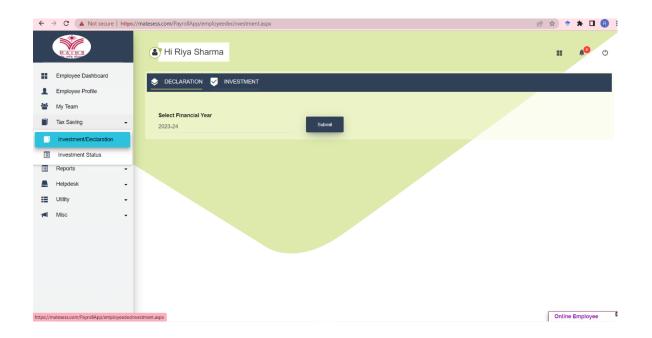

### Screenshots of user interfaces of each module

#### **Finance and Accounts:**