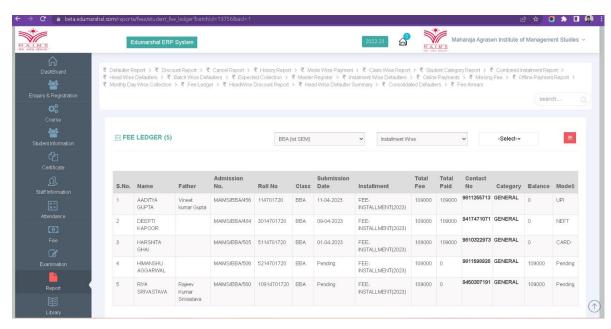

AND
DEPLOYMENT

*Metric* 6.2.2

#### MAHARAJA AGRASEN INSTITUTE OF MANAGEMENT STUDIES



(A unit of Maharaja Agrasen Technical Education Society)
Affiliated to GGSIP University; Recognized u/s 2(f) of UGC
Recognized by Bar Council of India; ISO 9001: 2015 Certified Institution
Maharaja Agrasen Chowk, Sector 22, Rohini, Delhi - 110086, INDIA
Tel. Office: 8448186947, 8448186950 www.maims.ac.in

# Criteria 6- Governance, Leadership and Management Key Indicator- 6.2 Strategy Development and Deployment

**Supporting Documents 6.2.2** 

Screenshots of User Interfaces of each Module



### Screenshots of user interfaces of each module

#### **Administration:**































#### **Finance and Accounts:**

































#### **Student Admission and Support**











#### **Examination**