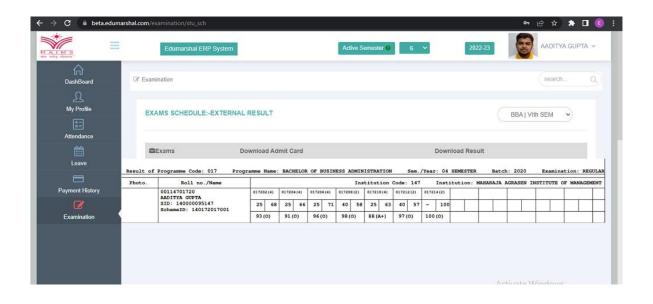

# MAHARAJA AGRASEN INSTITUTE OF MANAGEMENT STUDIES



(A unit of Maharaja Agrasen Technical Education Society)
Affiliated to GGSIP University; Recognized u/s 2(f) of UGC
Recognized by Bar Council of India; ISO 9001: 2015 Certified Institution
Maharaja Agrasen Chowk, Sector 22, Rohini, Delhi - 110086, INDIA
Tel. Office: 8448186947, 8448186950 www.maims.ac.in

# Criteria 6- Governance, Leadership and Management Key Indicator- 6.2 Strategy Development and Deployment

**Supporting Documents 6.2.2** 

Screenshots of User Interfaces of each Module



### Screenshots of user interfaces of each module

#### **Administration:**































#### **Finance and Accounts:**

































#### **Student Admission and Support**











#### **Examination**