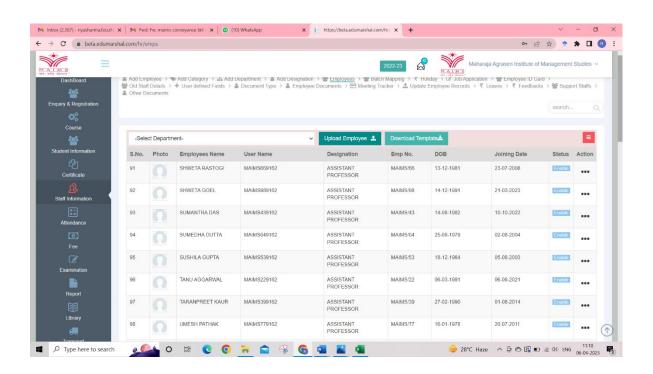

### Screenshots of user interfaces of each module

#### **Finance and Accounts:**