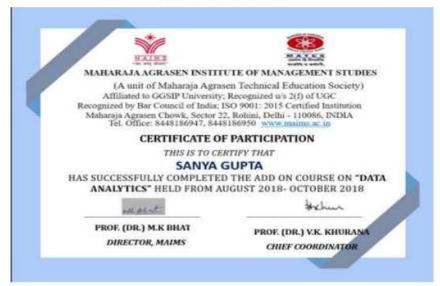

# **Requirements for Issue of Certificate**

80% or more attendance Submission of solutions/answers of all assignments Submission of weekly feedbacks Good performance in all MCQ test

Cash Prizes: INR 500/- each shall be given to top 3 performers.

<u>Certificate of Merit</u> will be issued to top 5 performers.

<u>Certificate of Completion</u> will be issued to participants who successfully complete the course.