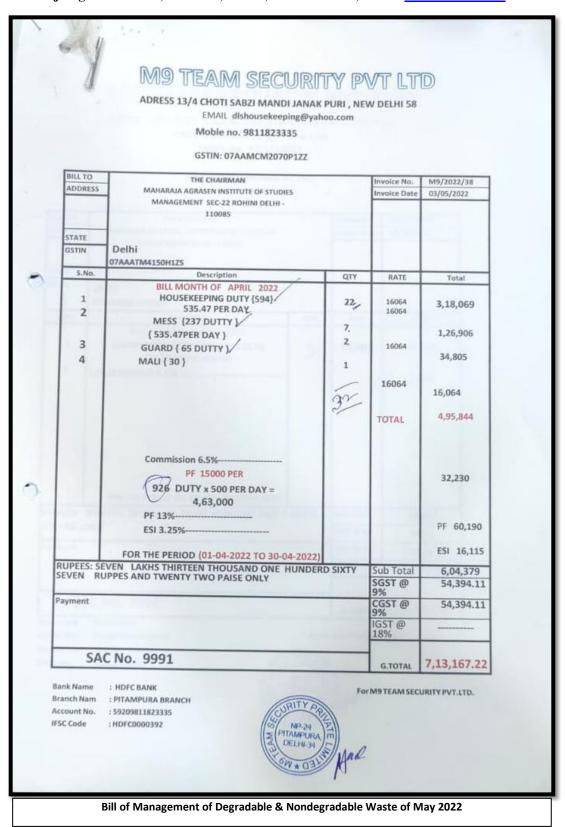

### **Bills for the Purchase of Equipments**

| S.No | Content                                                                                 | Page No. |
|------|-----------------------------------------------------------------------------------------|----------|
| 1.   | Bills of Purchase of Solar Panel                                                        | 3-11     |
| 2.   | Bills of Management of the<br>Various Types of<br>Degradable and<br>Nondegradable Waste | 12-20    |
| 3.   | Bill of Water Conservation                                                              | 21-23    |
| 4.   | Bills of Green Campus<br>Initiatives                                                    | 24-29    |
| 5.   | Bills of Purchase of Disabled Friendly, Barrier Free Environment Equipments             | 30-41    |