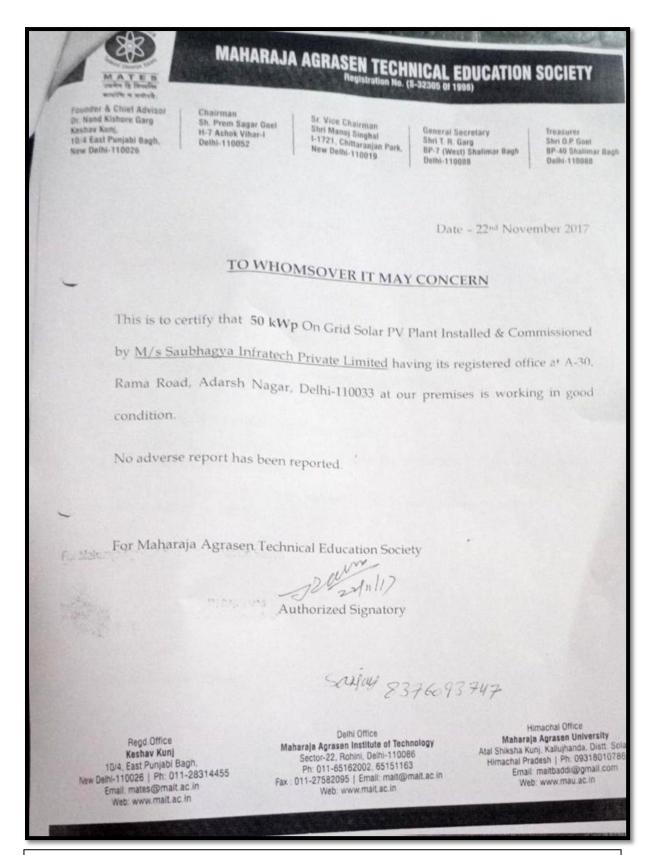

<u>Certification of successfully Installation of Rooftop Solar Power Plant at</u>
<u>Institute Building 9th Block</u>

Affiliated to GGSIP University; Recognized u/s 2(f) of UGC Recognized by Bar Council of India; ISO 9001 : 2015 Certified Institution Maharaja Agrasen Chowk, Sector 22, Rohini, Delhi – 110086, INDIA www.maims.ac.in