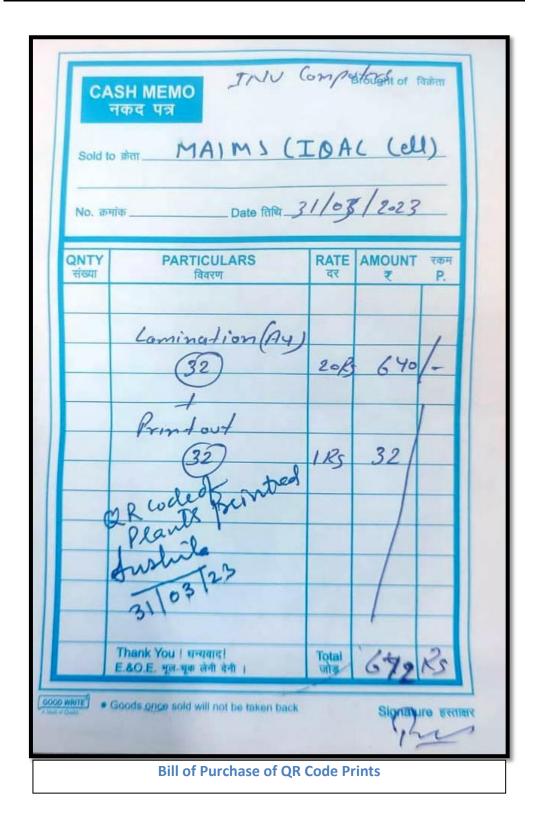

en Chowk, Sector 22, Rohini, Delhi – 110086, INDIA www.maims.ac.in

#### **Bills of Purchase of Plants**



Bill of Purchase of Plants from Saini Nursery in March 2022



Affiliated to GGSIP University; Recognized u/s 2(f) of UGC Recognized by Bar Council of India; ISO 9001 : 2015 Certified Institution Maharaja Agrasen Chowk, Sector 22, Rohini, Delhi – 110086, INDIA www.maims.ac.in

#### Purchase of Plants as part of Green Campus Initiatives



Bill of Purchase of Plants from Shivam Nursery in February 2022



Affiliated to GGSIP University; Recognized u/s 2(f) of UGC Recognized by Bar Council of India; ISO 9001 : 2015 Certified Institution Maharaja Agrasen Chowk, Sector 22, Rohini, Delhi – 110086, INDIA www.maims.ac.in

#### Purchase of QR Code Prints as part of Green Campus Initiatives





Affiliated to GGSIP University; Recognized u/s 2(f) of UGC Recognized by Bar Council of India; ISO 9001 : 2015 Certified Institution Maharaja Agrasen Chowk, Sector 22, Rohini, Delhi – 110086, INDIA www.maims.ac.in

# **Bills**

of Purchase of
Disabled Friendly,
Barrier Free Environment
Equipments



Affiliated to GGSIP University; Recognized u/s 2(f) of UGC Recognized by Bar Council of India; ISO 9001 : 2015 Certified Institution Maharaja Agrasen Chowk, Sector 22, Rohini, Delhi – 110086, INDIA www.maims.ac.in

### **Bill of Purchase of Braille Keyboard**



Tax Invoice/Bill of Supply/Cash Memo (Original for Recipient)

Sold By:

Bhejo Ecommerce Private limited

\* Lotus House, Off Andheri Kurla Rd, Sakinaka, Mumbai
MUMBAI, MAHARASHTRA, 400072
IN

PAN No: AAFCB1512N

Order Date: 24.03.2