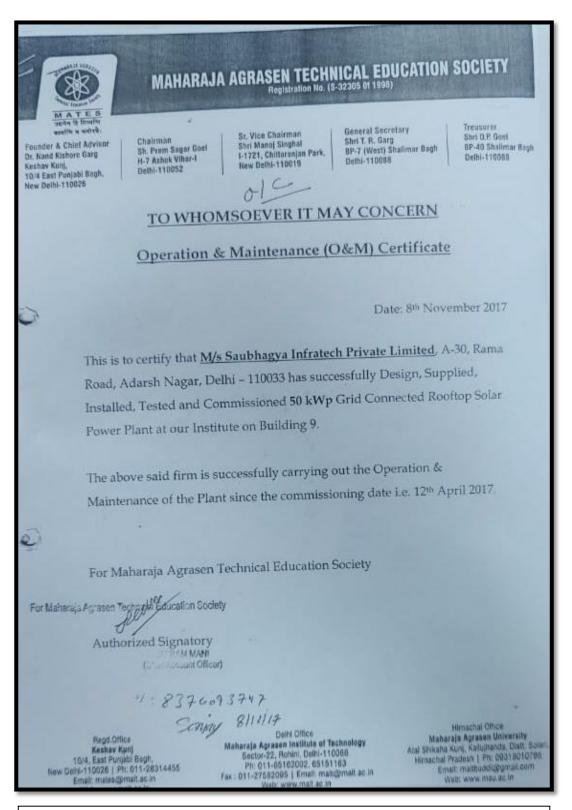

<u>Certification of successfully Installation of Rooftop Solar Power Plant at</u>
<u>Institute Building 9th Block</u>

Affiliated to GGSIP University; Recognized u/s 2(f) of UGC Recognized by Bar Council of India; ISO 9001 : 2015 Certified Institution Maharaja Agrasen Chowk, Sector 22, Rohini, Delhi – 110086, INDIA www.maims.ac.in