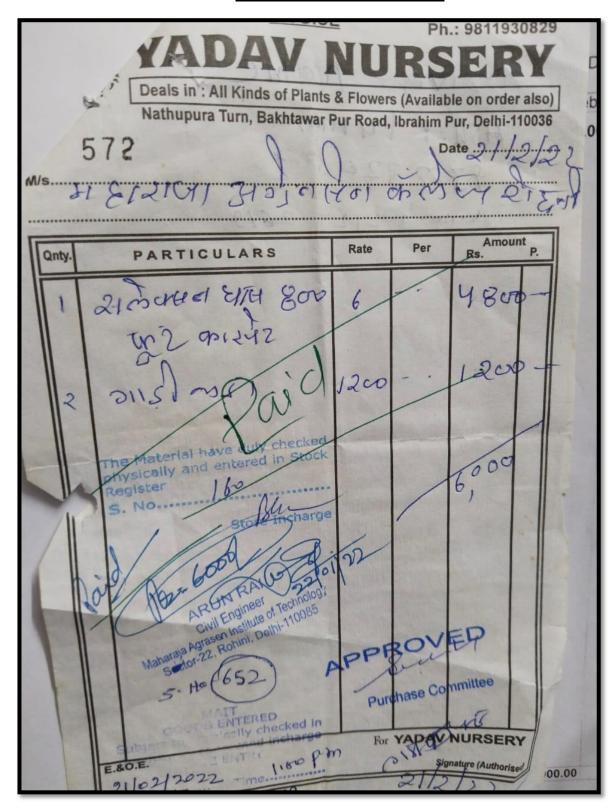

u/s 2(f) of UGC Recognized by Bar Council of India; ISO 9001 : 2015 Certified Institution Maharaja Agrasen Chowk, Sector 22, Rohini, Delhi – 110086, INDIA www.maims.ac.in

# **Bills**

# For

# **Green Campus Initiatives**



Affiliated to GGSIP University; Recognized u/s 2(f) of UGC Recognized by Bar Council of India; ISO 9001 : 2015 Certified Institution Maharaja Agrasen Chowk, Sector 22, Rohini, Delhi – 110086, INDIA www.maims.ac.in

#### **Bills of Purchase of Plants**



Bill of Purchase of Plants from Saini Nursery in December 2021



Affiliated to GGSIP University; Recognized u/s 2(f) of UGC Recognized by Bar Council of India; ISO 9001 : 2015 Certified Institution Maharaja Agrasen Chowk, Sector 22, Rohini, Delhi – 110086, INDIA www.maims.ac.in

#### **Bills of Purchase of Plants**



Bill of Purchase of Plants from Yadav Nursery in February 2022



Affiliated to GGSIP University; Recognized u/s 2(f) of UGC Recognized by Bar Council of India; ISO 9001 : 2015 Certified Institution Maharaja Agrasen Chowk, Sector 22, Rohini, Delhi – 110086, INDIA www.maims.ac.in

#### **Bills of Purchase of Plants**



Bill of Purchase of Plants from Saini Nursery in March 2022



Affiliated to GGSIP University; Recognized u/s 2(f) of UGC Recognized by Bar Council of India; ISO 9001 : 2015 Certified Institution Maharaja Agrasen Chowk, Sector 22, Rohini, Delhi – 110086, INDIA www.maims.ac.in

#### Purchase of Plants as part of Green Campus Initiatives



Bill of Purchase of Plants from Shivam Nursery in February 2022



Affiliated to GGSIP University; Recognized u/s 2(f) of UGC Recognized