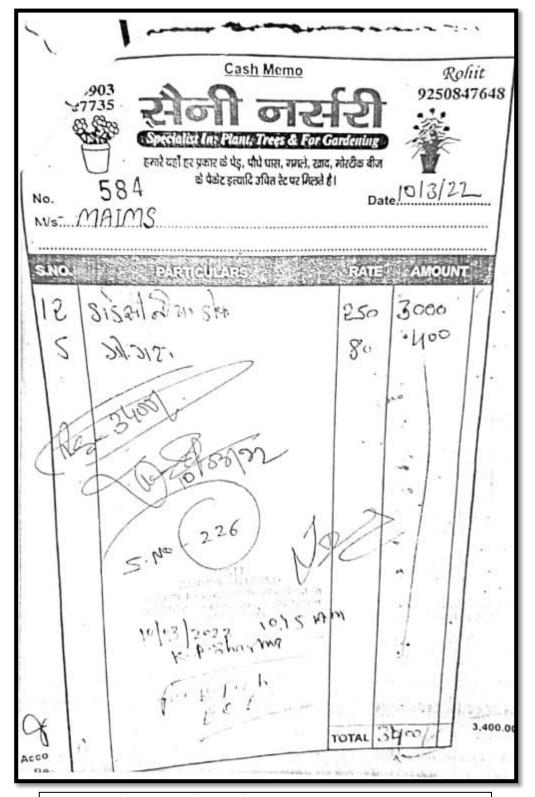

ISO 9001 : 2015 Certified Institution Maharaja Agrasen Chowk, Sector 22, Rohini, Delhi – 110086, INDIA www.maims.ac.in

#### **Bills of Purchase of Plants**



Bill of Purchase of Plants from Saini Nursery in December 2021



Affiliated to GGSIP University; Recognized u/s 2(f) of UGC Recognized by Bar Council of India; ISO 9001 : 2015 Certified Institution Maharaja Agrasen Chowk, Sector 22, Rohini, Delhi – 110086, INDIA www.maims.ac.in

#### **Bills of Purchase of Plants**



Bill of Purchase of Plants from Yadav Nursery in February 2022



Affiliated to GGSIP University; Recognized u/s 2(f) of UGC Recognized by Bar Council of India; ISO 9001 : 2015 Certified Institution Maharaja Agrasen Chowk, Sector 22, Rohini, Delhi – 110086, INDIA www.maims.ac.in

#### **Bills of Purchase of Plants**



Bill of Purchase of Plants from Saini Nursery in March 2022



Affiliated to GGSIP University; Recognized u/s 2(f) of UGC Recognized by Bar Council of India; ISO 9001 : 2015 Certified Institution Maharaja Agrasen Chowk, Sector 22, Rohini, Delhi – 110086, INDIA www.maims.ac.in

#### Purchase of Plants as part of Green Campus Initiatives



Bill of Purchase of Plants from Shivam Nursery in February 2022



Affiliated to GGSIP University; Recognized u/s 2(f) of UGC Recognized by Bar Council of India; ISO 9001 : 2015 Certified Institution Maharaja Agrasen Chowk, Sector 22, Rohini, Delhi – 110086, INDIA www.maims.ac.in

#### Purchase of QR Code Prints as part of Green Campus Initiatives





Affiliated to GGSIP University; Recognized u/s 2(f) of UGC Recognized by Bar Council of India; ISO 900