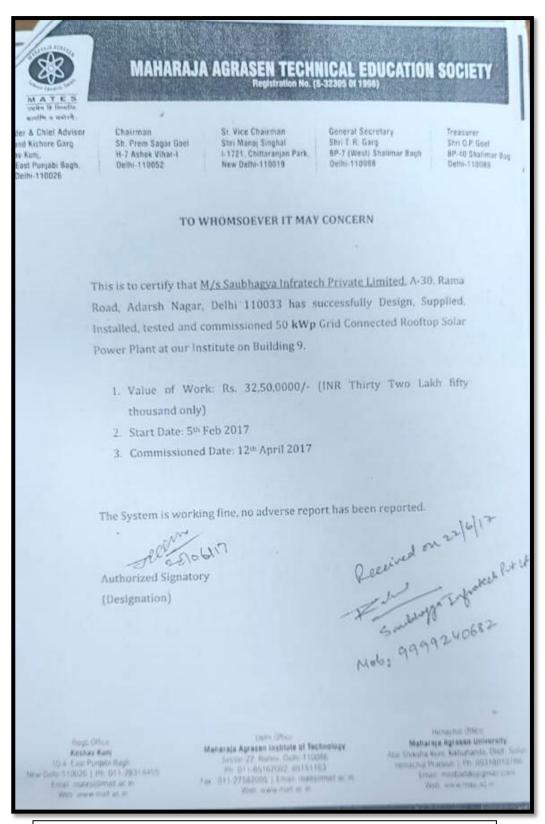

<u>Certification of successfully Installation of Rooftop Solar Power Plant at</u>
<u>Institute Building 9th Block</u>

Affiliated to GGSIP University; Recognized u/s 2(f) of UGC Recognized by Bar Council of India; ISO 9001 : 2015 Certified Institution Maharaja Agrasen Chowk, Sector 22, Rohini, Delhi – 110086, INDIA www.maims.ac.in