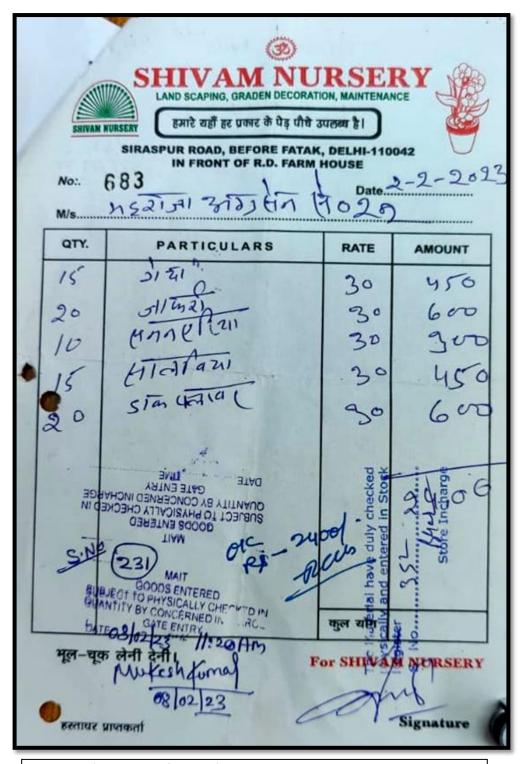

ified Institution Maharaja Agrasen Chowk, Sector 22, Rohini, Delhi – 110086, INDIA www.maims.ac.in

#### **Bills of Purchase of Plants**



Bill of Purchase of Plants from Yadav Nursery in February 2022



Affiliated to GGSIP University; Recognized u/s 2(f) of UGC Recognized by Bar Council of India; ISO 9001 : 2015 Certified Institution Maharaja Agrasen Chowk, Sector 22, Rohini, Delhi – 110086, INDIA www.maims.ac.in

#### **Bills of Purchase of Plants**



Bill of Purchase of Plants from Saini Nursery in March 2022



Affiliated to GGSIP University; Recognized u/s 2(f) of UGC Recognized by Bar Council of India; ISO 9001 : 2015 Certified Institution Maharaja Agrasen Chowk, Sector 22, Rohini, Delhi – 110086, INDIA www.maims.ac.in

#### Purchase of Plants as part of Green Campus Initiatives



Bill of Purchase of Plants from Shivam Nursery in February 2022



Affiliated to GGSIP University; Recognized u/s 2(f) of UGC Recognized by Bar Council of India; ISO 9001 : 2015 Certified Institution Maharaja Agrasen Chowk, Sector 22, Rohini, Delhi – 110086, INDIA www.maims.ac.in

#### Purchase of QR Code Prints as part of Green Campus Initiatives





Affiliated to GGSIP University; Recognized u/s 2(f) of UGC Recognized by Bar Council of India; ISO 9001 : 2015 Certified Institution Maharaja Agrasen Chowk, Sector 22, Rohini, Delhi – 110086, INDIA www.maims.ac.in

# **Bills**

of Purchase of
Disabled Friendly,
Barrier Free Environment
Equipments



Affiliated to GGSIP University; Recognized u/s 2(f) of UGC Recognized by Bar Council of India; ISO 9001 : 2015 Certified Institution Maharaja