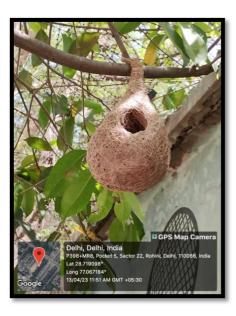

#### **QR** Codes on Trees & Plant of Hers and Nests on Trees

Trees tagged with QR Code

**Landscaping with Trees and Plants** 

Plants tagged with QR

Bird Nests on Trees in the Campus

Affiliated to GGSIP University; Recognized u/s 2(f) of UGC Recognized by Bar Council of India; ISO 9001 : 2015 Certified Institution Maharaja Agrasen Chowk, Sector 22, Rohini, Delhi – 110086, INDIA www.maims.ac.in