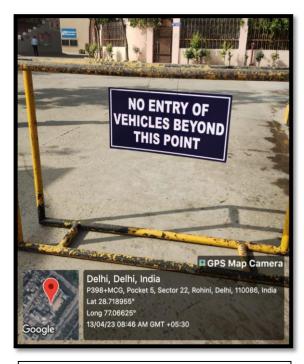

#### **Photos of Restricted Entry of Vehicles**

**Vehicle Entry is Restricted inside the Institute** 

Vehicle Entry Pass for the Limited Vehicle Entry inside the Institution

Vehicle with Pass allowed for Entry and Parking inside the Campus of Institution

Entry of Vehicle is restricted beyond this point in the Campus

Affiliated to GGSIP University; Recognized u/s 2(f) of UGC Recognized by Bar Council of India; ISO 9001 : 2015 Certified Institution Maharaja Agrasen Chowk, Sector 22, Rohini, Delhi – 110086, INDIA www.maims.ac.in