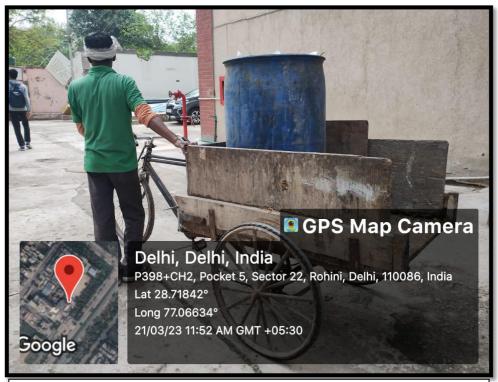

#### Management of the various types of degradable and nondegradable Waste

Photo-1: Collecting Waste from the Campus

Photo-3: Blue and Green Dustbins to collect degradable and nondegradable waste

Photo-3: Blue and Green Dustbins to collect degradable and nondegradable waste