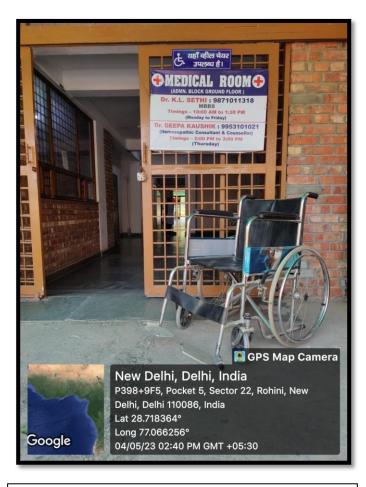

#### **Disabled-Friendly, Barrier Free Environment**

#### Wheelchair Availability for Divyangjan

Wheel Chair Available at outside of the Medical Room

Wheel Chair Available at the Medical Room

Affiliated to GGSIP University; Recognized u/s 2(f) of UGC Recognized by Bar Council of India; ISO 9001 : 2015 Certified Institution Maharaja Agrasen Chowk, Sector 22, Rohini, Delhi – 110086, INDIA www.maims.ac.in