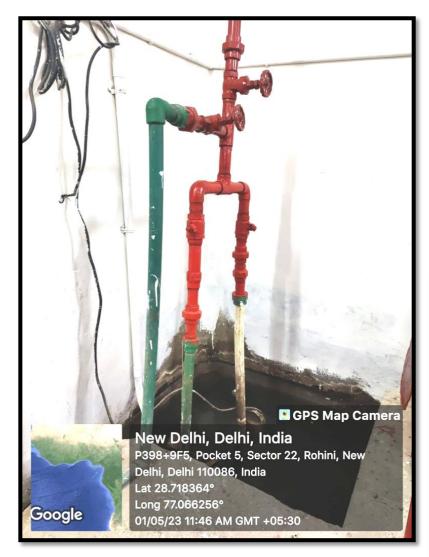

#### Water Conservation: R.O Waste Water Use for Campus Cleaning & Greenery

Water Sump collecting Waste Water from R.O

Waste Water from Sump being used for Campus Cleaning and Greenery

Affiliated to GGSIP University; Recognized u/s 2(f) of UGC Recognized by Bar Council of India; ISO 9001 : 2015 Certified Institution Maharaja Agrasen Chowk, Sector 22, Rohini, Delhi – 110086, INDIA www.maims.ac.in