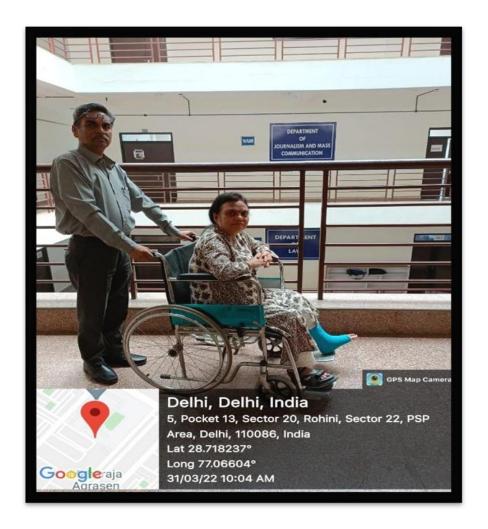

#### **Disabled-Friendly, Barrier Free Environment**

#### Wheelchair Accessibility and Availability for Divyangjan

The campus has a wheelchair to provide support to those in need.

Wheel Chairs Available in the Campus

Affiliated to GGSIP University; Recognized u/s 2(f) of UGC Recognized by Bar Council of India; ISO 9001 : 2015 Certified Institution Maharaja Agrasen Chowk, Sector 22, Rohini, Delhi – 110086, INDIA www.maims.ac.in