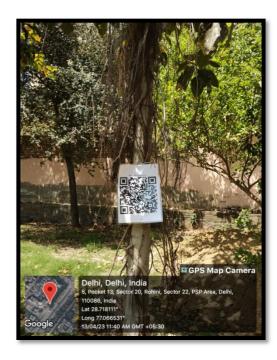

#### **QR** Codes on Trees & Plant of Hers and Nests on Trees

Trees tagged with QR Code

**Landscaping with Trees and Plants** 

Plants tagged with QR

Bird Nests on Trees in the Campus

Affiliated to GGSIP University; Recognized u/s 2(f) of UGC Recognized by Bar Council of India; ISO 9001 : 2015 Certified Institution Maharaja Agrasen Chowk, Sector 22, Rohini, Delhi – 110086, INDIA www.maims.ac.in