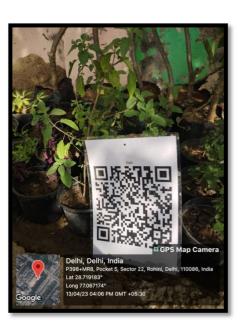

#### **QR** Codes on Trees & Plant of Hers and Nests on Trees

Trees tagged with QR Code

**Landscaping with Trees and Plants** 

Plants tagged with QR

Bird Nests on Trees in the Campus

Affiliated to GGSIP University; Recognized u/s 2(f) of UGC Recognized by Bar Council of India; ISO 9001 : 2015 Certified Institution Maharaja Agrasen Chowk, Sector 22, Rohini, Delhi – 110086, INDIA www.maims.ac.in