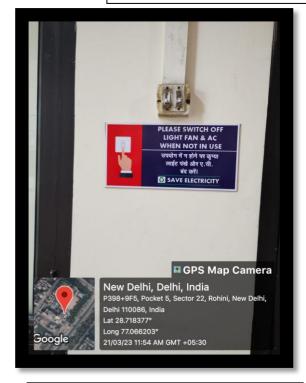

#### **LED LIGHTS & SWITCH BOARDS IN CLASSROOMS & OFFICES**

**LED Lighting in Class Rooms** 

**LED Lighting in Class Rooms** 

Signage for Energy Conservation: Switch off the Lights

Signage for Energy Conservation: Switch off the Lights