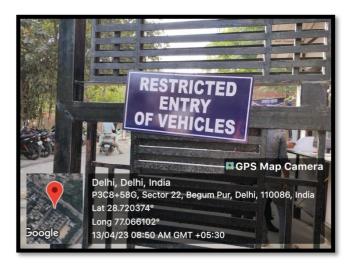

#### **Photos of Restricted Entry of Vehicles**

**Vehicle Entry is Restricted inside the Institute** 

Vehicle Entry Pass for the Limited Vehicle Entry inside the Institution

Vehicle with Pass allowed for Entry and Parking inside the Campus of Institution

Entry of Vehicle is restricted beyond this point in the Campus

Affiliated to GGSIP University; Recognized u/s 2(f) of UGC Recognized by Bar Council of India; ISO 9001 : 2015 Certified Institution Maharaja Agrasen Chowk, Sector 22, Rohini, Delhi – 110086, INDIA www.maims.ac.in