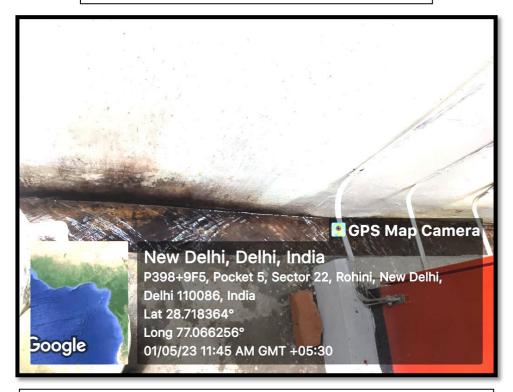

#### **Water Treatment Plant in the Campus**

Waste Water from R.O. to Water Sump

Affiliated to GGSIP University; Recognized u/s 2(f) of UGC Recognized by Bar Council of India; ISO 9001 : 2015 Certified Institution Maharaja Agrasen Chowk, Sector 22, Rohini, Delhi – 110086, INDIA www.maims.ac.in