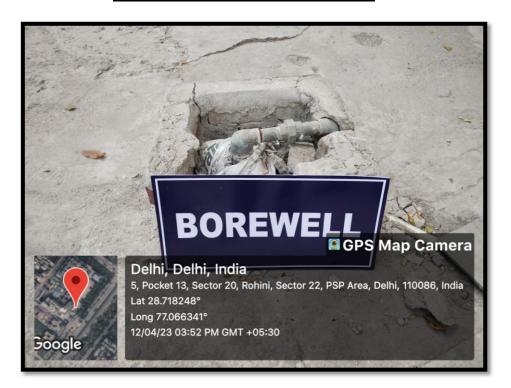

#### **Water Conservation: Borewell**

**Borewell-1** 

**Borewell-2** 

Affiliated to GGSIP University; Recognized u/s 2(f) of UGC Recognized by Bar Council of India; ISO 9001 : 2015 Certified Institution Maharaja Agrasen Chowk, Sector 22, Rohini, Delhi – 110086, INDIA www.maims.ac.in