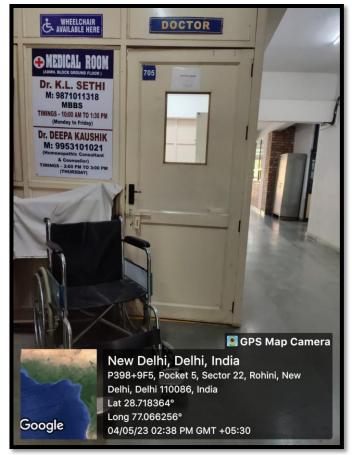

#### **Disabled-Friendly, Barrier Free Environment**

#### Wheelchair Accessibility and Availability for Divyangjan

The campus has a wheelchair to provide support to those in need.

Wheel Chairs Available in the Campus

Affiliated to GGSIP University; Recognized u/s 2(f) of UGC Recognized by Bar Council of India; ISO 9001 : 2015 Certified Institution Maharaja Agrasen Chowk, Sector 22, Rohini, Delhi – 110086, INDIA www.maims.ac.in