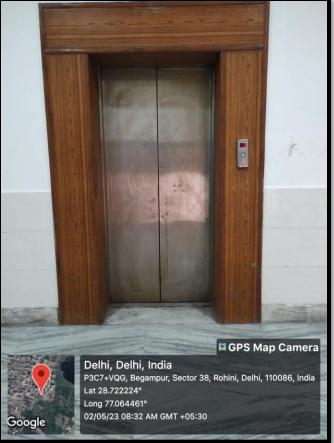

#### **Disabled-Friendly, Barrier Free Environment**

#### Lifts at the 7<sup>th</sup> Block of the Institute

Lift at the Entrance of Ground floor of the 7th Block

Lift at the 7th Block of the Institute

Affiliated to GGSIP University; Recognized u/s 2(f) of UGC Recognized by Bar Council of India; ISO 9001 : 2015 Certified Institution Maharaja Agrasen Chowk, Sector 22, Rohini, Delhi – 110086, INDIA www.maims.ac.in