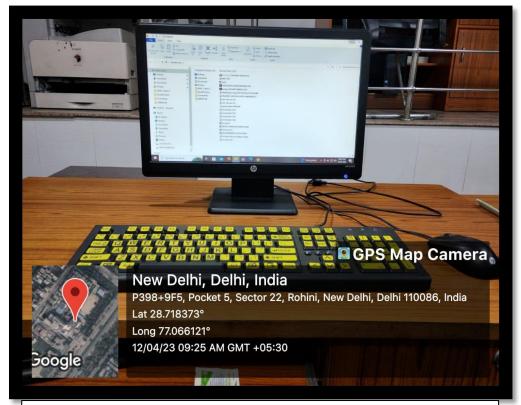

#### **Disabled-Friendly Barrier Free Environment**

#### **Inclusive Computer System with Braille Keyboard**

Disabled Friendly Inclusive Computer System with Braille Keyboard

**Braille Keyboard** 

Affiliated to GGSIP University; Recognized u/s 2(f) of UGC Recognized by Bar Council of India; ISO 9001 : 2015 Certified Institution Maharaja Agrasen Chowk, Sector 22, Rohini, Delhi – 110086, INDIA www.maims.ac.in