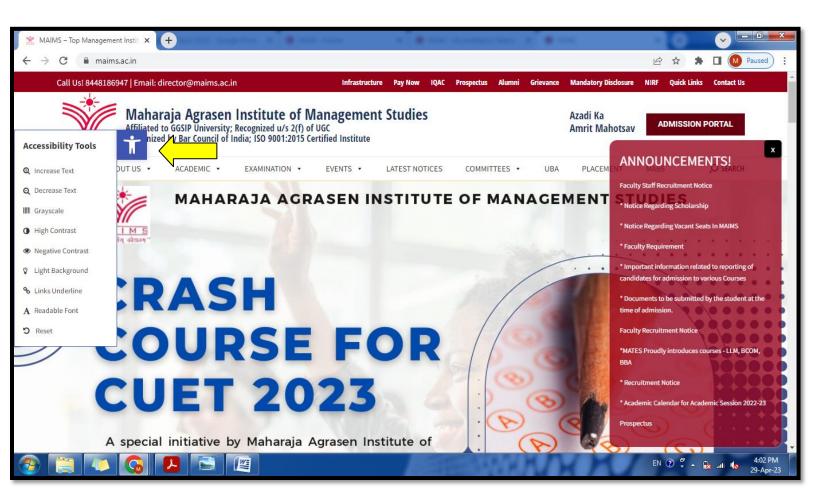

#### **Disabled-Friendly Barrier Free Environment**

#### Disabled Friendly/Visually Impaired Friendly Website of the Institution

Disabled Friendly/Visually Impaired Friendly Website of the Institution

Affiliated to GGSIP University; Recognized u/s 2(f) of UGC Recognized by Bar Council of India; ISO 9001 : 2015 Certified Institution Maharaja Agrasen Chowk, Sector 22, Rohini, Delhi – 110086, INDIA <a href="https://www.maims.ac.in">www.maims.ac.in</a>