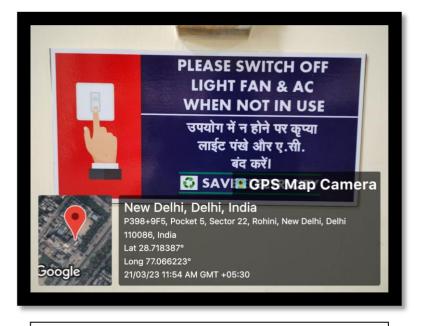

#### **Energy Conservation Measures**

#### **LED LIGHTS & SWITCH BOARDS IN CLASSROOMS & OFFICES**

**LED Lighting in Class Rooms** 

**LED Lighting in Class Rooms** 

Signage for Energy Conservation: Switch off the Lights

Signage for Energy Conservation: Switch off the Lights