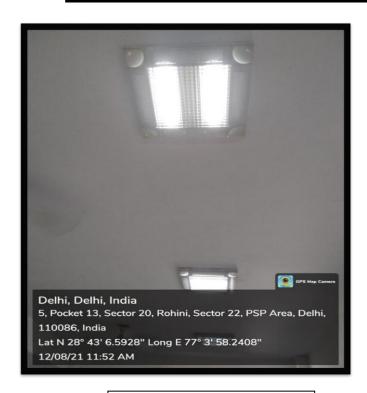

#### **LED LIGHTS & SWITCH BOARDS IN CLASSROOMS & OFFICES**

**LED Lighting in Class Rooms** 

**LED Lighting in Class Rooms** 

Signage for Energy Conservation: Switch off the Lights

Signage for Energy Conservation: Switch off the Lights