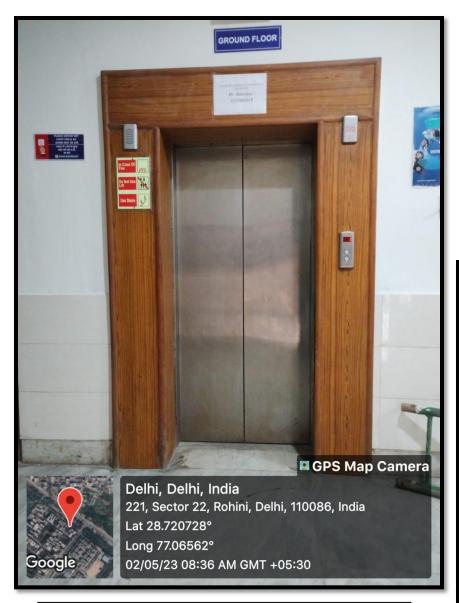

#### **Disabled-Friendly, Barrier Free Environment**

## The Campus is built with an environment with lifts for easy access to classrooms.

Lift in the Building of the Institution

Affiliated to GGSIP University; Recognized u/s 2(f) of UGC Recognized by Bar Council of India; ISO 9001 : 2015 Certified Institution Maharaja Agrasen Chowk, Sector 22, Rohini, Delhi – 110086, INDIA www.maims.ac.in