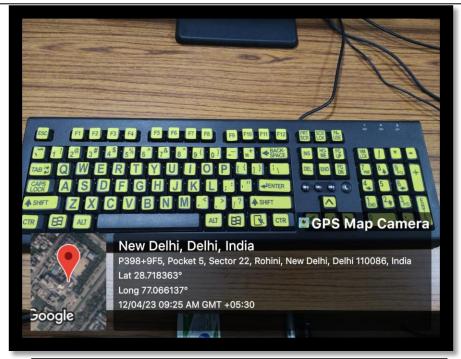

#### **Disabled-Friendly Barrier Free Environment**

#### **Inclusive Computer System with Braille Keyboard**

Disabled Friendly Inclusive Computer System with Braille Keyboard

**Braille Keyboard** 

Affiliated to GGSIP University; Recognized u/s 2(f) of UGC Recognized by Bar Council of India; ISO 9001 : 2015 Certified Institution Maharaja Agrasen Chowk, Sector 22, Rohini, Delhi – 110086, INDIA www.maims.ac.in