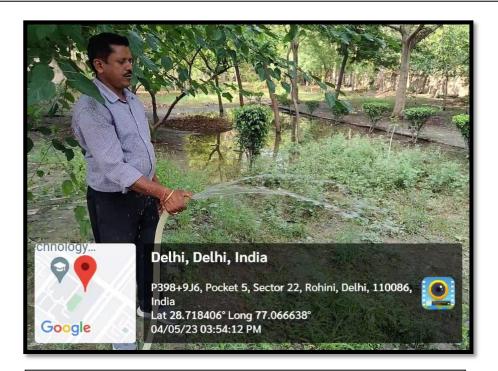

#### Water Conservation: R.O Waste Water Use for Campus Cleaning & Greenery

Water Sump collecting Waste Water from R.O

Waste Water from Sump being used for Campus Cleaning and Greenery

Affiliated to GGSIP University; Recognized u/s 2(f) of UGC Recognized by Bar Council of India; ISO 9001 : 2015 Certified Institution Maharaja Agrasen Chowk, Sector 22, Rohini, Delhi – 110086, INDIA www.maims.ac.in

#### **Water Conservation: Waste Water Use for Gardening**

Water Sump collecting Waste Water

Waste Water being used for Gardening in the Campus and DDA Green Belt