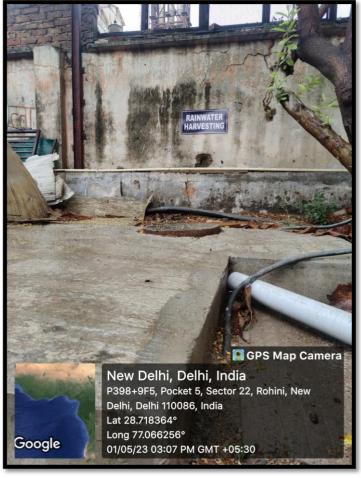

#### **Water Conservation: Rain Water Harvesitng System**

Pipe from the Roof attached to the Tank collecting Rain Water

Rain Water flow to the Rainwater Harvesting Tank