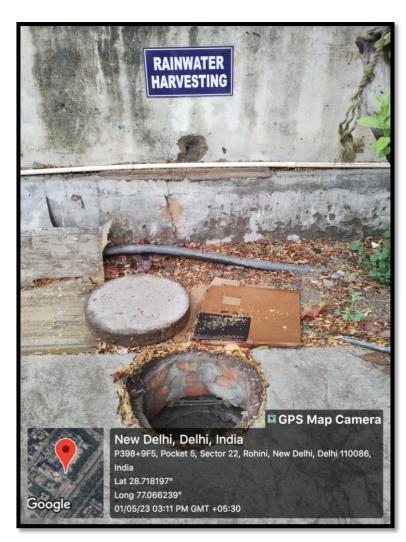

#### Water Conservation: Rain Water Harvesitng Pit

**Rain Water Harvesting Tank** 

Rain Water improving the Ground Level Water through this tank.

Affiliated to GGSIP University; Recognized u/s 2(f) of UGC Recognized by Bar Council of India; ISO 9001 : 2015 Certified Institution Maharaja Agrasen Chowk, Sector 22, Rohini, Delhi – 110086, INDIA www.maims.ac.in