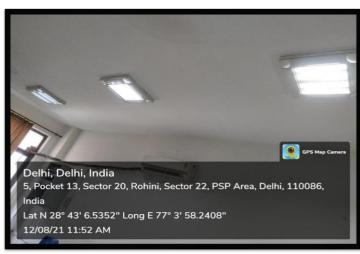

#### **LED LIGHTS & SWITCH BOARDS IN CLASSROOMS & OFFICES**

**LED Lighting in Class Rooms** 

**LED Lighting in Class Rooms** 

Signage for Energy Conservation: Switch off the Lights

Signage for Energy Conservation: Switch off the Lights