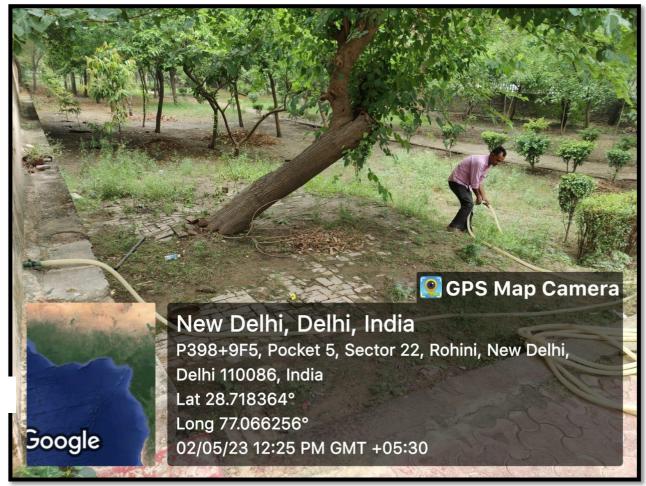

#### **Water Conservation: Waste Water Use for Gardening**

Water Sump collecting Waste Water

Waste Water being used for Gardening in the Campus and DDA Green Belt