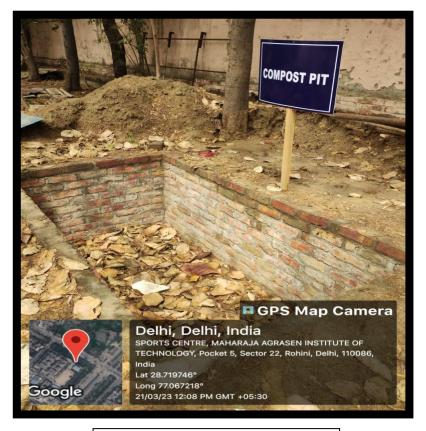

#### Management of the various types of degradable and nondegradable Waste

**Compost Pit for Degradable Waste** 

**Compost Pit for Degradable Waste** 

Affiliated to GGSIP University; Recognized u/s 2(f) of UGC Recognized by Bar Council of India; ISO 9001 : 2015 Certified Institution Maharaja Agrasen Chowk, Sector 22, Rohini, Delhi – 110086, INDIA www.maims.ac.in