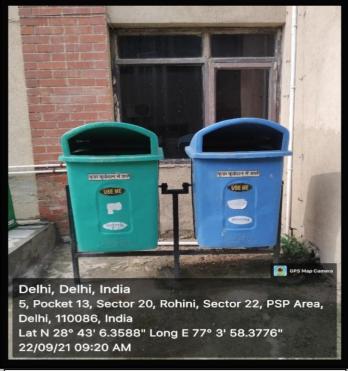

#### Management of the various types of degradable and nondegradable Waste

Photo-1: Collecting Waste from the Campus

Photo-3: Blue and Green Dustbins to collect degradable and nondegradable waste

Photo-3: Blue and Green Dustbins to collect degradable and nondegradable waste