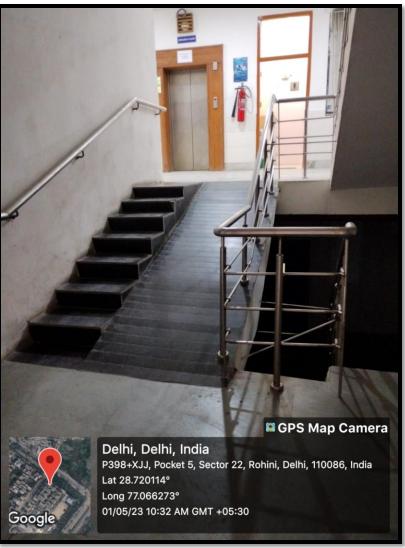

#### **Disabled-Friendly Barrier Free Pathways**

**Disabled Friendly Pathway** 

**Pedestrian-Friendly Pathways** 

Affiliated to GGSIP University; Recognized u/s 2(f) of UGC Recognized by Bar Council of India; ISO 9001 : 2015 Certified Institution Maharaja Agrasen Chowk, Sector 22, Rohini, Delhi – 110086, INDIA www.maims.ac.in

## The Campus is built with an environment with ramp for easy access to classrooms.

Ramp at the Entry Point of the Building

Affiliated to GGSIP University; Recognized u/s 2(f) of UGC Recognized by Bar Council of India; ISO 9001 : 2015 Certified Institution Maharaja Agrasen Chowk, Sector 22, Rohini, Delhi – 110086, INDIA www.maims.ac.in