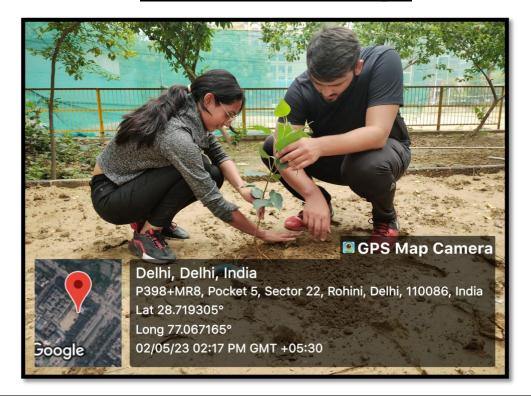

#### **Plantation Drive in the Campus**

Plantation Drive by Students of the Maharaja Agrasen Institute of Management Studies

**Watering Plants as Green Campus Initiatives** 

Affiliated to GGSIP University; Recognized u/s 2(f) of UGC Recognized by Bar Council of India; ISO 9001 : 2015 Certified Institution Maharaja Agrasen Chowk, Sector 22, Rohini, Delhi – 110086, INDIA www.maims.ac.in