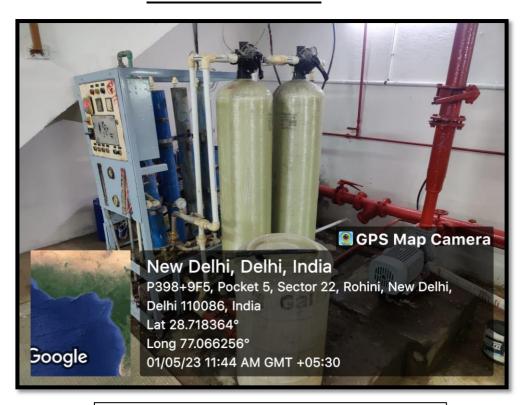

#### **Water Treatment Plant in the Campus**

Waste Water from R.O. to Water Sump

Affiliated to GGSIP University; Recognized u/s 2(f) of UGC Recognized by Bar Council of India; ISO 9001 : 2015 Certified Institution Maharaja Agrasen Chowk, Sector 22, Rohini, Delhi – 110086, INDIA www.maims.ac.in