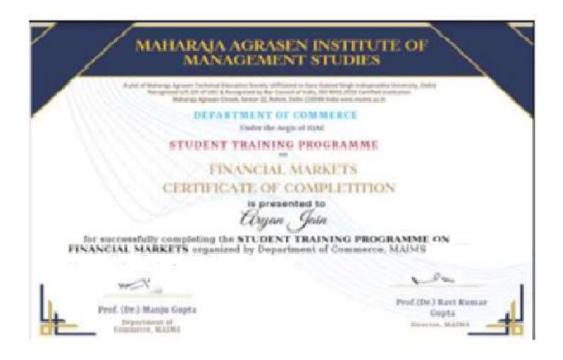

Under the Aegis of IQAC

**Organizes** 

Value Added Course

On

"Financial Markets"

January - March 2020

Starting on January 6, 2020

### **Program Head**

**Prof. (Dr.) Manju Gupta** (HOD, Dept. Of Commerce)