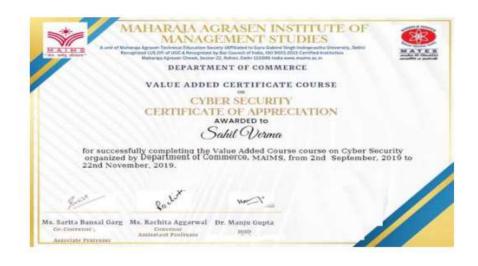

## Requirements for Issue of Certificate

- 80% or more attendance.
- Submission of solutions/answers of all assignments.
- Submission of all weekly feedbacks
- Good performance in all MCQ based tests.

Director