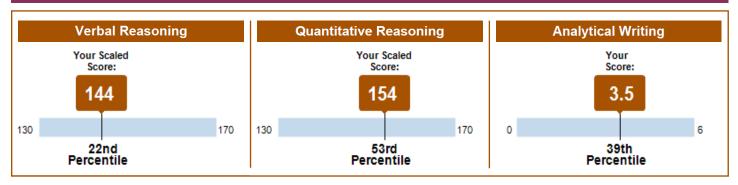

## **CAT 2019 SCORE CARD**

Name of the Candidate: AYUSH TIWARI

Candidate's Contact Details:

C-7 villas MK Elixir city Sirol main road

Town/City: gwalior District : Gwalior

State : Madhya Pradesh

**CAT Registration Number** 

: ayush.t9988@gmail.com **Email** 

81.21

Test Day Photo

Uploaded Photo

70.66

General

70.91

78.09

| Date of Birth                             |                 | 27/Jun/1998                                |            | Date and Time of Test |            | 24th Nov 2019 (2:30 PM - 5:30 PM) |                       |
|-------------------------------------------|-----------------|--------------------------------------------|------------|-----------------------|------------|-----------------------------------|-----------------------|
| Sec                                       | Section Section |                                            | Section    |                       |            |                                   |                       |
| Verbal Ability &<br>Reading Comprehension |                 | Data Interpretation &<br>Logical Reasoning |            | Quantitative Ability  |            | Total                             |                       |
| Scaled<br>Score                           | Percentile      | Scaled<br>Score                            | Percentile | Scaled<br>Score       | Percentile | Overall<br>Scaled Score           | Overall<br>Percentile |

Category

17.72

21.75

Percentile refers to the percentage of candidates who receive a scaled score less than or equal to the scaled score obtained by the candidate. 3.

75.76

- IIMs and Non-IIM member institutions independently decide how to use CAT 2019 scores in line with their own selection process. The scores are 4. to be used only for selecting the candidates to their respective Post Graduate/Fellow Programme(s) in Management.
- Detection of instances of incorrect information and process violation by a candidate at any stage will lead to disqualication of the candidate. CAT scores of such candidates who are disqualified will become null and void. Such disqualified candidates will not be allowed to appear for CAT in future. If such instances go undetected during the current selection process but are detected in subsequent years, such disqualication and the associated penalties will take place with retrospective effect.
- All queries regarding post-CAT 2019 selection process must be directed to the respective IIMs. CAT Centre will not answer post-CAT queries. 6.
- 7. CAT 2019 score is valid only until 31st December 2020 and is subject to the candidate meeting the minimum eligibility marks in the qualifying examination. The score card will be available on www.iimcat.ac.in till 31st December 2020 to download.
- Webmail support <a href="mailto:cat2019@iimk.ac.in">cat2019@iimk.ac.in</a> & <a href="mailto:cat2019@iimk.ac.in">cathelpdesk@iimcat.ac.in</a> will be available till 31st March 2020.