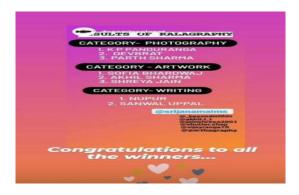

Winners were awarded with an E-certificate. Also one lucky winner got a chance to get featured in the 6th Edition of Dopamine magazine.

The submission of the entries was accepted from 1 september 2020 to 10 September 2020 to 10 September 2020 to 11:59 PM. We were under a deal to bring 25 entries of each category but we got 123 entries in total. The competition was promoted via social media. Promotional content were put up in the Instagram Story of Srijana's official Instagram page. From 1 september 2020 to 10 September 2020 promotional content such as quiz, questions and answers and other interactive activities were posted on the official Instagram page of Srijana. The winners were announced on 17 September 2020. The whole event was very interactive. Our followers on Instagram increased to 547.