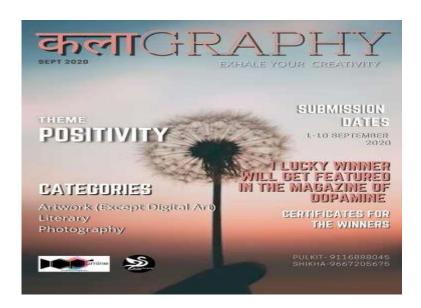

## कलाGRAPHY (SEPTEMBER 1-10, 2020)

দিলাGRAPHY is the art competition of Srijana- The Fine Arts Society, Maharaja Agrasen Institute of Management Studies, Delhi in collaboration with Dopamine in Academic session 2020-2021. It was held from September 1-10, 2020 via online mode. A meeting was held with the student coordinator of Dopamine and Srijana and the layout of the competition was discussed. It included the name of the competition, dates of the competition, rules of the competition and Categories of the competition. One more meeting of the core members of Srijana was scheduled for allotment of duties.

The theme of the competition was Positivity. The theme had no specific depiction but was left on the artists as what Positivity meant to them. There were 3 categories of the competition. They were Photography, Literary and Artwork.

Winners were awarded with an E-certificate. Also one lucky winner got a chance to get featured in the 6th Edition of Dopamine magazine.

The submission of the entries was accepted from 1 september 2020 to 10 September 2020 to 10 September 2020 to 11:59 PM. We were under a deal to bring 25 entries of each category but we got 123 entries in total. The competition was promoted via social media. Promotional content were put up in the Instagram Story of Srijana's official Instagram page. From 1 september 2020 to 10 September 2020 promotional content such as quiz, questions and answers and other interactive activities were posted on the official Instagram page of Srijana. The winners were announced on 17 September 2020. The whole event was very interactive. Our followers on Instagram increased to 547.