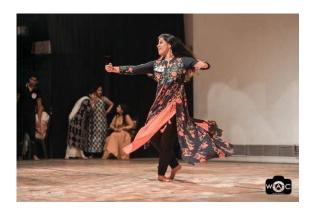

## **Folk Dance Competition**

## (March 01, 2019)

An Intra College Folk Dance Competition was organized on March 01, 2019 by *Indak* – The Dance Society of Maharaja Agrasen Institute of Management Studies. There were 27 participants from different courses. The students dressed up in colorful costumes swayed to the beats of folk music. Students with their vivacious dances enthralled the audience. The Judges for the event were Ms. Shilpee Aggarwal, Assistant Professor, Department of Business Administration and Ms. Shifali Ahuja, Assistant Professor, Department of Journalism & Mass Communication.