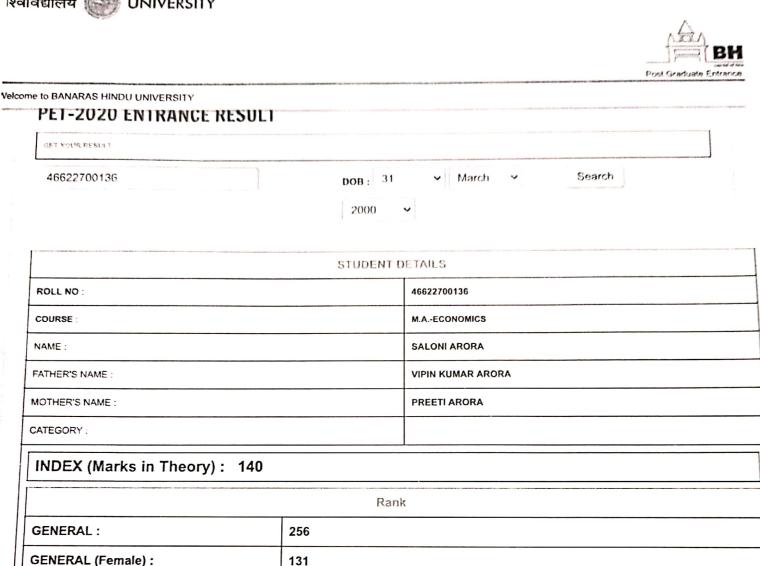

### ACADEMIC YEAR: 2020-21

| .2.2 Percentage of students qualifying in State/National/International Level Examination during the last fiv<br>years<br>(eg: IIT/JAM/NET/SLET/GATE/GMAT/GPAT/CLAT/CAT/GRE/TOEFL/IELTS/Civil Services/State<br>Government Examination etc.) |                                                 |                                          |                                |  |
|---------------------------------------------------------------------------------------------------------------------------------------------------------------------------------------------------------------------------------------------|-------------------------------------------------|------------------------------------------|--------------------------------|--|
| Year                                                                                                                                                                                                                                        | Registration number/roll<br>number for the exam | Names of students selected/<br>qualified | Name of the qualifying Exam    |  |
|                                                                                                                                                                                                                                             | 2201137020                                      | Gaurav                                   | Constable Executive Male Delhi |  |
|                                                                                                                                                                                                                                             | 20000550                                        |                                          | Police                         |  |
|                                                                                                                                                                                                                                             | 20008569                                        | Jahanvi Bhagat                           | CAT                            |  |
|                                                                                                                                                                                                                                             | 133770                                          | Payal Nangwani<br>Sarthak Kumar          | IELTS                          |  |
|                                                                                                                                                                                                                                             | 20250840                                        |                                          | CAT                            |  |
|                                                                                                                                                                                                                                             | 46622700136                                     | Saloni Arora                             | BHU Entrance                   |  |
|                                                                                                                                                                                                                                             | 2621019912<br>845197                            | Shriyam Paliwal                          | SBI<br>UPSC                    |  |
|                                                                                                                                                                                                                                             |                                                 | Shriyam Paliwal                          |                                |  |
|                                                                                                                                                                                                                                             | 1521003962<br>20015563                          | Shriyam Paliwal<br>Snigdha Dhupal        | IBPS<br>CAT                    |  |
|                                                                                                                                                                                                                                             | 20015563 20037417                               | Shreshth Gupta                           | CAT                            |  |
|                                                                                                                                                                                                                                             | 20037417<br>20218116                            | Alok Gupta                               | CAT                            |  |
|                                                                                                                                                                                                                                             | 6946933                                         | Alok Gupta<br>Ashna Aggarwal             | GRE                            |  |
|                                                                                                                                                                                                                                             | 849969                                          | Harpal Singh                             | UPSC                           |  |
|                                                                                                                                                                                                                                             | DL0101101318                                    | Monika Punia                             | CMAT                           |  |
|                                                                                                                                                                                                                                             | DL0101101318<br>DL0101101342                    | Rashi Dhir                               | CMAT                           |  |
|                                                                                                                                                                                                                                             | 91528                                           | Vaishali Tomar                           | AIR FORCE (AFCAT)              |  |
|                                                                                                                                                                                                                                             | 831061                                          | Vaishali Tomar                           | UPSC                           |  |
|                                                                                                                                                                                                                                             | 20245428                                        | Anshul Jain                              | CAT                            |  |
|                                                                                                                                                                                                                                             | DL01000796                                      |                                          | CAT                            |  |
|                                                                                                                                                                                                                                             | R8770676                                        | Shagun Garg<br>Ilma Khan                 | IELTS                          |  |
|                                                                                                                                                                                                                                             | 20272232                                        | Rachit Jain                              | CAT                            |  |
| 2020-21                                                                                                                                                                                                                                     | 20272232                                        | Nandita Gupta                            | IELTS                          |  |
|                                                                                                                                                                                                                                             | 0121AA0133181                                   | Ikshita Jain                             |                                |  |
|                                                                                                                                                                                                                                             | 20027921                                        |                                          | AFCAT<br>CAT                   |  |
|                                                                                                                                                                                                                                             |                                                 | Aman Rustagi<br>Sanat Jain               |                                |  |
|                                                                                                                                                                                                                                             | 20123185<br>20180109                            | Kanika Arora                             | CAT<br>CAT                     |  |
|                                                                                                                                                                                                                                             | 20180109                                        | Srishti Chhabra                          | CAT                            |  |
|                                                                                                                                                                                                                                             | 20267265                                        | Deepanshu Rana                           | CAT                            |  |
|                                                                                                                                                                                                                                             | 20051313<br>20042822                            | Riya Garg                                | CAT                            |  |
|                                                                                                                                                                                                                                             | 176650                                          | Sakshi Garg                              | IELTS                          |  |
|                                                                                                                                                                                                                                             | 195009                                          | Sarthak Bhaumik                          | IELTS                          |  |
|                                                                                                                                                                                                                                             | 401078966                                       | Muskan Chauhan                           | GMAT                           |  |
|                                                                                                                                                                                                                                             | 285122                                          | Bhavika Gugnani                          | IELTS                          |  |
|                                                                                                                                                                                                                                             | 10723                                           | Neeraj Joshi                             | IELTS                          |  |
|                                                                                                                                                                                                                                             | 272408                                          | Manmeet Singh                            | IELTS                          |  |
|                                                                                                                                                                                                                                             | 10722                                           | Soumya Beri                              | IELTS                          |  |
|                                                                                                                                                                                                                                             |                                                 | Soumya Beri<br>Simran Mittal             | NMAT                           |  |
|                                                                                                                                                                                                                                             | GD200087075<br>6130                             |                                          |                                |  |
|                                                                                                                                                                                                                                             | 0130<br>U1196675                                | Jaspreet Kaur<br>Abhishek Grover         | IELTS                          |  |