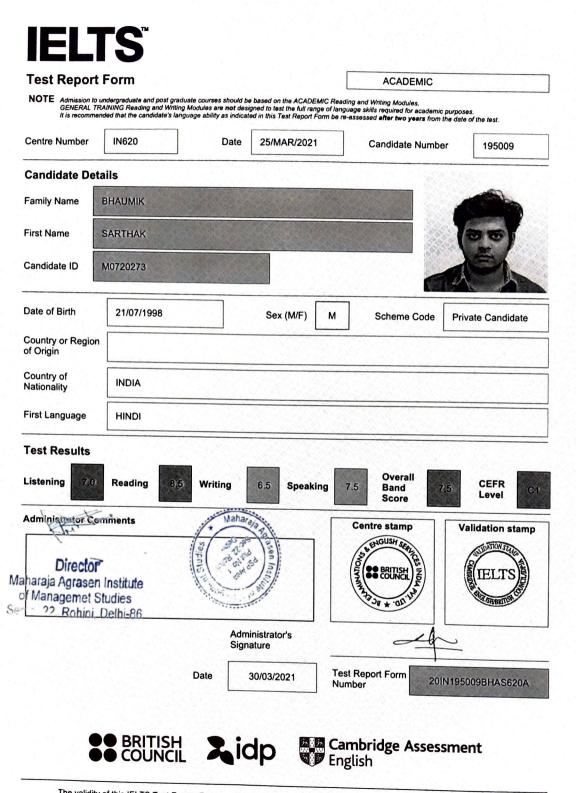

### ACADEMIC YEAR: 2020-21

| .2.2 Percentage of students qualifying in State/National/International Level Examination during the last fiv<br>years<br>(eg: IIT/JAM/NET/SLET/GATE/GMAT/GPAT/CLAT/CAT/GRE/TOEFL/IELTS/Civil Services/State<br>Government Examination etc.) |                                                 |                                          |                                |  |
|---------------------------------------------------------------------------------------------------------------------------------------------------------------------------------------------------------------------------------------------|-------------------------------------------------|------------------------------------------|--------------------------------|--|
| Year                                                                                                                                                                                                                                        | Registration number/roll<br>number for the exam | Names of students selected/<br>qualified | Name of the qualifying Exam    |  |
|                                                                                                                                                                                                                                             | 2201137020                                      | Gaurav                                   | Constable Executive Male Delhi |  |
|                                                                                                                                                                                                                                             | 20000550                                        |                                          | Police                         |  |
|                                                                                                                                                                                                                                             | 20008569                                        | Jahanvi Bhagat                           | CAT                            |  |
|                                                                                                                                                                                                                                             | 133770                                          | Payal Nangwani<br>Sarthak Kumar          | IELTS                          |  |
|                                                                                                                                                                                                                                             | 20250840                                        |                                          | CAT                            |  |
|                                                                                                                                                                                                                                             | 46622700136                                     | Saloni Arora                             | BHU Entrance                   |  |
|                                                                                                                                                                                                                                             | 2621019912<br>845197                            | Shriyam Paliwal                          | SBI<br>UPSC                    |  |
|                                                                                                                                                                                                                                             |                                                 | Shriyam Paliwal                          |                                |  |
|                                                                                                                                                                                                                                             | 1521003962<br>20015563                          | Shriyam Paliwal<br>Snigdha Dhupal        | IBPS<br>CAT                    |  |
|                                                                                                                                                                                                                                             | 20015563 20037417                               | Shreshth Gupta                           | CAT                            |  |
|                                                                                                                                                                                                                                             | 20037417<br>20218116                            | Alok Gupta                               | CAT                            |  |
|                                                                                                                                                                                                                                             | 6946933                                         | Alok Gupta<br>Ashna Aggarwal             | GRE                            |  |
|                                                                                                                                                                                                                                             | 849969                                          | Harpal Singh                             | UPSC                           |  |
|                                                                                                                                                                                                                                             | DL0101101318                                    | Monika Punia                             | CMAT                           |  |
|                                                                                                                                                                                                                                             | DL0101101318<br>DL0101101342                    | Rashi Dhir                               | CMAT                           |  |
|                                                                                                                                                                                                                                             | 91528                                           | Vaishali Tomar                           | AIR FORCE (AFCAT)              |  |
|                                                                                                                                                                                                                                             | 831061                                          | Vaishali Tomar                           | UPSC                           |  |
|                                                                                                                                                                                                                                             | 20245428                                        | Anshul Jain                              | CAT                            |  |
|                                                                                                                                                                                                                                             | DL01000796                                      |                                          | CAT                            |  |
|                                                                                                                                                                                                                                             | R8770676                                        | Shagun Garg<br>Ilma Khan                 | IELTS                          |  |
|                                                                                                                                                                                                                                             | 20272232                                        | Rachit Jain                              | CAT                            |  |
| 2020-21                                                                                                                                                                                                                                     | 20272232                                        | Nandita Gupta                            | IELTS                          |  |
|                                                                                                                                                                                                                                             | 0121AA0133181                                   | Ikshita Jain                             |                                |  |
|                                                                                                                                                                                                                                             | 20027921                                        |                                          | AFCAT<br>CAT                   |  |
|                                                                                                                                                                                                                                             |                                                 | Aman Rustagi<br>Sanat Jain               |                                |  |
|                                                                                                                                                                                                                                             | 20123185<br>20180109                            | Kanika Arora                             | CAT<br>CAT                     |  |
|                                                                                                                                                                                                                                             | 20180109                                        | Srishti Chhabra                          | CAT                            |  |
|                                                                                                                                                                                                                                             | 20267265                                        | Deepanshu Rana                           | CAT                            |  |
|                                                                                                                                                                                                                                             | 20051313<br>20042822                            | Riya Garg                                | CAT                            |  |
|                                                                                                                                                                                                                                             | 176650                                          | Sakshi Garg                              | IELTS                          |  |
|                                                                                                                                                                                                                                             | 195009                                          | Sarthak Bhaumik                          | IELTS                          |  |
|                                                                                                                                                                                                                                             | 401078966                                       | Muskan Chauhan                           | GMAT                           |  |
|                                                                                                                                                                                                                                             | 285122                                          | Bhavika Gugnani                          | IELTS                          |  |
|                                                                                                                                                                                                                                             | 10723                                           | Neeraj Joshi                             | IELTS                          |  |
|                                                                                                                                                                                                                                             | 272408                                          | Manmeet Singh                            | IELTS                          |  |
|                                                                                                                                                                                                                                             | 10722                                           | Soumya Beri                              | IELTS                          |  |
|                                                                                                                                                                                                                                             |                                                 | Soumya Beri<br>Simran Mittal             | NMAT                           |  |
|                                                                                                                                                                                                                                             | GD200087075<br>6130                             |                                          |                                |  |
|                                                                                                                                                                                                                                             | 0130<br>U1196675                                | Jaspreet Kaur<br>Abhishek Grover         | IELTS                          |  |