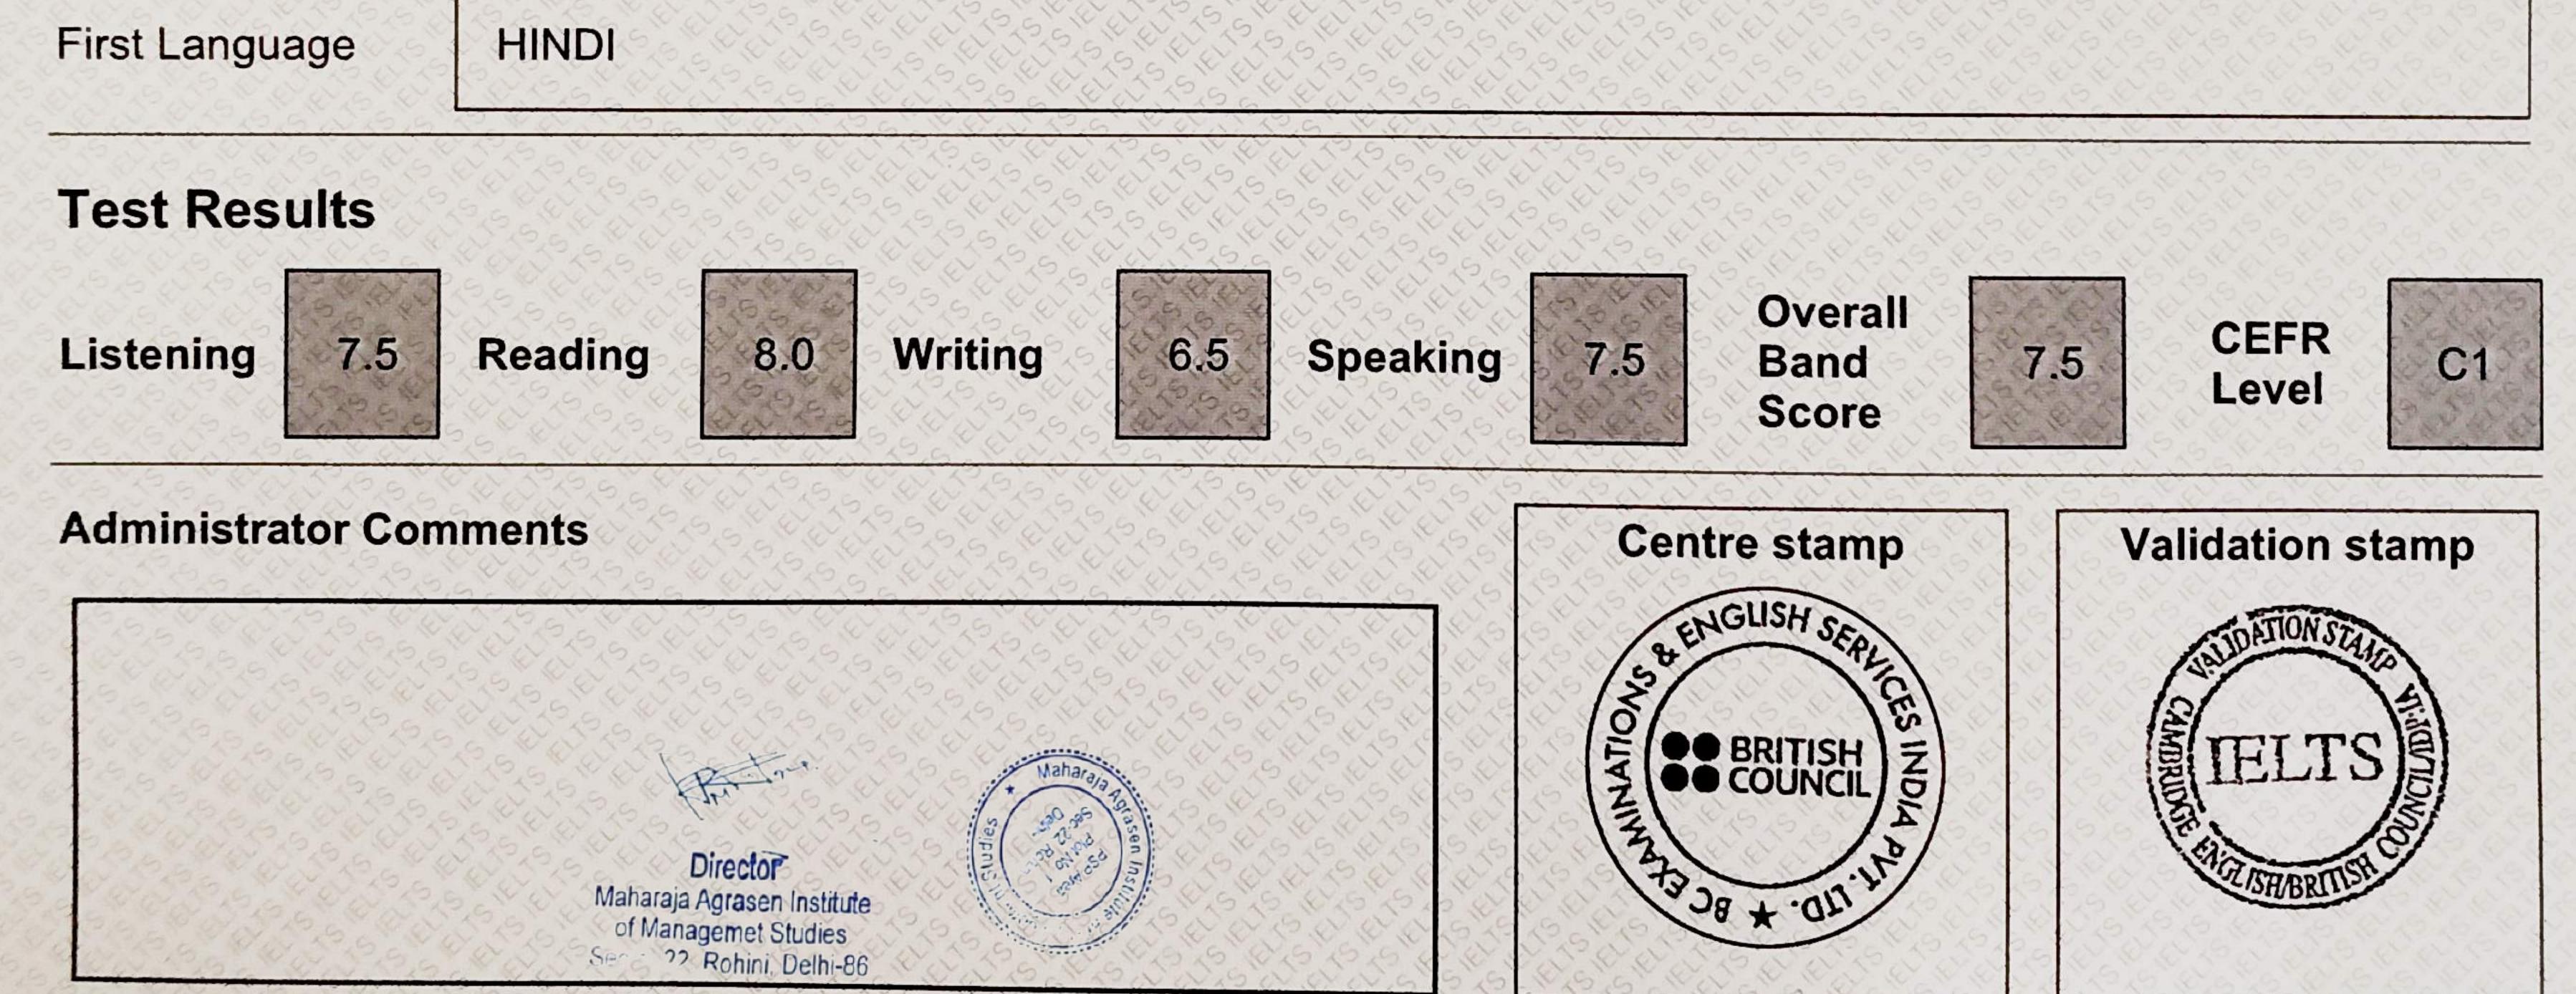

### ACADEMIC YEAR: 2020-21

| .2.2 Percentage of students qualifying in State/National/International Level Examination during the last fiv<br>years<br>(eg: IIT/JAM/NET/SLET/GATE/GMAT/GPAT/CLAT/CAT/GRE/TOEFL/IELTS/Civil Services/State<br>Government Examination etc.) |                                                 |                                          |                                |  |
|---------------------------------------------------------------------------------------------------------------------------------------------------------------------------------------------------------------------------------------------|-------------------------------------------------|------------------------------------------|--------------------------------|--|
| Year                                                                                                                                                                                                                                        | Registration number/roll<br>number for the exam | Names of students selected/<br>qualified | Name of the qualifying Exam    |  |
|                                                                                                                                                                                                                                             | 2201137020                                      | Gaurav                                   | Constable Executive Male Delhi |  |
|                                                                                                                                                                                                                                             | 20000550                                        |                                          | Police                         |  |
|                                                                                                                                                                                                                                             | 20008569                                        | Jahanvi Bhagat                           | CAT                            |  |
|                                                                                                                                                                                                                                             | 133770                                          | Payal Nangwani<br>Sarthak Kumar          | IELTS                          |  |
|                                                                                                                                                                                                                                             | 20250840                                        |                                          | CAT                            |  |
|                                                                                                                                                                                                                                             | 46622700136                                     | Saloni Arora                             | BHU Entrance                   |  |
|                                                                                                                                                                                                                                             | 2621019912<br>845197                            | Shriyam Paliwal                          | SBI<br>UPSC                    |  |
|                                                                                                                                                                                                                                             |                                                 | Shriyam Paliwal                          |                                |  |
|                                                                                                                                                                                                                                             | 1521003962<br>20015563                          | Shriyam Paliwal<br>Snigdha Dhupal        | IBPS<br>CAT                    |  |
|                                                                                                                                                                                                                                             | 20015563 20037417                               | Shreshth Gupta                           | CAT                            |  |
|                                                                                                                                                                                                                                             | 20037417<br>20218116                            | Alok Gupta                               | CAT                            |  |
|                                                                                                                                                                                                                                             | 6946933                                         | Alok Gupta<br>Ashna Aggarwal             | GRE                            |  |
|                                                                                                                                                                                                                                             | 849969                                          | Harpal Singh                             | UPSC                           |  |
|                                                                                                                                                                                                                                             | DL0101101318                                    | Monika Punia                             | CMAT                           |  |
|                                                                                                                                                                                                                                             | DL0101101318<br>DL0101101342                    | Rashi Dhir                               | CMAT                           |  |
|                                                                                                                                                                                                                                             | 91528                                           | Vaishali Tomar                           | AIR FORCE (AFCAT)              |  |
|                                                                                                                                                                                                                                             | 831061                                          | Vaishali Tomar                           | UPSC                           |  |
|                                                                                                                                                                                                                                             | 20245428                                        | Anshul Jain                              | CAT                            |  |
|                                                                                                                                                                                                                                             | DL01000796                                      |                                          | CAT                            |  |
|                                                                                                                                                                                                                                             | R8770676                                        | Shagun Garg<br>Ilma Khan                 | IELTS                          |  |
|                                                                                                                                                                                                                                             | 20272232                                        | Rachit Jain                              | CAT                            |  |
| 2020-21                                                                                                                                                                                                                                     | 20272232                                        | Nandita Gupta                            | IELTS                          |  |
|                                                                                                                                                                                                                                             | 0121AA0133181                                   | Ikshita Jain                             |                                |  |
|                                                                                                                                                                                                                                             | 20027921                                        |                                          | AFCAT<br>CAT                   |  |
|                                                                                                                                                                                                                                             |                                                 | Aman Rustagi<br>Sanat Jain               |                                |  |
|                                                                                                                                                                                                                                             | 20123185<br>20180109                            | Kanika Arora                             | CAT<br>CAT                     |  |
|                                                                                                                                                                                                                                             | 20180109                                        | Srishti Chhabra                          | CAT                            |  |
|                                                                                                                                                                                                                                             | 20267265                                        | Deepanshu Rana                           | CAT                            |  |
|                                                                                                                                                                                                                                             | 20051313<br>20042822                            | Riya Garg                                | CAT                            |  |
|                                                                                                                                                                                                                                             | 176650                                          | Sakshi Garg                              | IELTS                          |  |
|                                                                                                                                                                                                                                             | 195009                                          | Sarthak Bhaumik                          | IELTS                          |  |
|                                                                                                                                                                                                                                             | 401078966                                       | Muskan Chauhan                           | GMAT                           |  |
|                                                                                                                                                                                                                                             | 285122                                          | Bhavika Gugnani                          | IELTS                          |  |
|                                                                                                                                                                                                                                             | 10723                                           | Neeraj Joshi                             | IELTS                          |  |
|                                                                                                                                                                                                                                             | 272408                                          | Manmeet Singh                            | IELTS                          |  |
|                                                                                                                                                                                                                                             | 10722                                           | Soumya Beri                              | IELTS                          |  |
|                                                                                                                                                                                                                                             |                                                 | Soumya Beri<br>Simran Mittal             | NMAT                           |  |
|                                                                                                                                                                                                                                             | GD200087075<br>6130                             |                                          |                                |  |
|                                                                                                                                                                                                                                             | 0130<br>U1196675                                | Jaspreet Kaur<br>Abhishek Grover         | IELTS                          |  |