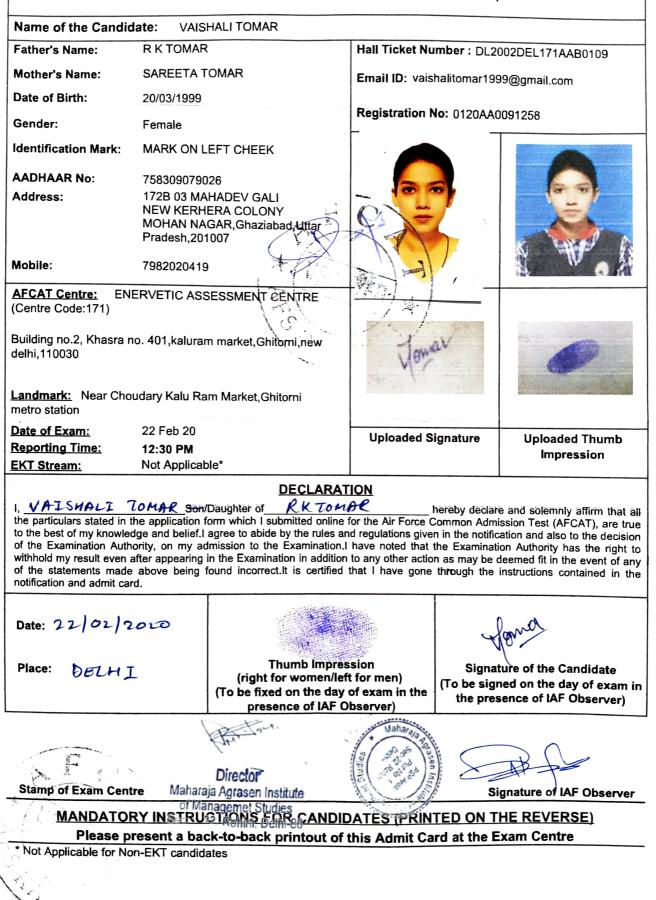

### ACADEMIC YEAR: 2020-21

| .2.2 Percentage of students qualifying in State/National/International Level Examination during the last fiv<br>years<br>(eg: IIT/JAM/NET/SLET/GATE/GMAT/GPAT/CLAT/CAT/GRE/TOEFL/IELTS/Civil Services/State<br>Government Examination etc.) |                                                 |                                          |                                |  |
|---------------------------------------------------------------------------------------------------------------------------------------------------------------------------------------------------------------------------------------------|-------------------------------------------------|------------------------------------------|--------------------------------|--|
| Year                                                                                                                                                                                                                                        | Registration number/roll<br>number for the exam | Names of students selected/<br>qualified | Name of the qualifying Exam    |  |
|                                                                                                                                                                                                                                             | 2201137020                                      | Gaurav                                   | Constable Executive Male Delhi |  |
|                                                                                                                                                                                                                                             | 20000550                                        |                                          | Police                         |  |
|                                                                                                                                                                                                                                             | 20008569                                        | Jahanvi Bhagat                           | CAT                            |  |
|                                                                                                                                                                                                                                             | 133770                                          | Payal Nangwani<br>Sarthak Kumar          | IELTS                          |  |
|                                                                                                                                                                                                                                             | 20250840                                        |                                          | CAT                            |  |
|                                                                                                                                                                                                                                             | 46622700136                                     | Saloni Arora                             | BHU Entrance                   |  |
|                                                                                                                                                                                                                                             | 2621019912<br>845197                            | Shriyam Paliwal                          | SBI<br>UPSC                    |  |
|                                                                                                                                                                                                                                             |                                                 | Shriyam Paliwal                          |                                |  |
|                                                                                                                                                                                                                                             | 1521003962<br>20015563                          | Shriyam Paliwal<br>Snigdha Dhupal        | IBPS<br>CAT                    |  |
|                                                                                                                                                                                                                                             | 20015563 20037417                               | Shreshth Gupta                           | CAT                            |  |
|                                                                                                                                                                                                                                             | 20037417<br>20218116                            | Alok Gupta                               | CAT                            |  |
|                                                                                                                                                                                                                                             | 6946933                                         | Alok Gupta<br>Ashna Aggarwal             | GRE                            |  |
|                                                                                                                                                                                                                                             | 849969                                          | Harpal Singh                             | UPSC                           |  |
|                                                                                                                                                                                                                                             | DL0101101318                                    | Monika Punia                             | CMAT                           |  |
|                                                                                                                                                                                                                                             | DL0101101318<br>DL0101101342                    | Rashi Dhir                               | CMAT                           |  |
|                                                                                                                                                                                                                                             | 91528                                           | Vaishali Tomar                           | AIR FORCE (AFCAT)              |  |
|                                                                                                                                                                                                                                             | 831061                                          | Vaishali Tomar                           | UPSC                           |  |
|                                                                                                                                                                                                                                             | 20245428                                        | Anshul Jain                              | CAT                            |  |
|                                                                                                                                                                                                                                             | DL01000796                                      |                                          | CAT                            |  |
|                                                                                                                                                                                                                                             | R8770676                                        | Shagun Garg<br>Ilma Khan                 | IELTS                          |  |
|                                                                                                                                                                                                                                             | 20272232                                        | Rachit Jain                              | CAT                            |  |
| 2020-21                                                                                                                                                                                                                                     | 20272232                                        | Nandita Gupta                            | IELTS                          |  |
|                                                                                                                                                                                                                                             | 0121AA0133181                                   | Ikshita Jain                             |                                |  |
|                                                                                                                                                                                                                                             | 20027921                                        |                                          | AFCAT<br>CAT                   |  |
|                                                                                                                                                                                                                                             |                                                 | Aman Rustagi<br>Sanat Jain               |                                |  |
|                                                                                                                                                                                                                                             | 20123185<br>20180109                            | Kanika Arora                             | CAT<br>CAT                     |  |
|                                                                                                                                                                                                                                             | 20180109                                        | Srishti Chhabra                          | CAT                            |  |
|                                                                                                                                                                                                                                             | 20267265                                        | Deepanshu Rana                           | CAT                            |  |
|                                                                                                                                                                                                                                             | 20051313<br>20042822                            | Riya Garg                                | CAT                            |  |
|                                                                                                                                                                                                                                             | 176650                                          | Sakshi Garg                              | IELTS                          |  |
|                                                                                                                                                                                                                                             | 195009                                          | Sarthak Bhaumik                          | IELTS                          |  |
|                                                                                                                                                                                                                                             | 401078966                                       | Muskan Chauhan                           | GMAT                           |  |
|                                                                                                                                                                                                                                             | 285122                                          | Bhavika Gugnani                          | IELTS                          |  |
|                                                                                                                                                                                                                                             | 10723                                           | Neeraj Joshi                             | IELTS                          |  |
|                                                                                                                                                                                                                                             | 272408                                          | Manmeet Singh                            | IELTS                          |  |
|                                                                                                                                                                                                                                             | 10722                                           | Soumya Beri                              | IELTS                          |  |
|                                                                                                                                                                                                                                             |                                                 | Soumya Beri<br>Simran Mittal             | NMAT                           |  |
|                                                                                                                                                                                                                                             | GD200087075<br>6130                             |                                          |                                |  |
|                                                                                                                                                                                                                                             | 0130<br>U1196675                                | Jaspreet Kaur<br>Abhishek Grover         | IELTS                          |  |