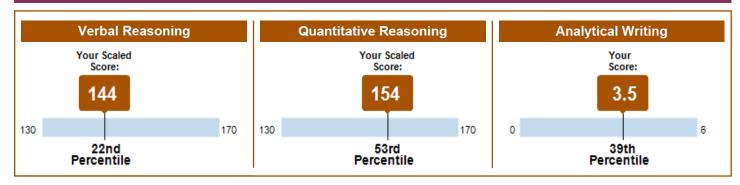

#### Your Scores for the General Test Taken on January 25, 2020

#### **Your Test Score History**

#### **General Test Scores**

|                   | Verbal Re     | Verbal Reasoning |               | Quantitative Reasoning |               | Analytical Writing |  |
|-------------------|---------------|------------------|---------------|------------------------|---------------|--------------------|--|
| Test Date         | Scaled Score  | Percentile       | Scaled Score  | Percentile             | Score         | Percentile         |  |
| January 25, 2020  | 144           | 22               | 154           | 53                     | 3.5           | 39                 |  |
| November 25, 2019 | 137           | 6                | 155 and       | 56                     | 3.0           | 15                 |  |
| November 20, 2019 | Not Available |                  | Not Available |                        | Not Available |                    |  |

<sup>•</sup> Not Available - Scores are currently not available. Please allow 10-15 days after a computer-delivered test or 5 weeks after a paper-delivered test for your scores to be reported.