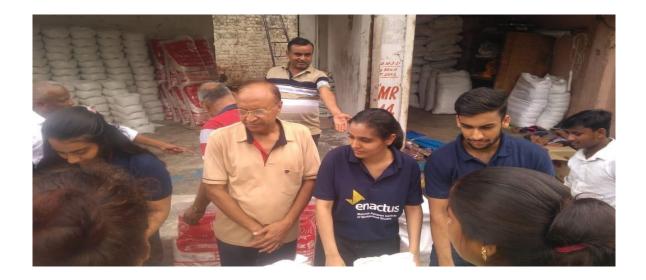

## SOCIETAL OUTREACH PROGRAMME RATION DISTRIBUTION DRIVE IN BEGUMPUR VILLAGE 7<sup>th</sup> September, 2017

Maharaja Agrasen Institute of Management Studies has organized a "Ration Distribution Drive" which was launched by Enactus for the downtrodden people of the society on 7<sup>th</sup> September, 2017. Student volunteers have gone to the Begampur village and participated in the drive by distributing food items to the public in need. This campaign was organized for the poor who were not able to meet their basic requirements of 2 meal a day and also high prices of the food items led to the starvation of their families. With the help of the college authorities, volunteers got a chance to interact with these people who are suffering hardships in their life to fulfil basic requirements in their lives. In this drive our volunteers have distributed Pulses, Rice and Atta to these people. A full day drive organized by the institution has led this drive to continuous campaign as our volunteers are interested in doing this drive every year.