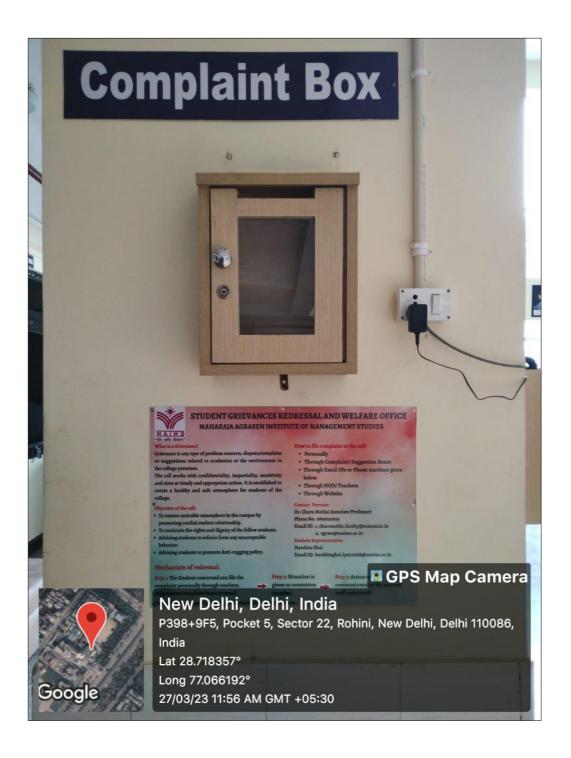

### Proof related to mechanisms for submission of online/offline students grievances

#### **Index**

| S.No. | Proof                                                                       | Page No. |
|-------|-----------------------------------------------------------------------------|----------|
| 1.    | Image of Complaint box for Sexual<br>Harassment Grievances                  | 3        |
| 2.    | Image of Complaint box for Students<br>Grievances                           | 4        |
| 3.    | Flowchart of mechanism for online/offline submission of Student's grievance | 5        |
| 4.    | Images of Grievance form available for online and offline submission        | 6-7      |

# a) Complaint box for Sexual Harassment Grievances



### b) Complaint box for Students Grievances



# c) Mechanism for online/offline submission of Student's grievance



#### d) Grievance form available on website for online submission





e) Grievance form available in library, admin office and can be downloaded from website for offline submission