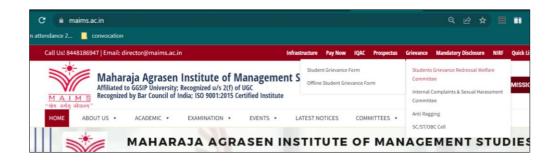

#### d) Grievance form available on website for online submission

e) Grievance form available in library, admin office and can be downloaded from website for offline submission