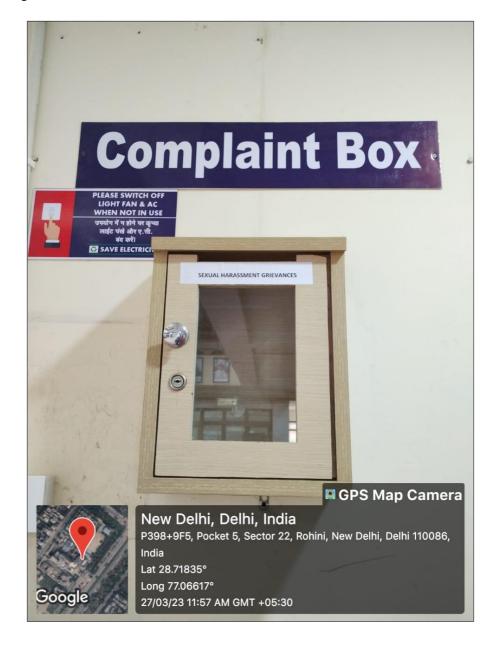

of the grievances through appropriate committees

### Proof related to mechanisms for submission of online/offline students grievances

#### **Index**

| S.No. | Proof                                                                       | Page No. |
|-------|-----------------------------------------------------------------------------|----------|
| 1.    | Image of Complaint box for Sexual<br>Harassment Grievances                  | 3        |
| 2.    | Image of Complaint box for Students<br>Grievances                           | 4        |
| 3.    | Flowchart of mechanism for online/offline submission of Student's grievance | 5        |
| 4.    | Images of Grievance form available for online and offline submission        | 6-7      |

# a) Complaint box for Sexual Harassment Grievances



### b) Complaint box for Students Grievances



# c) Mechanism for online/offline submission of Student's grievance



#### d) Grievance form available on website for online submission





e) Grievance form available in library, admin office and can be downloaded from website for offline submission