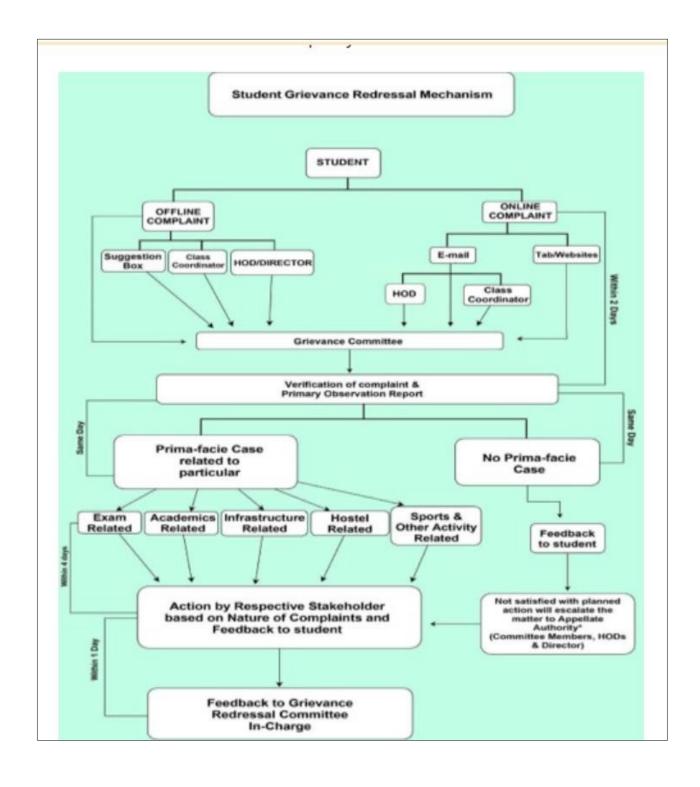

ents grievances

#### **Index**

| S.No. | Proof                                                                       | Page No. |
|-------|-----------------------------------------------------------------------------|----------|
| 1.    | Image of Complaint box for Sexual<br>Harassment Grievances                  | 3        |
| 2.    | Image of Complaint box for Students<br>Grievances                           | 4        |
| 3.    | Flowchart of mechanism for online/offline submission of Student's grievance | 5        |
| 4.    | Images of Grievance form available for online and offline submission        | 6-7      |

# a) Complaint box for Sexual Harassment Grievances



### b) Complaint box for Students Grievances



# c) Mechanism for online/offline submission of Student's grievance



#### d) Grievance form available on website for online submission





e) Grievance form available in library, admin office and can be downloaded from website for offline submission