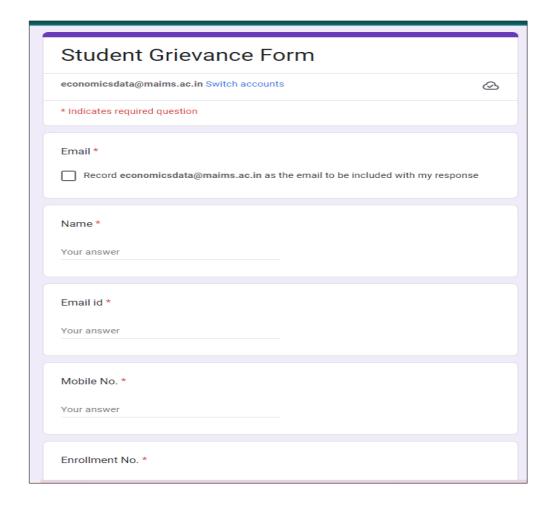

#### d) Grievance form available on website for online submission

e) Grievance form available in library, admin office and can be downloaded from website for offline submission