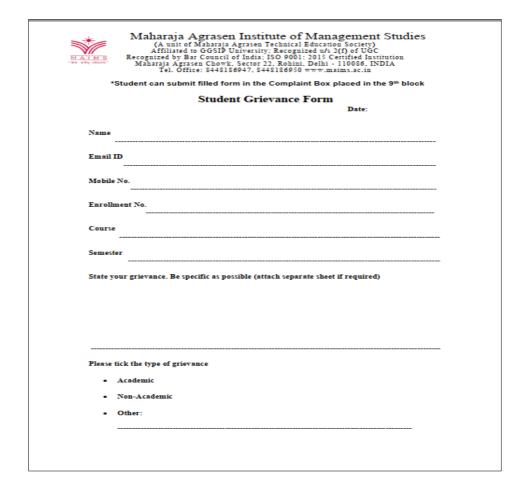

#### d) Grievance form available on website for online submission

e) Grievance form available in library, admin office and can be downloaded from website for offline submission