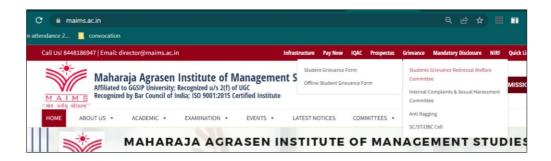

#### d) Grievance form available on website for online submission

e) Grievance form available in library, admin office and can be downloaded from website for offline submission