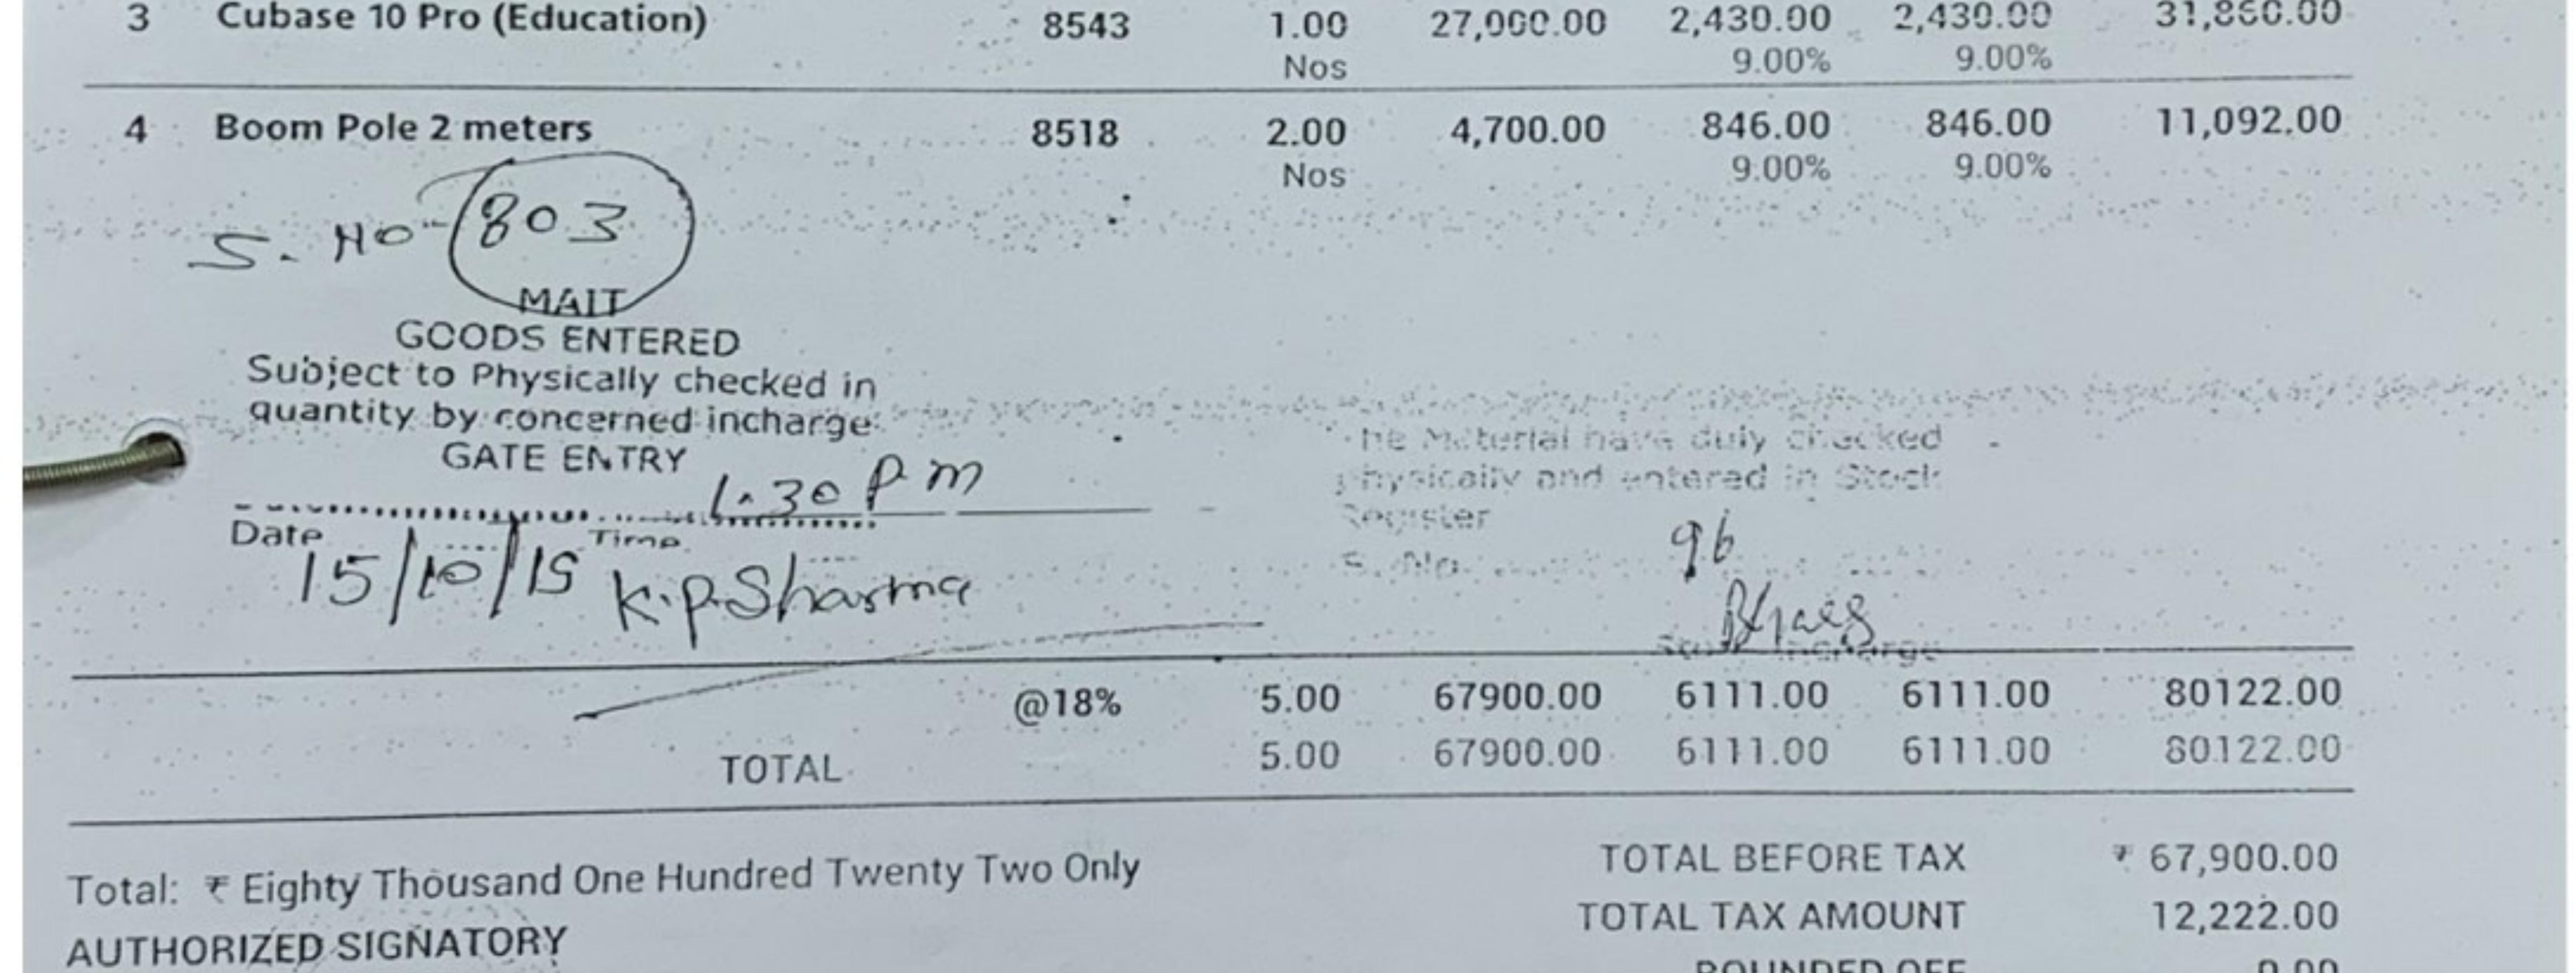

Inv.No.19-20/356 TAX INVOICE Date October 15, 2019 PO No. MAIT/PO/2019

Original Copy

|    | Delhi, Delhi (DL - 07), PIN Code<br>110085, India<br>011-45541263<br>nfo@auxotechnologies.com<br>www.auxotechnologies.com<br>SSTIN: 07AAVFA4255E1ZC<br>PAN: AAVFA4255E | STUDIES<br>MAHARAJA<br>PLOT NO. 0<br>ROHINI DEL<br>Delhi, Delhi (<br>110086, Indi<br>8700741772<br>i Place of Sup<br>GSTIN: 07A | AGRASEN C<br>I, SECTOR - 2<br>HI-110086, I<br>(DL - 07), PIN<br>a | HOWK,<br>22,<br>NDIA<br>V Code | DELHI-11          | . 01, SECTOR<br>10086, INDIA<br>hi (DL - 07), F<br>ndia<br>772 | -22, ROHINI |  |
|----|------------------------------------------------------------------------------------------------------------------------------------------------------------------------|---------------------------------------------------------------------------------------------------------------------------------|-------------------------------------------------------------------|--------------------------------|-------------------|----------------------------------------------------------------|-------------|--|
| NO | PRODUCT / SERVICE NAME                                                                                                                                                 | HSN/SAC                                                                                                                         | UOM                                                               | UNIT PRICE                     | CGST              | SGST                                                           | AMOUNT      |  |
| 1  | Lapel Mic wired AKG417PP<br>S.no-CA0818-006199                                                                                                                         | • 8518                                                                                                                          | 1.00<br>Nos                                                       | 7,000.00                       | 630.00<br>9.00%   | <b>630.00</b><br>9.00%                                         | 8,260.00    |  |
| 2  | Wireless Lapel Mic Audio BOYA<br>BY-WM8<br>S/n: 1859676                                                                                                                | 8518                                                                                                                            | 1.00<br>Nos                                                       | 24,500.00                      | 2,205.00<br>9.00% | 2,205.00                                                       | 28,910.00   |  |
|    | Cubace 10 Dre (Education)                                                                                                                                              |                                                                                                                                 |                                                                   |                                | 0.400.00          | 2 420 00                                                       | 21 000 00   |  |

| ROUNDED OFF  | 0.00     |
|--------------|----------|
| TOTAL AMOUNT | ₹ 80,122 |
| AMOUNT DUE   | ₹ 80,122 |

Marsher Note: Terms & Conditions:-1. Goods once sold can not be taken back. 2. Interest @24% P.A will be charged on overdue invoices. 3. We do not accept any responsibility for any damages during the transit. 4.Reverse Application Charge-NA