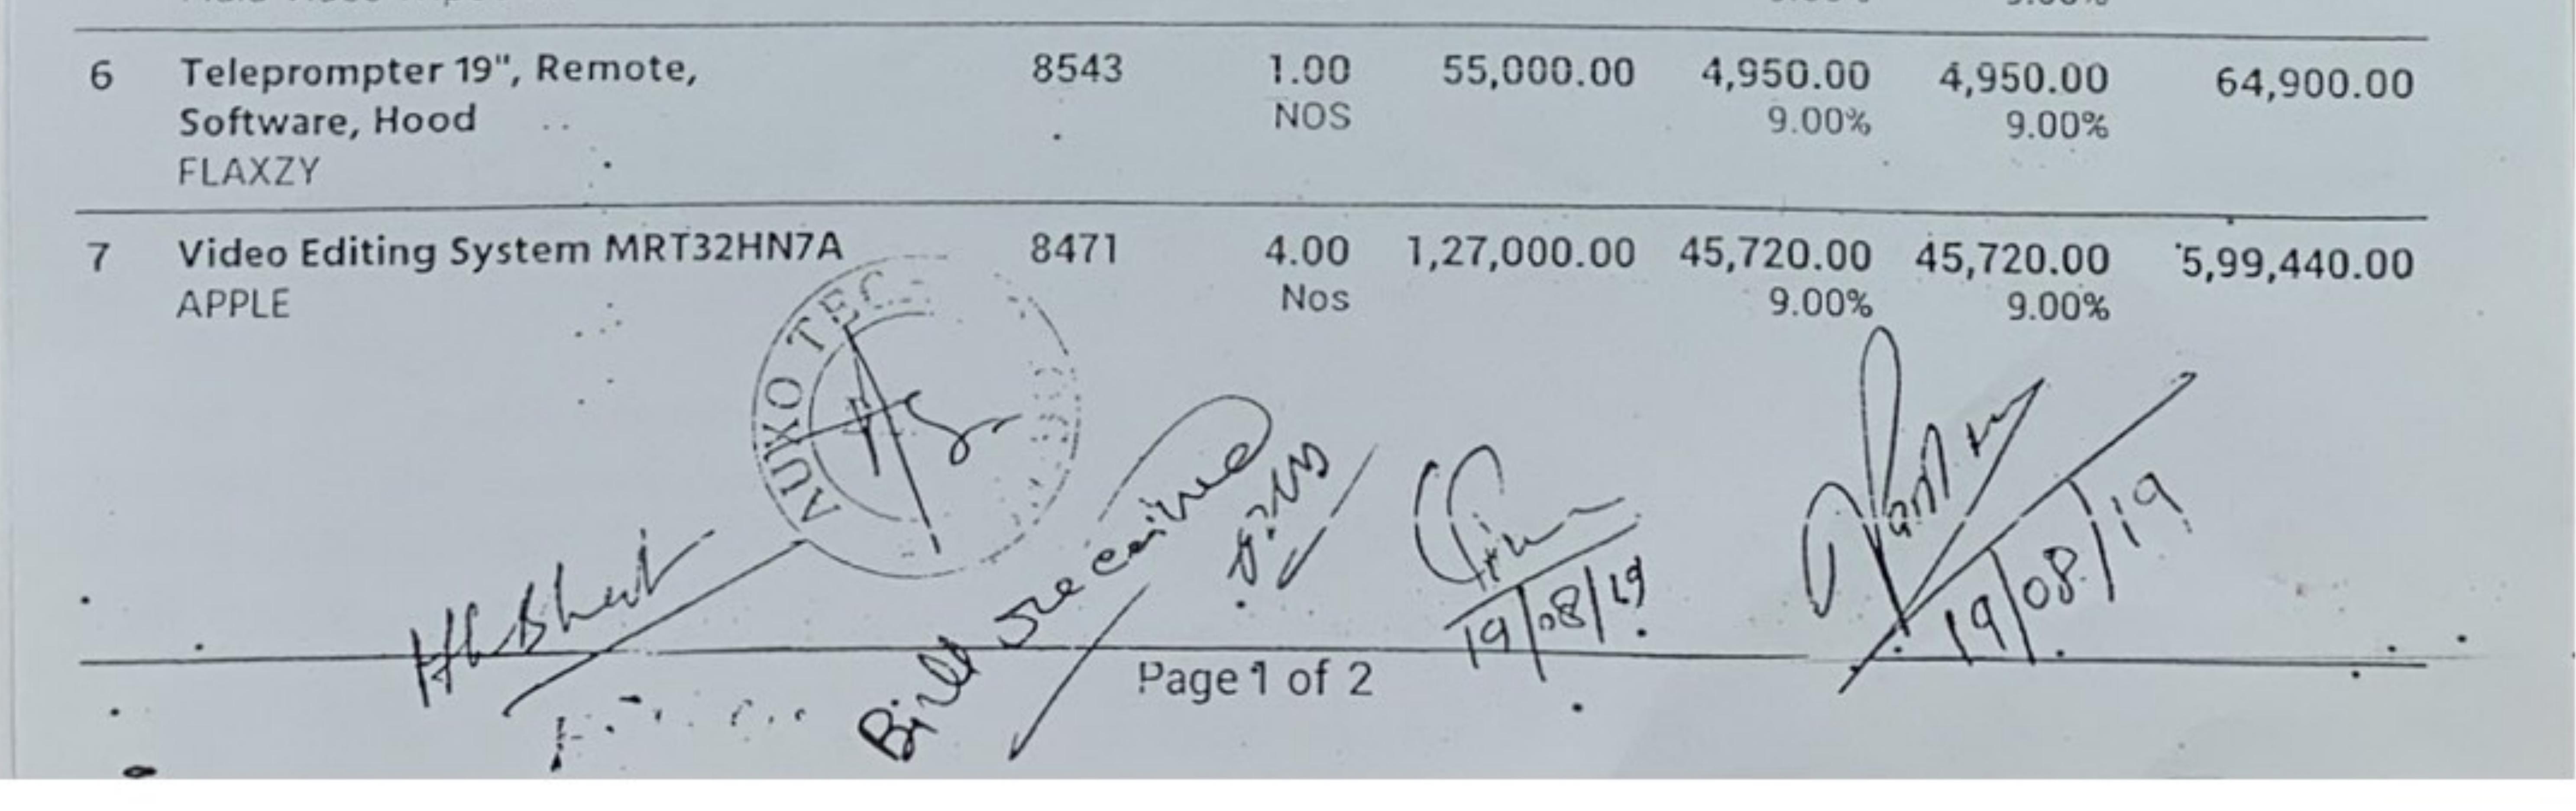

| Delhi, Delhi (DL - 07), PIN Code<br>110085, India<br>O11-45541263<br>info@auxotechnologies.com<br>www.auxotechnologies.com<br>i GSTIN: 07AAVFA4255E1ZC<br>PAN: AAVFA4255E<br>i | INSTITUTE (<br>STUDIES<br>MAHARAJA<br>PLOT NO. 01<br>ROHINI DELL<br>Delhi, Delhi (<br>110086, Indi<br>8700741772<br>Place of Sup<br>GSTIN: 07AA | OF MANAGE<br>AGRASEN (<br>, SECTOR -<br>HI-110086,<br>DL - (07), PI<br>a | CHOWK,<br>22,<br>INDIA<br>N Code | OF MAN<br>MAHAR/<br>PLOT NO<br>DELHI-1 | 10086, INĐIA<br>Ihi (DL - 07), P<br>India<br>772 | JDIES<br>CHOWK,<br>-22, ROHINI |
|--------------------------------------------------------------------------------------------------------------------------------------------------------------------------------|-------------------------------------------------------------------------------------------------------------------------------------------------|--------------------------------------------------------------------------|----------------------------------|----------------------------------------|--------------------------------------------------|--------------------------------|
| NO PRODUCT / SERVICE NAME                                                                                                                                                      | HSN/SAC                                                                                                                                         | UOM                                                                      | UNIT PRICE                       | CGST                                   | SGST                                             | AMOUNT                         |
| BalckMagic Hyperdeck Studio Mini     Video Recorder with Storage Card                                                                                                          | 8543                                                                                                                                            | 1.00<br>Nos                                                              | 56,000.00                        | <b>5,040.00</b><br>9.00%               | 5,040.00                                         | 66,080.00                      |
| 2 Sony Audio Recorder                                                                                                                                                          | 8527                                                                                                                                            | 2.00<br>Nos                                                              | 10,000.00                        | 1,800.00                               | 1,800.00<br>9.00%                                | 23,600.00                      |

50,580.00 0.00 ₹ 3,31,580 ₹ 3,31,580

05