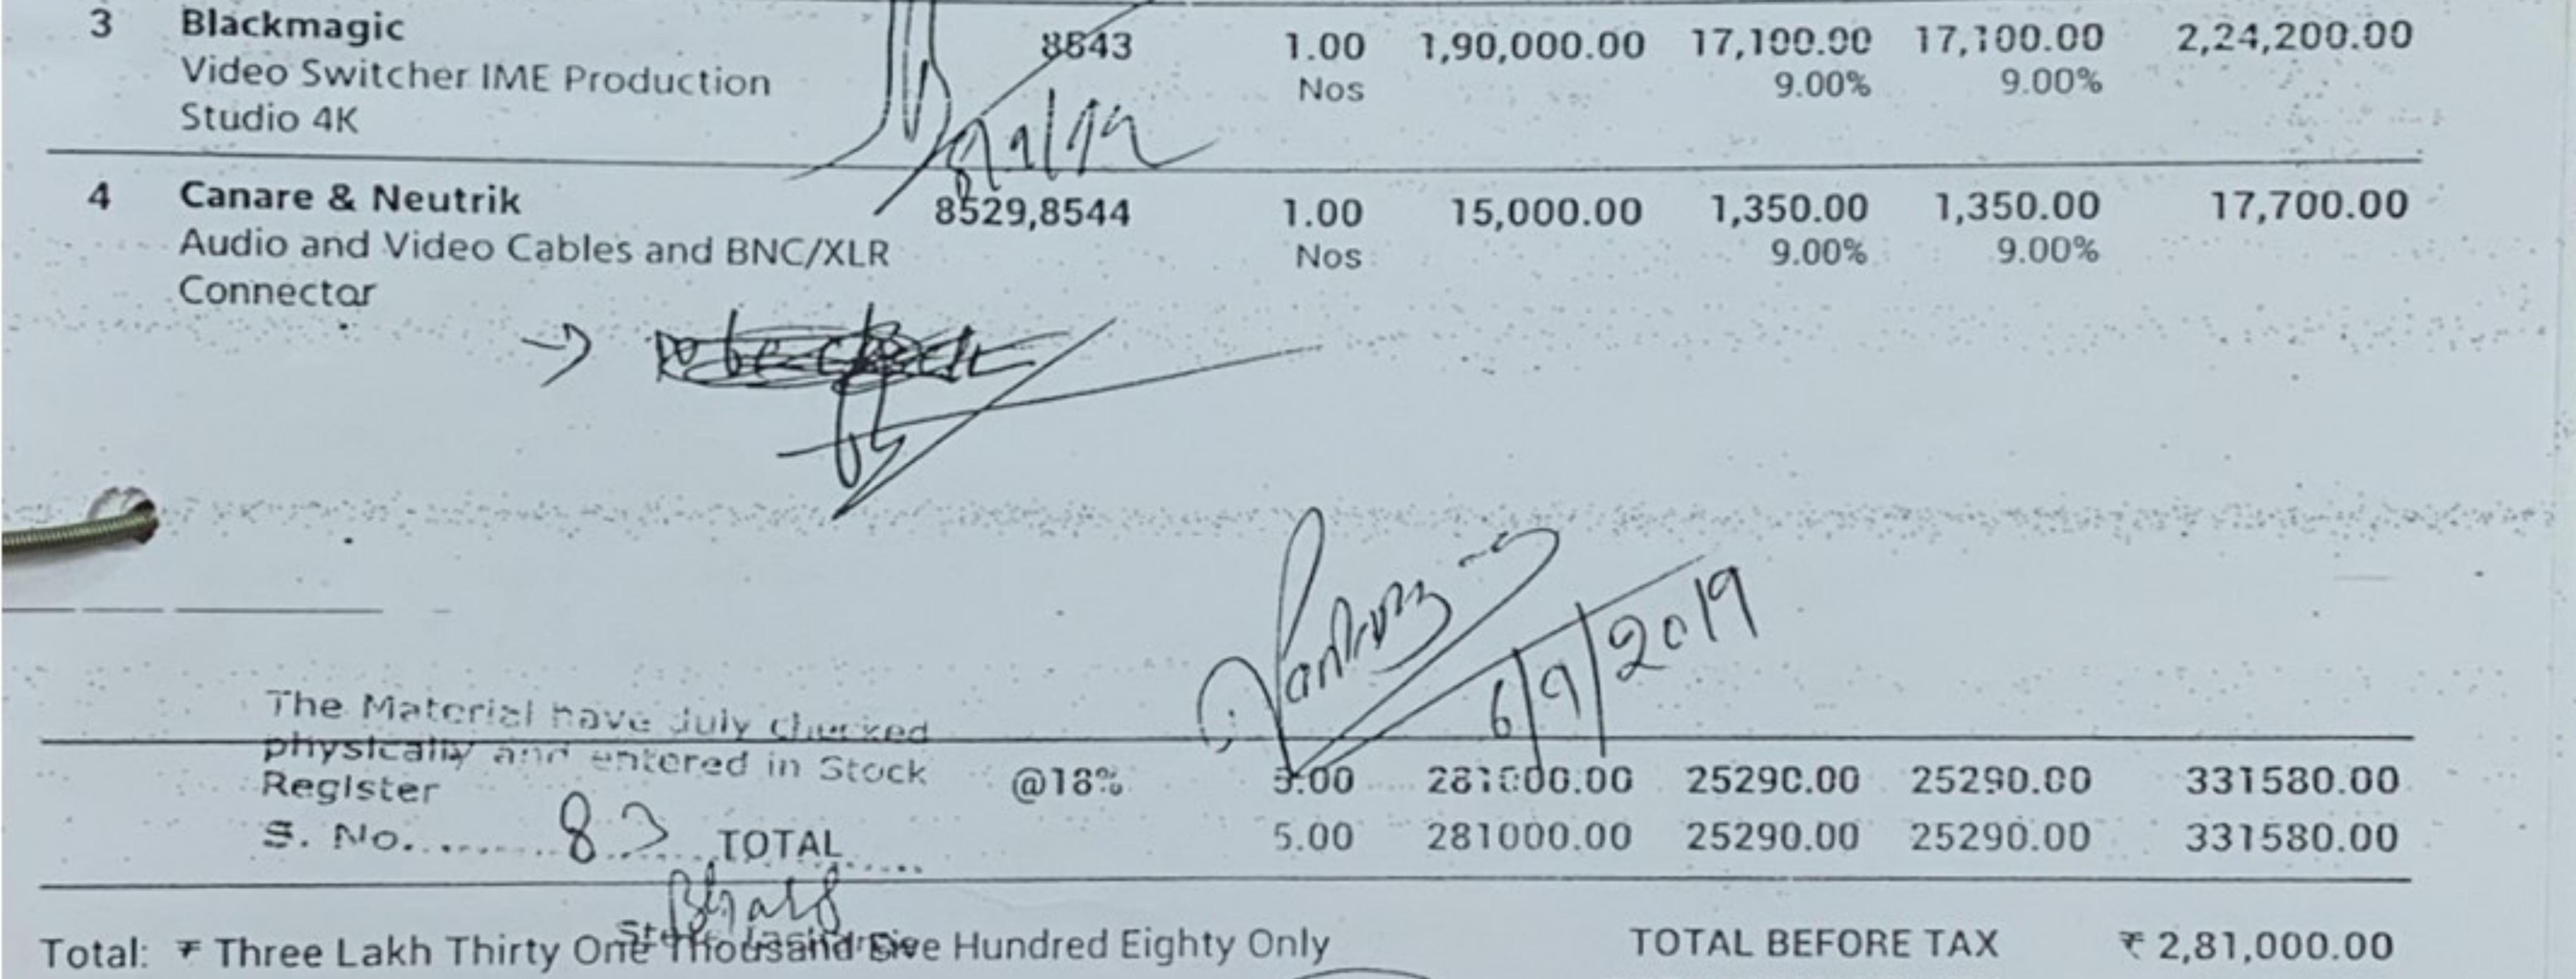

| Delhi, Delhi (DL - 07), PIN Code<br>110085, India<br>O11-45541263<br>info@auxotechnologies.com<br>www.auxotechnologies.com<br>i GSTIN: 07AAVFA4255E1ZC<br>PAN: AAVFA4255E<br>i | INSTITUTE (<br>STUDIES<br>MAHARAJA<br>PLOT NO. 01<br>ROHINI DELL<br>Delhi, Delhi (<br>110086, Indi<br>8700741772<br>Place of Sup<br>GSTIN: 07AA | OF MANAGE<br>AGRASEN (<br>, SECTOR -<br>HI-110086,<br>DL - (07), PI<br>a | CHOWK,<br>22,<br>INDIA<br>N Code | OF MAN<br>MAHAR/<br>PLOT NO<br>DELHI-1 | 10086, INĐIA<br>Ihi (DL - 07), P<br>India<br>772 | JDIES<br>CHOWK,<br>-22, ROHINI |
|--------------------------------------------------------------------------------------------------------------------------------------------------------------------------------|-------------------------------------------------------------------------------------------------------------------------------------------------|--------------------------------------------------------------------------|----------------------------------|----------------------------------------|--------------------------------------------------|--------------------------------|
| NO PRODUCT / SERVICE NAME                                                                                                                                                      | HSN/SAC                                                                                                                                         | UOM                                                                      | UNIT PRICE                       | CGST                                   | SGST                                             | AMOUNT                         |
| BalckMagic Hyperdeck Studio Mini     Video Recorder with Storage Card                                                                                                          | 8543                                                                                                                                            | 1.00<br>Nos                                                              | 56,000.00                        | <b>5,040.00</b><br>9.00%               | 5,040.00                                         | 66,080.00                      |
| 2 Sony Audio Recorder                                                                                                                                                          | 8527                                                                                                                                            | 2.00<br>Nos                                                              | 10,000.00                        | 1,800.00                               | 1,800.00<br>9.00%                                | 23,600.00                      |

50,580.00 0.00 ₹ 3,31,580 ₹ 3,31,580

05