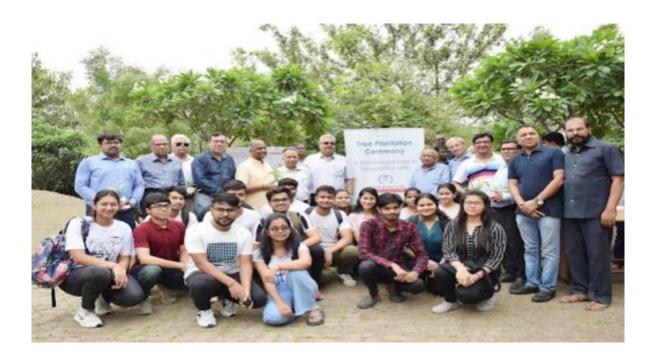

## Tree Plantation Drive at DDA occupied barren land outside MAIMS, 09-07-22 Organized by Maharaja Agrasen Eco Club

"The best friend on earth of man is the tree. When we use the tree respectfully and economically, we have one of the greatest resources on the earth." – **Frank Lloyd Wright** 

The trees provide wide range of utilities to the human kind and the world. We can understand the value of trees and why planting even a single tree bring about a significant change. We at Maharaja Agrasen College organized Tree Plantation Drive where the management, faculty, staff and students participated whole heartedly and took a pledge to convert the barren land outside the college into a beautiful green area.