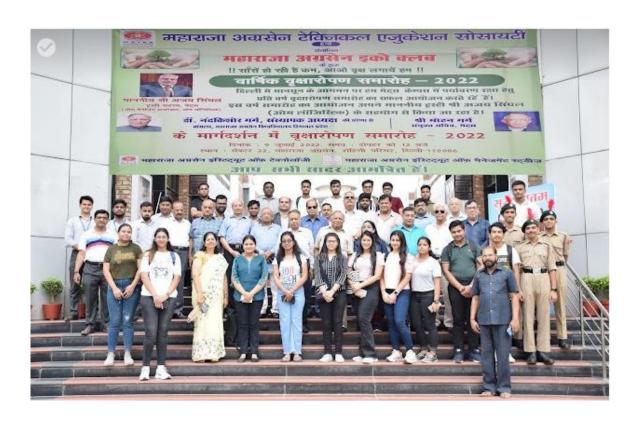

## Tree Plantation Drive at DDA occupied barren land outside MAIMS, 09-07-22 Organized by Maharaja Agrasen Eco Club

"The best friend on earth of man is the tree. When we use the tree respectfully and economically, we have one of the greatest resources on the earth." – **Frank Lloyd Wright** 

The trees provide wide range of utilities to the human kind and the world. We can understand the value of trees and why planting even a single tree bring about a significant change. We at Maharaja Agrasen College organized Tree Plantation Drive where the management, faculty, staff and students participated whole heartedly and took a pledge to convert the barren land outside the college into a beautiful green area.