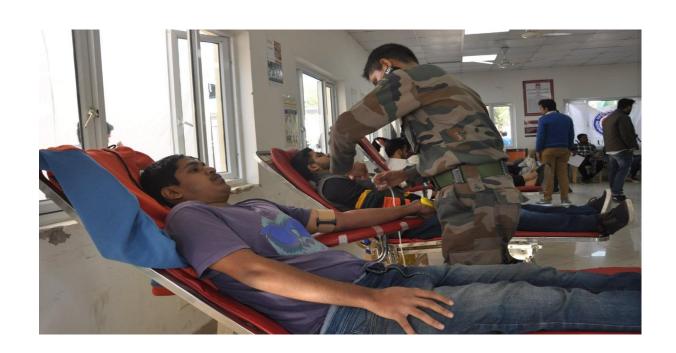

# Blood Donation Camp, $1^{ST}$ June 2022

(A unit of Maharaja Agrasen Technical Education Society)
Affiliated to GGSIP University; Recognized u/s 2(f) of UGC
Recognized by Bar Council of India; ISO 9001: 2015 Certified Institution
Maharaja Agrasen Chowk, Sector 22, Rohini, Delhi - 110086, INDIA
Tel. Office: 8448186947, 8448186950 www.maims.ac.in