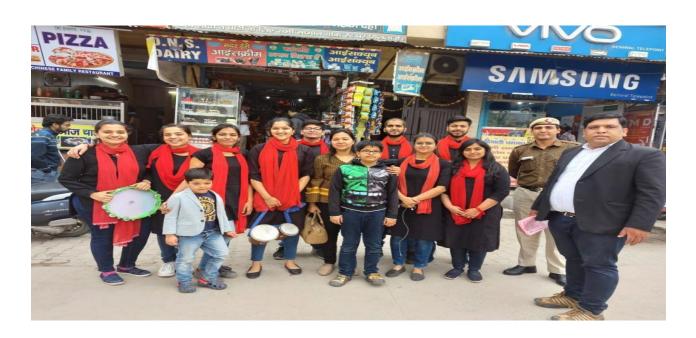

## Nukkad Natak competition at Janki Devi Memorial College, 26th February 2020

(A unit of Maharaja Agrasen Technical Education Society)
Affiliated to GGSIP University; Recognized u/s 2(f) of UGC
Recognized by Bar Council of India; ISO 9001: 2015 Certified Institution
Maharaja Agrasen Chowk, Sector 22, Rohini, Delhi - 110086, INDIA
Tel. Office: 8448186947, 8448186950 www.maims.ac.in