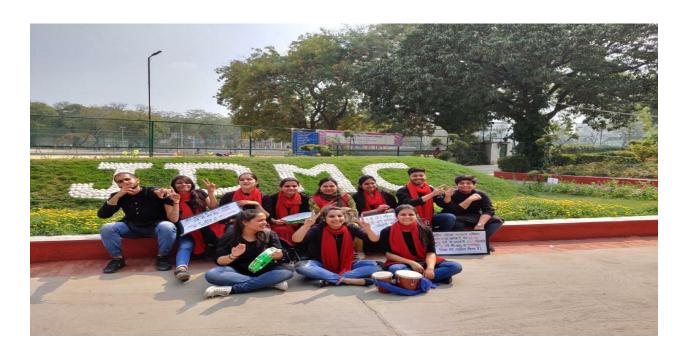

## Nukkad Natak competition at Janki Devi Memorial College, 26th February 2020

(A unit of Maharaja Agrasen Technical Education Society)
Affiliated to GGSIP University; Recognized u/s 2(f) of UGC
Recognized by Bar Council of India; ISO 9001: 2015 Certified Institution
Maharaja Agrasen Chowk, Sector 22, Rohini, Delhi - 110086, INDIA
Tel. Office: 8448186947, 8448186950 www.maims.ac.in