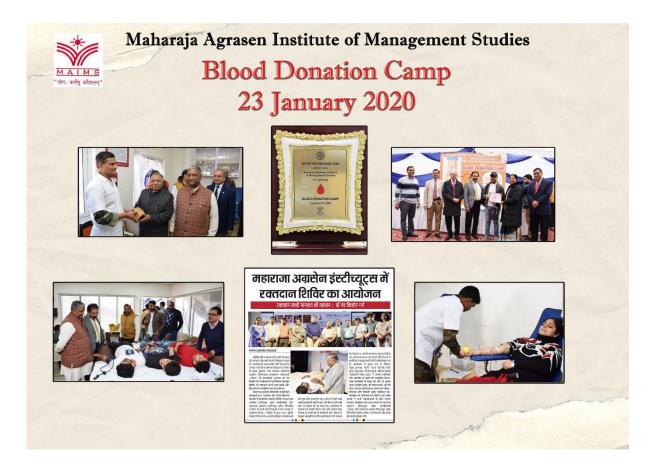

## Blood Donation Camp, 23<sup>rd</sup> January 2020

(A unit of Maharaja Agrasen Technical Education Society)
Affiliated to GGSIP University; Recognized u/s 2(f) of UGC
Recognized by Bar Council of India; ISO 9001: 2015 Certified Institution
Maharaja Agrasen Chowk, Sector 22, Rohini, Delhi - 110086, INDIA
Tel. Office: 8448186947, 8448186950 www.maims.ac.in