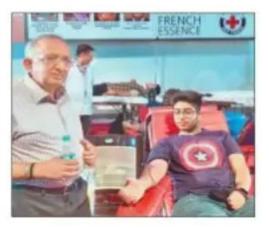

#### **Blood Donation Camp, 1st June, 2018**

# अग्रसेन इंस्टीट्यूट्स में रक्तदान शिविर

नई दिल्ली, 1 जून(नवोदय टाइम्स): रक्तदान ही सच्ची मानवता की पहचान और सही मायने में सेकुलर कार्य है। रक्तदान के समय कोई नहीं जानता कि उसका रक्त किस धर्म या संप्रदाय के व्यक्ति के काम आएगा। यह बातें अग्रसेन एजुकेशनल सोसाइटी के प्रमुख नंद किशोर गर्ग ने कहीं।

रक्तदान शिविर में सोसाइटी के छात्रों और शिक्षकों ने बड़े उत्साह से रक्तदान किया। शिविर में कुल 390 यूनिट रक्तदान किया गया।

(A unit of Maharaja Agrasen Technical Education Society)
Affiliated to GGSIP University; Recognized u/s 2(f) of UGC
Recognized by Bar Council of India; ISO 9001: 2015 Certified Institution
Maharaja Agrasen Chowk, Sector 22, Rohini, Delhi - 110086, INDIA
Tel. Office: 8448186947, 8448186950 www.maims.ac.in