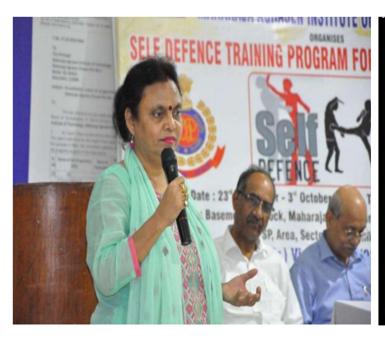

#### SELF DEFENCE TRAINING PROGRAMME September 23, 2019 – October 4, 2019

(A unit of Maharaja Agrasen Technical Education Society)
Affiliated to GGSIP University; Recognized u/s 2(f) of UGC
Recognized by Bar Council of India; ISO 9001: 2015 Certified Institution
Maharaja Agrasen Chowk, Sector 22, Rohini, Delhi - 110086, INDIA
Tel. Office: 8448186947, 8448186950 www.maims.ac.in