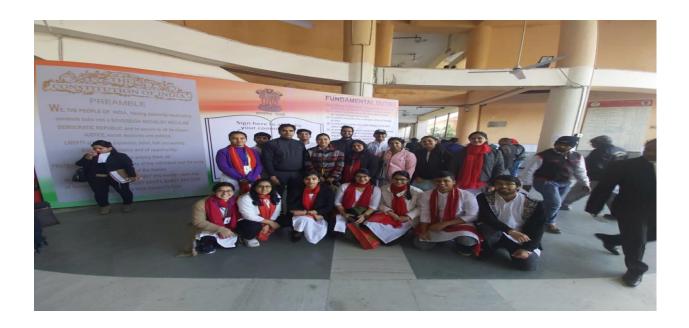

## Women's Rights Awareness Workshop at National Commission for Women, New Delhi, 31st October 2019

(A unit of Maharaja Agrasen Technical Education Society)
Affiliated to GGSIP University; Recognized u/s 2(f) of UGC
Recognized by Bar Council of India; ISO 9001: 2015 Certified Institution
Maharaja Agrasen Chowk, Sector 22, Rohini, Delhi - 110086, INDIA
Tel. Office: 8448186947, 8448186950 www.maims.ac.in