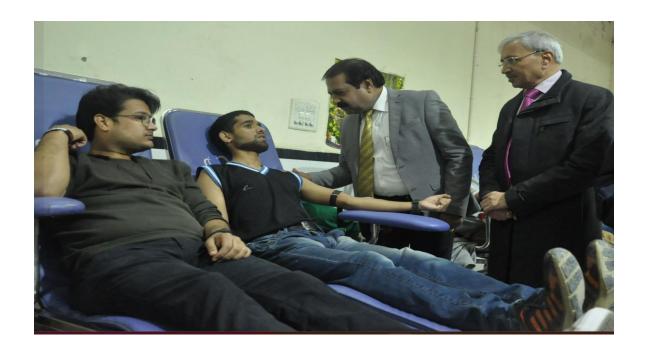

## Blood Donation Camp, 23<sup>rd</sup> January 2020

(A unit of Maharaja Agrasen Technical Education Society)
Affiliated to GGSIP University; Recognized u/s 2(f) of UGC
Recognized by Bar Council of India; ISO 9001: 2015 Certified Institution
Maharaja Agrasen Chowk, Sector 22, Rohini, Delhi - 110086, INDIA
Tel. Office: 8448186947, 8448186950 www.maims.ac.in