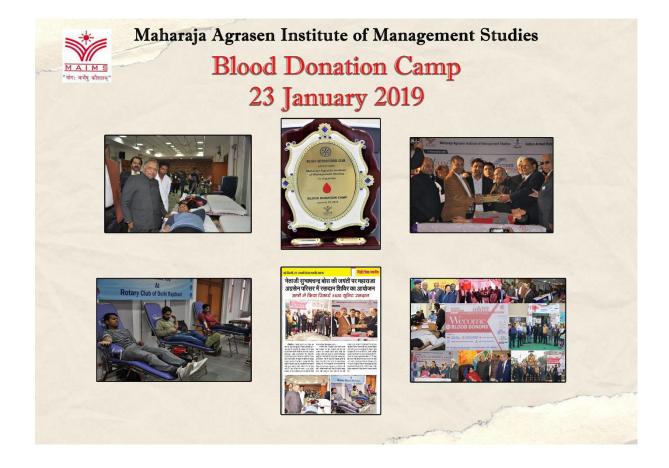

#### **Blood Donation Camp, 23<sup>rd</sup> January 2019**

(A unit of Maharaja Agrasen Technical Education Society)
Affiliated to GGSIP University; Recognized u/s 2(f) of UGC
Recognized by Bar Council of India; ISO 9001: 2015 Certified Institution
Maharaja Agrasen Chowk, Sector 22, Rohini, Delhi - 110086, INDIA
Tel. Office: 8448186947, 8448186950 www.maims.ac.in