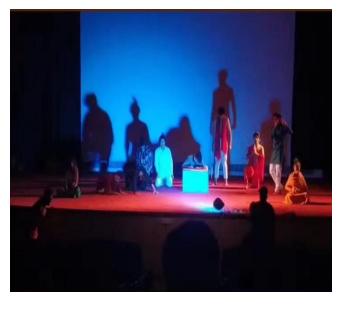

Manzar: The Stage Play Event, 2nd May, 2022

(A unit of Maharaja Agrasen Technical Education Society)
Affiliated to GGSIP University; Recognized u/s 2(f) of UGC
Recognized by Bar Council of India; ISO 9001: 2015 Certified Institution
Maharaja Agrasen Chowk, Sector 22, Rohini, Delhi - 110086, INDIA
Tel. Office: 8448186947, 8448186950 www.maims.ac.in