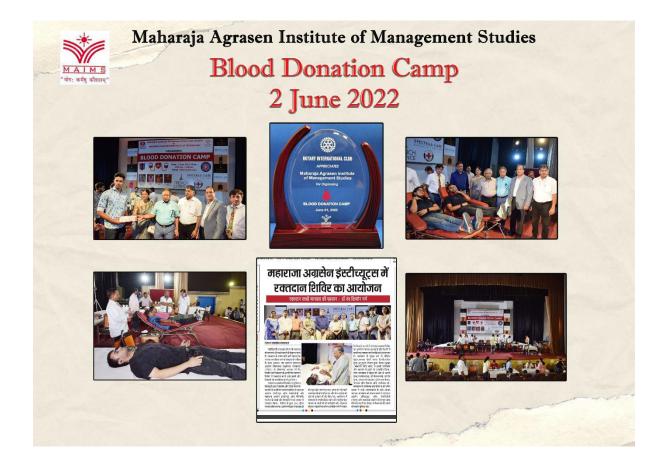

# Blood Donation Camp, $1^{ST}$ June 2022

(A unit of Maharaja Agrasen Technical Education Society)
Affiliated to GGSIP University; Recognized u/s 2(f) of UGC
Recognized by Bar Council of India; ISO 9001: 2015 Certified Institution
Maharaja Agrasen Chowk, Sector 22, Rohini, Delhi - 110086, INDIA
Tel. Office: 8448186947, 8448186950 www.maims.ac.in

# अग्रसेन इंस्टीट्यूट्स में रक्तदान शिविर

नई दिल्ली, 1 जून(नवोदय टाइम्स): रक्तदान ही सच्ची मानवता की पहचान और सही मायने में सेकुलर कार्य है। रक्तदान के समय कोई नहीं जानता कि उसका रक्त किस धर्म या संप्रदाय के व्यक्ति के काम आएगा। यह बातें अग्रसेन एजुकेशनल सोसाइटी के प्रमुख नंद किशोर गर्ग ने कहीं।

रक्तदान शिविर में सोसाइटी के छात्रों और शिक्षकों ने बड़े उत्साह से रक्तदान किया। शिविर में कुल 390 यूनिट रक्तदान किया गया।

(A unit of Maharaja Agrasen Technical Education Society)
Affiliated to GGSIP University; Recognized u/s 2(f) of UGC
Recognized by Bar Council of India; ISO 9001: 2015 Certified Institution
Maharaja Agrasen Chowk, Sector 22, Rohini, Delhi - 110086, INDIA
Tel. Office: 8448186947, 8448186950 www.maims.ac.in