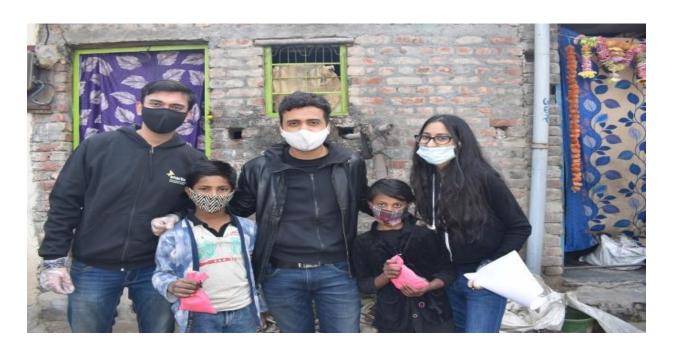

## Mask Distribution Drive in Shakurpur Basti, 2<sup>nd</sup> July, 2021

(A unit of Maharaja Agrasen Technical Education Society)
Affiliated to GGSIP University; Recognized u/s 2(f) of UGC
Recognized by Bar Council of India; ISO 9001: 2015 Certified Institution
Maharaja Agrasen Chowk, Sector 22, Rohini, Delhi - 110086, INDIA
Tel. Office: 8448186947, 8448186950 www.maims.ac.in