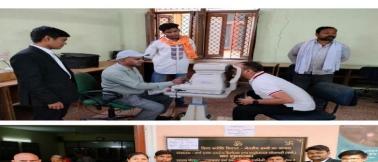

#### Self- Defence Training Programme, 27th February, 2018 to 8th March, 2018

(A unit of Maharaja Agrasen Technical Education Society)
Affiliated to GGSIP University; Recognized u/s 2(f) of UGC
Recognized by Bar Council of India; ISO 9001: 2015 Certified Institution
Maharaja Agrasen Chowk, Sector 22, Rohini, Delhi - 110086, INDIA
Tel. Office: 8448186947, 8448186950 www.maims.ac.in