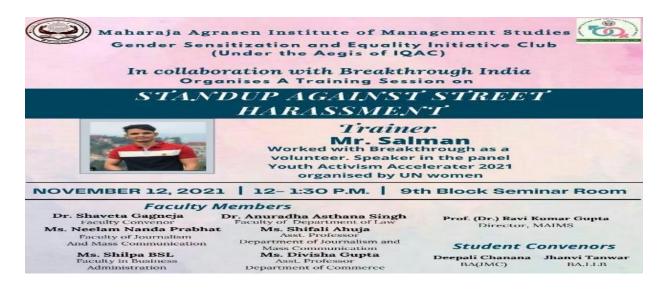

## Prevention of Street Harassment, 12th November, 2021

(A unit of Maharaja Agrasen Technical Education Society)
Affiliated to GGSIP University; Recognized u/s 2(f) of UGC
Recognized by Bar Council of India; ISO 9001: 2015 Certified Institution
Maharaja Agrasen Chowk, Sector 22, Rohini, Delhi - 110086, INDIA
Tel. Office: 8448186947, 8448186950 www.maims.ac.in