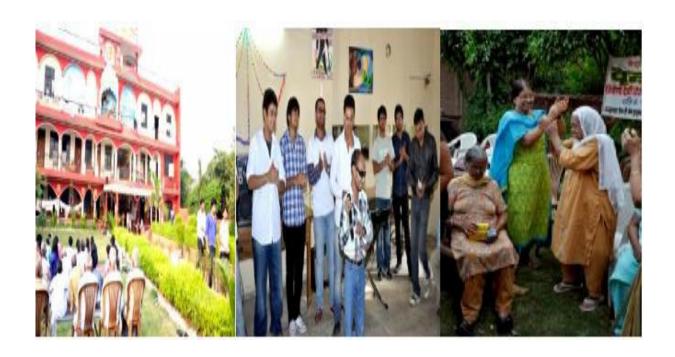

## Joy of giving week Daan Utsav 2020 At Shubha Shika, 2nd-8th October 2020

"योगः कर्मसु कौशळम्"