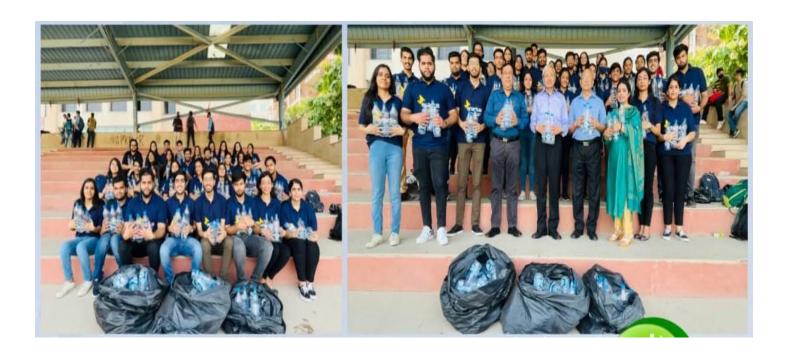

## Construction of Ecobricks, 29th September, 2021

(A unit of Maharaja Agrasen Technical Education Society)
Affiliated to GGSIP University; Recognized u/s 2(f) of UGC
Recognized by Bar Council of India; ISO 9001: 2015 Certified Institution
Maharaja Agrasen Chowk, Sector 22, Rohini, Delhi - 110086, INDIA
Tel. Office: 8448186947, 8448186950 www.maims.ac.in