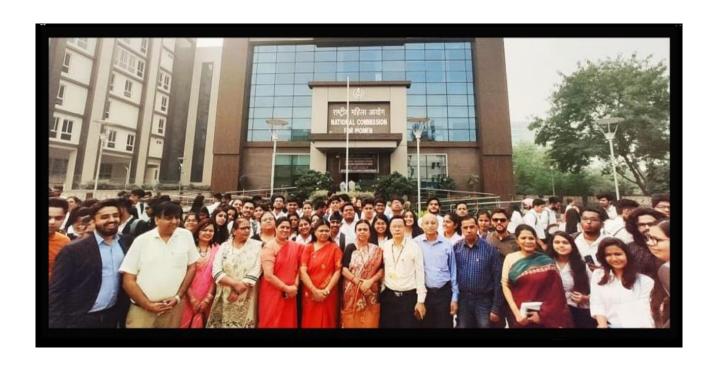

## Women's Rights Awareness Workshop at National Commission for Women, New Delhi, 31st October 2019

(A unit of Maharaja Agrasen Technical Education Society)
Affiliated to GGSIP University; Recognized u/s 2(f) of UGC
Recognized by Bar Council of India; ISO 9001: 2015 Certified Institution
Maharaja Agrasen Chowk, Sector 22, Rohini, Delhi - 110086, INDIA
Tel. Office: 8448186947, 8448186950 www.maims.ac.in