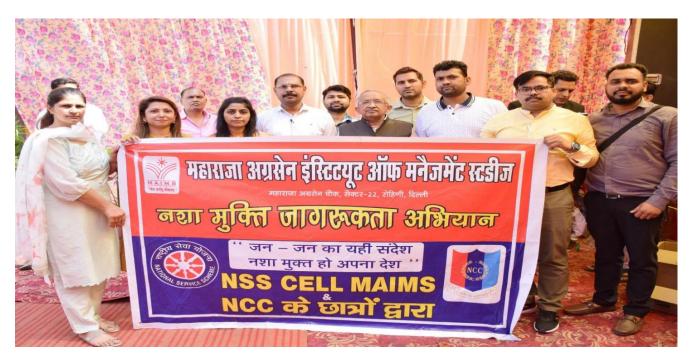

### De-Addiction Awareness Campaign, 14th March 2022

(A unit of Maharaja Agrasen Technical Education Society)
Affiliated to GGSIP University; Recognized u/s 2(f) of UGC
Recognized by Bar Council of India; ISO 9001: 2015 Certified Institution
Maharaja Agrasen Chowk, Sector 22, Rohini, Delhi - 110086, INDIA
Tel. Office: 8448186947, 8448186950 www.maims.ac.in