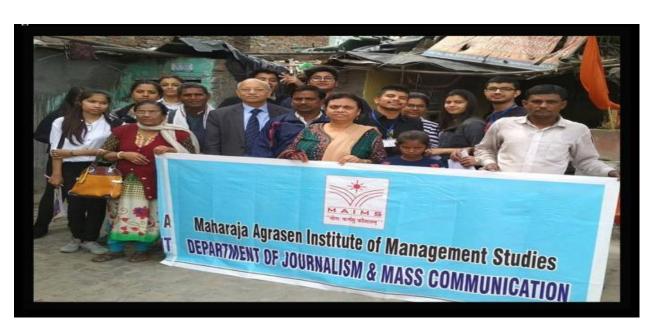

## Female Literacy Awareness Programme in Pansali Village, 16th October 2019

(A unit of Maharaja Agrasen Technical Education Society)
Affiliated to GGSIP University; Recognized u/s 2(f) of UGC
Recognized by Bar Council of India; ISO 9001: 2015 Certified Institution
Maharaja Agrasen Chowk, Sector 22, Rohini, Delhi - 110086, INDIA
Tel. Office: 8448186947, 8448186950 www.maims.ac.in