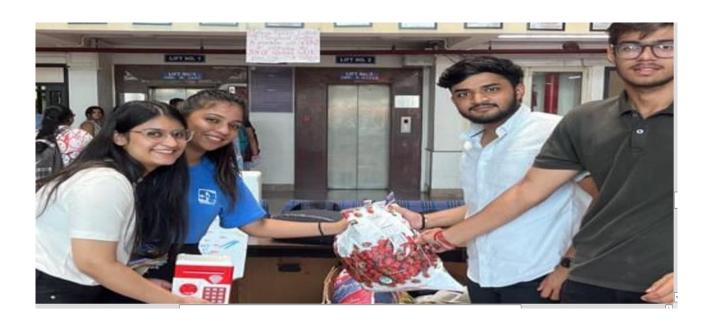

# Blood Donation Camp, $1^{ST}$ June 2022

(A unit of Maharaja Agrasen Technical Education Society)
Affiliated to GGSIP University; Recognized u/s 2(f) of UGC
Recognized by Bar Council of India; ISO 9001: 2015 Certified Institution
Maharaja Agrasen Chowk, Sector 22, Rohini, Delhi - 110086, INDIA
Tel. Office: 8448186947, 8448186950 www.maims.ac.in