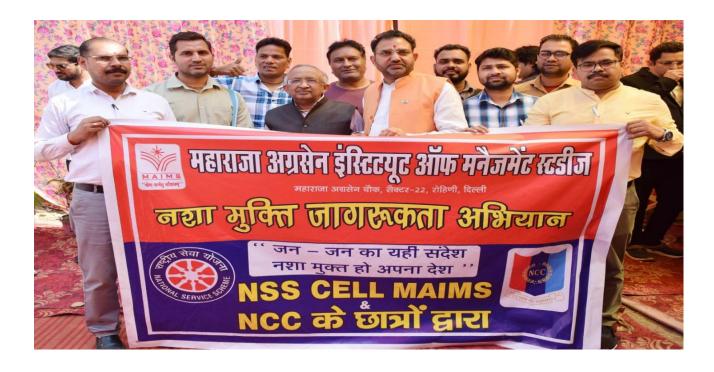

### De-Addiction Awareness Campaign, 14th March 2022

(A unit of Maharaja Agrasen Technical Education Society)
Affiliated to GGSIP University; Recognized u/s 2(f) of UGC
Recognized by Bar Council of India; ISO 9001: 2015 Certified Institution
Maharaja Agrasen Chowk, Sector 22, Rohini, Delhi - 110086, INDIA
Tel. Office: 8448186947, 8448186950 www.maims.ac.in