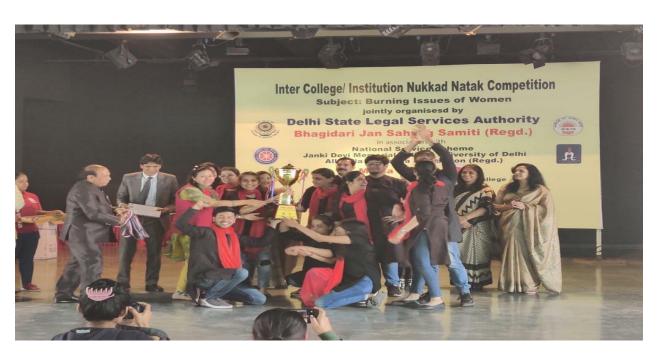

## Nukkad Natak competition at Janki Devi Memorial College, 26th February 2020

(A unit of Maharaja Agrasen Technical Education Society)
Affiliated to GGSIP University; Recognized u/s 2(f) of UGC
Recognized by Bar Council of India; ISO 9001: 2015 Certified Institution
Maharaja Agrasen Chowk, Sector 22, Rohini, Delhi - 110086, INDIA
Tel. Office: 8448186947, 8448186950 www.maims.ac.in