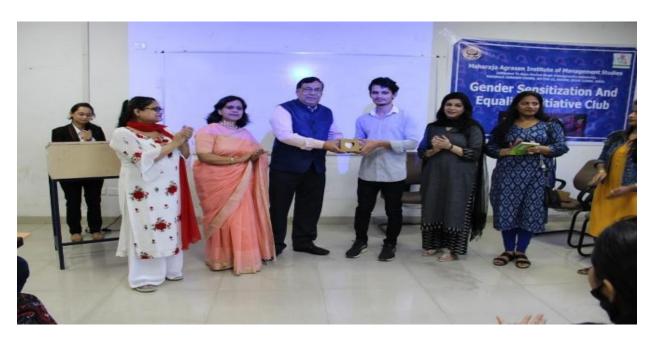

## Prevention of Street Harassment, 12th November, 2021

(A unit of Maharaja Agrasen Technical Education Society)
Affiliated to GGSIP University; Recognized u/s 2(f) of UGC
Recognized by Bar Council of India; ISO 9001: 2015 Certified Institution
Maharaja Agrasen Chowk, Sector 22, Rohini, Delhi - 110086, INDIA
Tel. Office: 8448186947, 8448186950 www.maims.ac.in