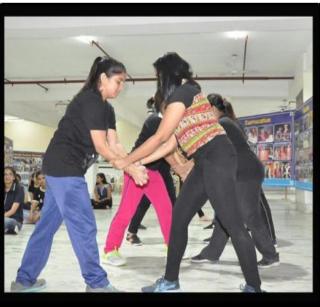

#### SELF DEFENCE TRAINING PROGRAMME September 23, 2019 – October 4, 2019

(A unit of Maharaja Agrasen Technical Education Society)
Affiliated to GGSIP University; Recognized u/s 2(f) of UGC
Recognized by Bar Council of India; ISO 9001: 2015 Certified Institution
Maharaja Agrasen Chowk, Sector 22, Rohini, Delhi - 110086, INDIA
Tel. Office: 8448186947, 8448186950 www.maims.ac.in