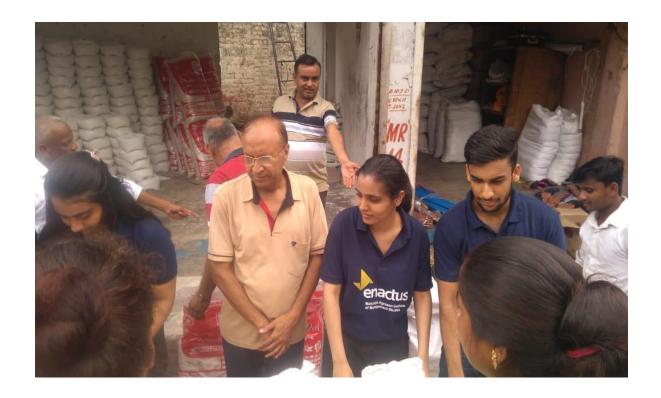

#### Societal Outreach Programme Ration Distribution Drive in Begumpur Village, 7th September, 2017

(A unit of Maharaja Agrasen Technical Education Society)
Affiliated to GGSIP University; Recognized u/s 2(f) of UGC
Recognized by Bar Council of India; ISO 9001: 2015 Certified Institution
Maharaja Agrasen Chowk, Sector 22, Rohini, Delhi - 110086, INDIA
Tel. Office: 8448186947, 8448186950 www.maims.ac.in