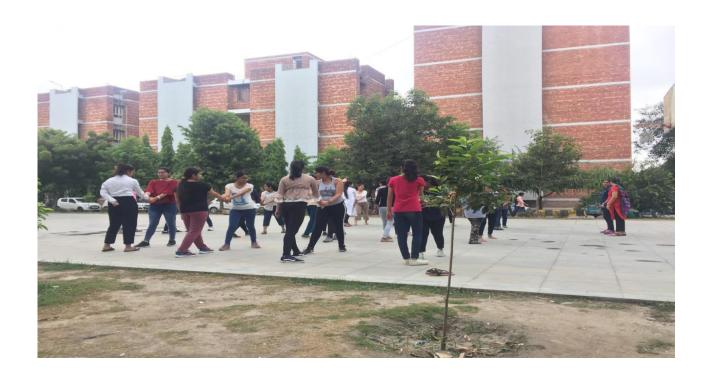

#### Self- Defence Training Programme, 27th February, 2018 to 8th March, 2018

(A unit of Maharaja Agrasen Technical Education Society)
Affiliated to GGSIP University; Recognized u/s 2(f) of UGC
Recognized by Bar Council of India; ISO 9001: 2015 Certified Institution
Maharaja Agrasen Chowk, Sector 22, Rohini, Delhi - 110086, INDIA
Tel. Office: 8448186947, 8448186950 www.maims.ac.in