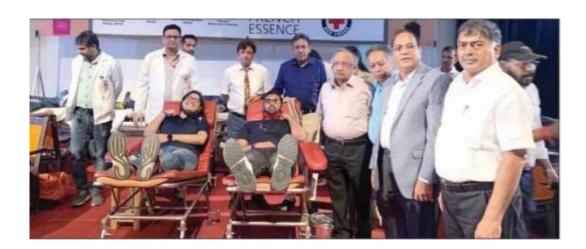

#### **Blood Donation Camp, 1st June, 2018**

# अग्रसेन इंस्टीट्यूट्स में रक्तदान शिविर

नई दिल्ली, 1 जून(नवोदय टाइम्स): रक्तदान ही सच्ची मानवता की पहचान और सही मायने में सेकुलर कार्य है। रक्तदान के समय कोई नहीं जानता कि उसका रक्त किस धर्म या संप्रदाय के व्यक्ति के काम आएगा। यह बातें अग्रसेन एजुकेशनल सोसाइटी के प्रमुख नंद किशोर गर्ग ने कहीं।

रक्तदान शिविर में सोसाइटी के छात्रों और शिक्षकों ने बड़े उत्साह से रक्तदान किया। शिविर में कुल 390 यूनिट रक्तदान किया गया।

(A unit of Maharaja Agrasen Technical Education Society)
Affiliated to GGSIP University; Recognized u/s 2(f) of UGC
Recognized by Bar Council of India; ISO 9001: 2015 Certified Institution
Maharaja Agrasen Chowk, Sector 22, Rohini, Delhi - 110086, INDIA
Tel. Office: 8448186947, 8448186950 www.maims.ac.in