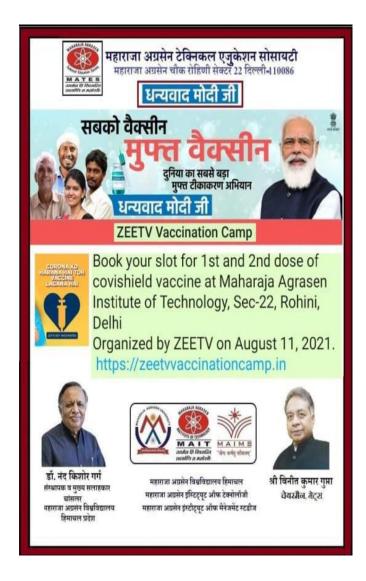

#### Free Covid-19 Vaccination Drive, 11th August, 2021

NAVODAYA TIMES

(A unit of Maharaja Agrasen Technical Education Society)
Affiliated to GGSIP University; Recognized u/s 2(f) of UGC
Recognized by Bar Council of India; ISO 9001: 2015 Certified Institution
Maharaja Agrasen Chowk, Sector 22, Rohini, Delhi - 110086, INDIA
Tel. Office: 8448186947, 8448186950 www.maims.ac.in