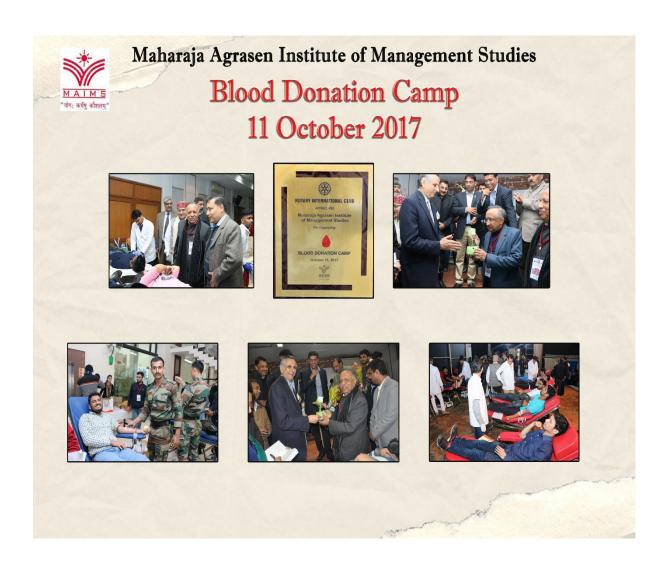

#### Blood Donation Camp, 11th October 2017

(A unit of Maharaja Agrasen Technical Education Society)
Affiliated to GGSIP University; Recognized u/s 2(f) of UGC
Recognized by Bar Council of India; ISO 9001: 2015 Certified Institution
Maharaja Agrasen Chowk, Sector 22, Rohini, Delhi - 110086, INDIA
Tel. Office: 8448186947, 8448186950 www.maims.ac.in

# अग्रसेन इंस्टीट्यूट्स में रक्तदान शिविर

नई दिल्ली, 1 जून(नवोदय टाइम्स): रक्तदान ही सच्ची मानवता की पहचान और सही मायने में सेकुलर कार्य है। रक्तदान के समय कोई नहीं जानता कि उसका रक्त किस धर्म या संप्रदाय के व्यक्ति के काम आएगा। यह बातें अग्रसेन एजुकेशनल सोसाइटी के प्रमुख नंद किशोर गर्ग ने कहीं।

रक्तदान शिविर में सोसाइटी के छात्रों और शिक्षकों ने बड़े उत्साह से रक्तदान किया। शिविर में कुल 390 यूनिट रक्तदान किया गया।

(A unit of Maharaja Agrasen Technical Education Society)
Affiliated to GGSIP University; Recognized u/s 2(f) of UGC
Recognized by Bar Council of India; ISO 9001: 2015 Certified Institution
Maharaja Agrasen Chowk, Sector 22, Rohini, Delhi - 110086, INDIA
Tel. Office: 8448186947, 8448186950 www.maims.ac.in