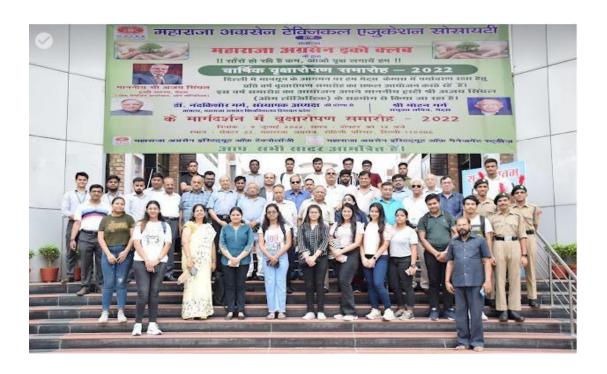

#### **Blood Donation Camp, 1st June, 2018**

# अग्रसेन इंस्टीट्यूट्स में रक्तदान शिविर

नई दिल्ली, 1 जून(नवोदय टाइम्स): रक्तदान ही सच्ची मानवता की पहचान और सही मायने में सेकुलर कार्य है। रक्तदान के समय कोई नहीं जानता कि उसका रक्त किस धर्म या संप्रदाय के व्यक्ति के काम आएगा। यह बातें अग्रसेन एजुकेशनल सोसाइटी के प्रमुख नंद किशोर गर्ग ने कहीं।

रक्तदान शिविर में सोसाइटी के छात्रों और शिक्षकों ने बड़े उत्साह से रक्तदान किया। शिविर में कुल 390 यूनिट रक्तदान किया गया।

(A unit of Maharaja Agrasen Technical Education Society)
Affiliated to GGSIP University; Recognized u/s 2(f) of UGC
Recognized by Bar Council of India; ISO 9001: 2015 Certified Institution
Maharaja Agrasen Chowk, Sector 22, Rohini, Delhi - 110086, INDIA
Tel. Office: 8448186947, 8448186950 www.maims.ac.in