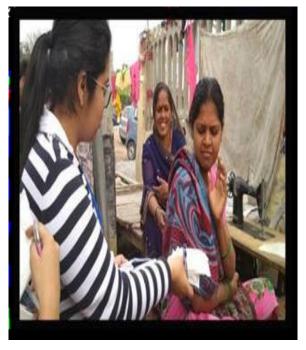

### Bag Making Drive at Silai Kendra, Moti Nagar, 25th August, 2021

(A unit of Maharaja Agrasen Technical Education Society)
Affiliated to GGSIP University; Recognized u/s 2(f) of UGC
Recognized by Bar Council of India; ISO 9001: 2015 Certified Institution
Maharaja Agrasen Chowk, Sector 22, Rohini, Delhi - 110086, INDIA
Tel. Office: 8448186947, 8448186950 www.maims.ac.in