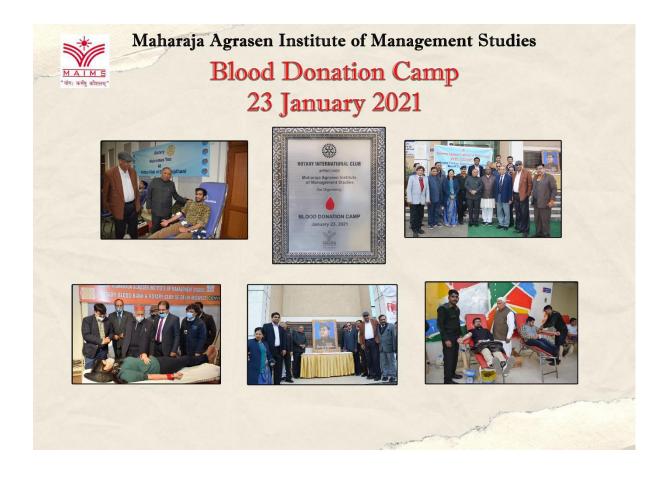

## **Blood Donation Camp-23rd January, 2021**

(A unit of Maharaja Agrasen Technical Education Society)
Affiliated to GGSIP University; Recognized u/s 2(f) of UGC
Recognized by Bar Council of India; ISO 9001: 2015 Certified Institution
Maharaja Agrasen Chowk, Sector 22, Rohini, Delhi - 110086, INDIA
Tel. Office: 8448186947, 8448186950 www.maims.ac.in