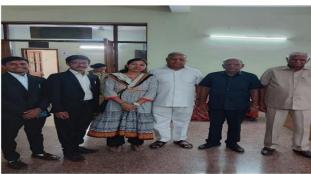

#### **Blood Donation Camp, 1st June, 2018**

# अग्रसेन इंस्टीट्यूट्स में रक्तदान शिविर

नई दिल्ली, 1 जून(नवोदय टाइम्स): रक्तदान ही सच्ची मानवता की पहचान और सही मायने में सेकुलर कार्य है। रक्तदान के समय कोई नहीं जानता कि उसका रक्त किस धर्म या संप्रदाय के व्यक्ति के काम आएगा। यह बातें अग्रसेन एजुकेशनल सोसाइटी के प्रमुख नंद किशोर गर्ग ने कहीं।

रक्तदान शिविर में सोसाइटी के छात्रों और शिक्षकों ने बड़े उत्साह से रक्तदान किया। शिविर में कुल 390 यूनिट रक्तदान किया गया।

(A unit of Maharaja Agrasen Technical Education Society)
Affiliated to GGSIP University; Recognized u/s 2(f) of UGC
Recognized by Bar Council of India; ISO 9001: 2015 Certified Institution
Maharaja Agrasen Chowk, Sector 22, Rohini, Delhi - 110086, INDIA
Tel. Office: 8448186947, 8448186950 www.maims.ac.in