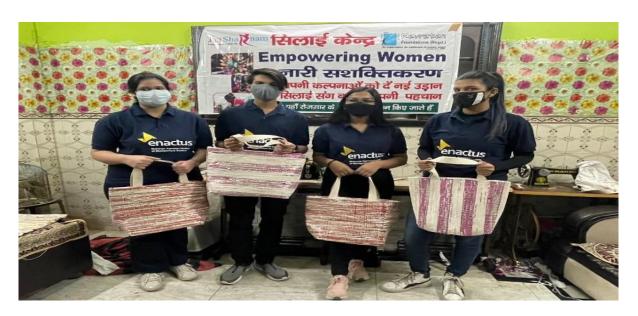

### Bag Making Drive at Silai Kendra, Moti Nagar, 25th August, 2021

(A unit of Maharaja Agrasen Technical Education Society)
Affiliated to GGSIP University; Recognized u/s 2(f) of UGC
Recognized by Bar Council of India; ISO 9001: 2015 Certified Institution
Maharaja Agrasen Chowk, Sector 22, Rohini, Delhi - 110086, INDIA
Tel. Office: 8448186947, 8448186950 www.maims.ac.in