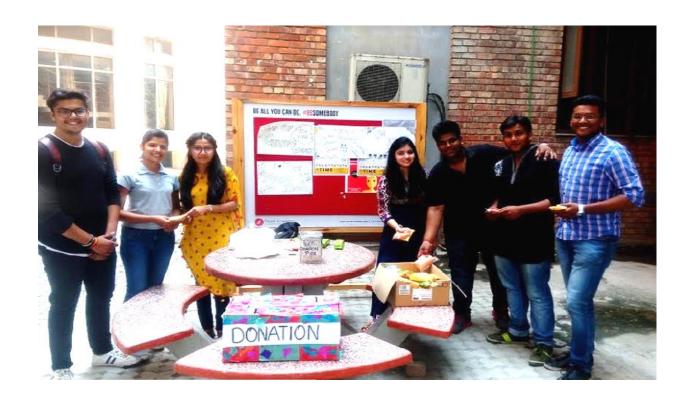

## Joy of Giving Week, 22-25 October 2019

(A unit of Maharaja Agrasen Technical Education Society)
Affiliated to GGSIP University; Recognized u/s 2(f) of UGC
Recognized by Bar Council of India; ISO 9001: 2015 Certified Institution
Maharaja Agrasen Chowk, Sector 22, Rohini, Delhi - 110086, INDIA
Tel. Office: 8448186947, 8448186950 www.maims.ac.in