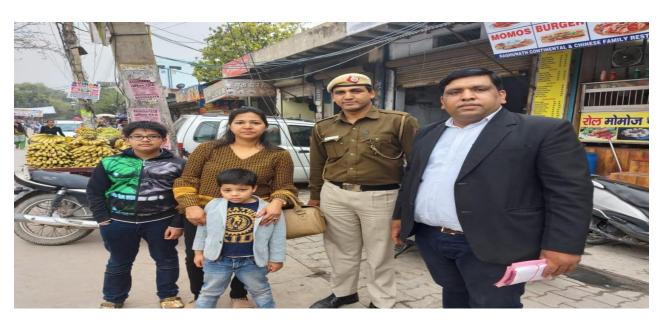

## Nukkad Natak competition at Janki Devi Memorial College, 26th February 2020

(A unit of Maharaja Agrasen Technical Education Society)
Affiliated to GGSIP University; Recognized u/s 2(f) of UGC
Recognized by Bar Council of India; ISO 9001: 2015 Certified Institution
Maharaja Agrasen Chowk, Sector 22, Rohini, Delhi - 110086, INDIA
Tel. Office: 8448186947, 8448186950 www.maims.ac.in