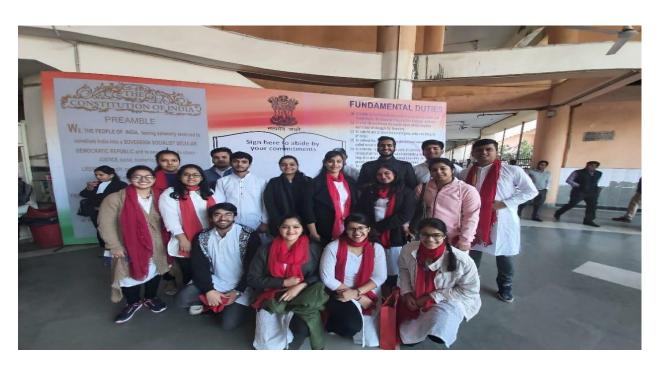

## Women's Rights Awareness Workshop at National Commission for Women, New Delhi, 31st October 2019

(A unit of Maharaja Agrasen Technical Education Society)
Affiliated to GGSIP University; Recognized u/s 2(f) of UGC
Recognized by Bar Council of India; ISO 9001: 2015 Certified Institution
Maharaja Agrasen Chowk, Sector 22, Rohini, Delhi - 110086, INDIA
Tel. Office: 8448186947, 8448186950 www.maims.ac.in