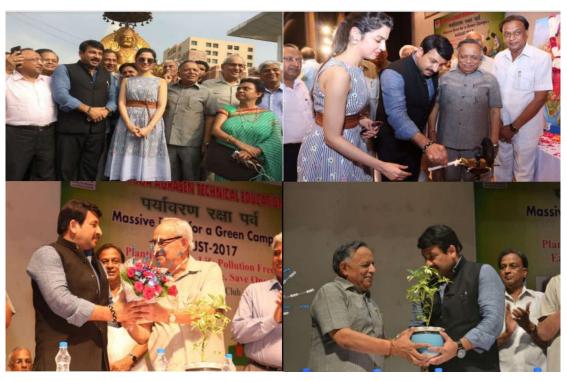

October to 12th October, 2017





(A unit of Maharaja Agrasen Technical Education Society)
Affiliated to GGSIP University; Recognized u/s 2(f) of UGC
Recognized by Bar Council of India; ISO 9001: 2015 Certified Institution
Maharaja Agrasen Chowk, Sector 22, Rohini, Delhi - 110086, INDIA
Tel. Office: 8448186947, 8448186950 www.maims.ac.in

#### Societal Outreach Programme Ration Distribution Drive in Begumpur Village, 7th September, 2017





(A unit of Maharaja Agrasen Technical Education Society)
Affiliated to GGSIP University; Recognized u/s 2(f) of UGC
Recognized by Bar Council of India; ISO 9001: 2015 Certified Institution
Maharaja Agrasen Chowk, Sector 22, Rohini, Delhi - 110086, INDIA
Tel. Office: 8448186947, 8448186950 www.maims.ac.in

#### Paryavaran Rakha Parv, 8th August, 2017