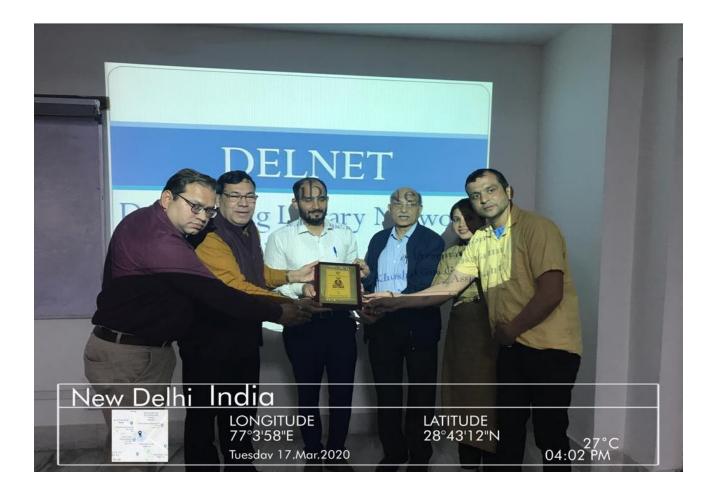

Report
"Training Session: DELNET"
For Library Staff

March 17, 2020

A "Training Session on DELNET (Developing Library Network)" was organized by Maharaja Agrasen Institute of Management Studies for its library staff. The training was conducted on March 17, 2020 in the institute campus.

The training was provided by Mr. Kushal. He acquainted and trained the library staff with the main features of DELNET i.e., to promote resource sharing among the Member-Libraries by collecting, storing and disseminating information and by offering networked library services to users; to undertake research in the area of information science and technology, offer technical guidance to Member-Libraries; coordinate efforts for suitable collection development; facilitate and promote Inter Library Loan and delivery of documents, etc. DELNET had developed a Discovery Portal, a Knowledge Gainer Portal and a Vision Portal (Video Lectures). The portals have sophisticated features for advance knowledge discovery. The library staff was trained to explore the networked library/knowledge resources offered through DELNET in a feature-rich environment. The library staff actively participated in the event.