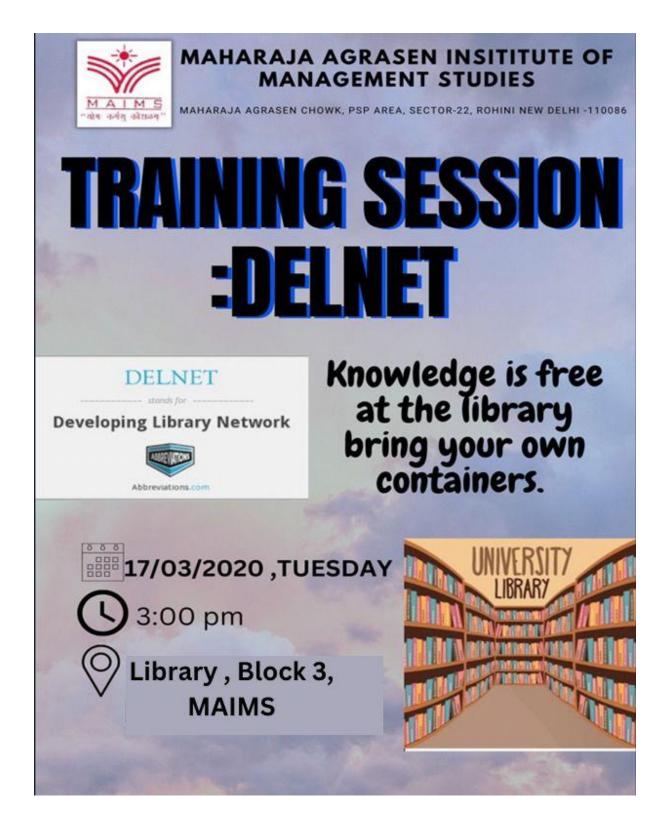

Report
"Training Session: DELNET"
For Library Staff

March 17, 2020

A "Training Session on DELNET (Developing Library Network)" was organized by Maharaja Agrasen Institute of Management Studies for its library staff. The training was conducted on March 17, 2020 in the institute campus.

The training was provided by Mr. Kushal. He acquainted and trained the library staff with the main features of DELNET i.e., to promote resource sharing among the Member-Libraries by collecting, storing and disseminating information and by offering networked library services to users; to undertake research in the area of information science and technology, offer technical guidance to Member-Libraries; coordinate efforts for suitable collection development; facilitate and promote Inter Library Loan and delivery of documents, etc. DELNET had developed a Discovery Portal, a Knowledge Gainer Portal and a Vision Portal (Video Lectures). The portals have sophisticated features for advance knowledge discovery. The library staff was trained to explore the networked library/knowledge resources offered through DELNET in a feature-rich environment. The library staff actively participated in the event.