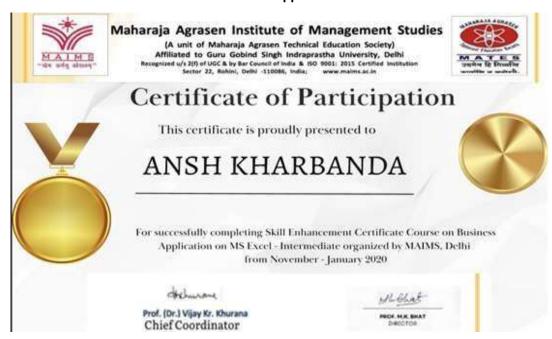

## Academic Year 2019-2020 Sample Certificate

### Skill Enhancement Course on Business Applications on MS Excel-Intermediate

Skill Enhancement Course on Business and Professional Application on MS Word