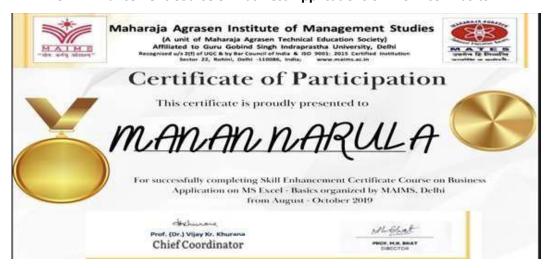

## Academic Year 2019-2020 Sample Certificate

### Skill Enhancement Course on Business Applications on MS Excel-Basics