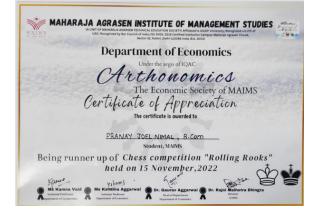

Everyone gave their best to win the game and the tension kept increasing as the tournament went on. The whole event went smoothly and ended with a riveting final match between the finalists *VISHESH NARULA, WINNER* (2<sup>nd</sup> year student, BAECO) and **PRANAY** (1<sup>st</sup> year student, B.COM).