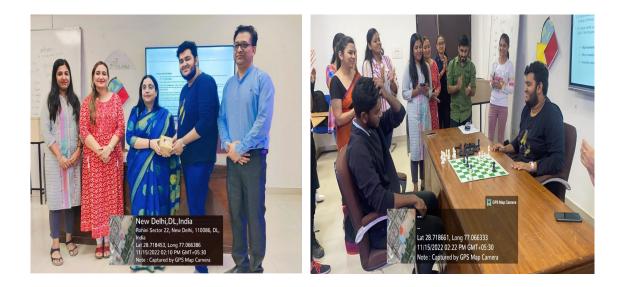

Everyone gave their best to win the game and the tension kept increasing as the tournament went on. The whole event went smoothly and ended with a riveting final match between the finalists *VISHESH NARULA, WINNER* (2<sup>nd</sup> year student, BAECO) and **PRANAY** (1<sup>st</sup> year student, B.COM).

Both the finalists were felicitated by Dr. Rajni Malhotra Dhingra, Director- MAIMS, along with Dr. Gaurav Aggarwal, HoD- Department of Economics, Ms. Kshama Aggarwal, Assistant Professor - Department of Economics and Ms. Kamna Vaid, Assistant Professor - Department of Economics.