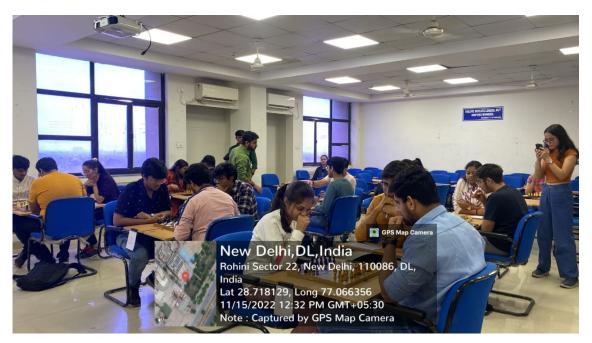

Arthanomics - The Economics Society of MAIMS, conducted a chess tournament *THE ROLLING ROOKS* wherein all the students of MAIMS were invited to showcase their sharp minds in the inquisitive game of chess.

The Tournament started with a total of 27 contestants all performing with great fervour and zeal. Chess boards were provided and the contestants were split into pairs who were made to play simultaneously. Contestants was given 7.5 minutes each to make their moves, making each game of total 15 minutes. The result was decided either by timer or by Checkmate. All the matches were knockout matches.