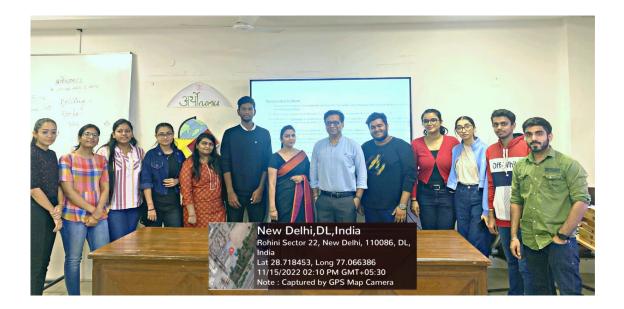

Arthanomics - The Economics Society of MAIMS, conducted a chess tournament *THE ROLLING ROOKS* wherein all the students of MAIMS were invited to showcase their sharp minds in the inquisitive game of chess.

Both the finalists were felicitated by Dr. Rajni Malhotra Dhingra, Director- MAIMS, along with Dr. Gaurav Aggarwal, HoD- Department of Economics, Ms. Kshama Aggarwal, Assistant Professor - Department of Economics and Ms. Kamna Vaid, Assistant Professor - Department of Economics.