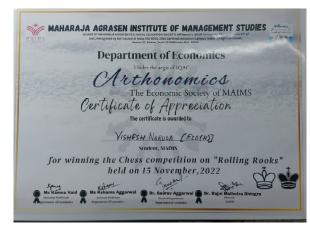

Everyone gave their best to win the game and the tension kept increasing as the tournament went on. The whole event went smoothly and ended with a riveting final match between the finalists *VISHESH NARULA, WINNER* (2<sup>nd</sup> year student, BAECO) and **PRANAY** (1<sup>st</sup> year student, B.COM).

Both the finalists were felicitated by Dr. Rajni Malhotra Dhingra, Director- MAIMS, along with Dr. Gaurav Aggarwal, HoD- Department of Economics, Ms. Kshama Aggarwal, Assistant Professor - Department of Economics and Ms. Kamna Vaid, Assistant Professor - Department of Economics.