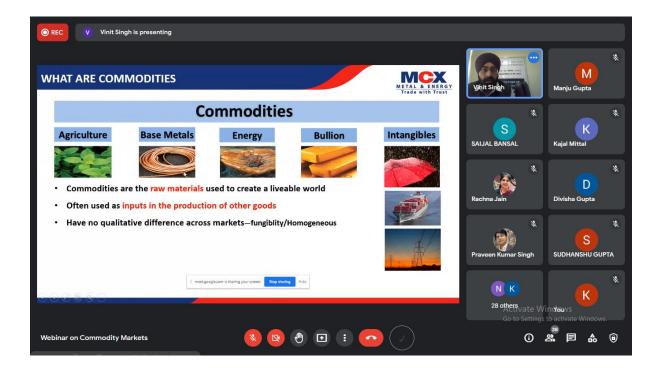

Mr. Vinit Singh Kaler, Sr. Manager- Training and Education, MCX India was the resource person for the event. He started session with the introduction of commodity markets with relevant examples. He also elaborated the types of commodity traded on the exchanges and regulatory framework of commodity markets prevalent in India. Mr. Vinit also focused on the various participants operating in the commodity market. At last he emphasized on the mechanism of clearing of commodity trades, which provided students the opportunity to understand the whole mechanism of commodity market. Lastly, the talk was appreciated among students and faculty members and ended with answering of queries asked from participants.