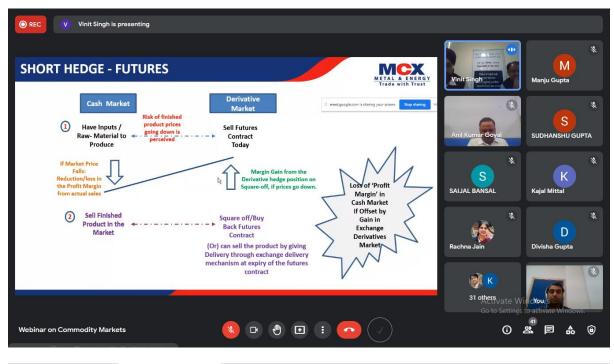

Mr. Vinit Singh Kaler, Sr. Manager- Training and Education, MCX India was the resource person for the event. He started session with the introduction of commodity markets with relevant examples. He also elaborated the types of commodity traded on the exchanges and regulatory framework of commodity markets prevalent in India. Mr. Vinit also focused on the various participants operating in the commodity market. At last he emphasized on the mechanism of clearing of commodity trades, which provided students the opportunity to understand the whole mechanism of commodity market. Lastly, the talk was appreciated among students and faculty members and ended with answering of queries asked from participants.