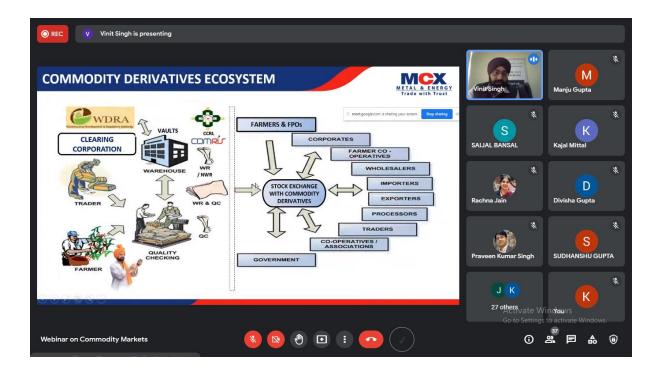

Mr. Vinit Singh Kaler, Sr. Manager- Training and Education, MCX India was the resource person for the event. He started session with the introduction of commodity markets with relevant examples. He also elaborated the types of commodity traded on the exchanges and regulatory framework of commodity markets prevalent in India. Mr. Vinit also focused on the various participants operating in the commodity market. At last he emphasized on the mechanism of clearing of commodity trades, which provided students the opportunity to understand the whole mechanism of commodity market. Lastly, the talk was appreciated among students and faculty members and ended with answering of queries asked from participants.