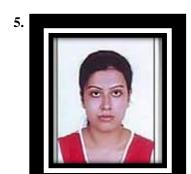

#### **Top Performers of the Certificate Course**

4.

Ms. Neelam Basera 2.
Research Scholar
G. B. Pant University
Pantnagar, Uttarakhand
Aggregate Score: 80%
(Cash Prize Rs. 500/-)

Ms. Sakshi Garg BBA Student MAIMS Aggregate Score: 79.0 % (Cash Prize Rs. 500/-)

Ms. Smriti Shukla Research Scholar Symbiosis International University Aggregate Score: 77 % (Cash Prize Rs. 500/-)

Ms. Esha Gulati BBA Student MAIMS Aggregate Score: 77.6 % (Cash Prize Rs. 500/-)