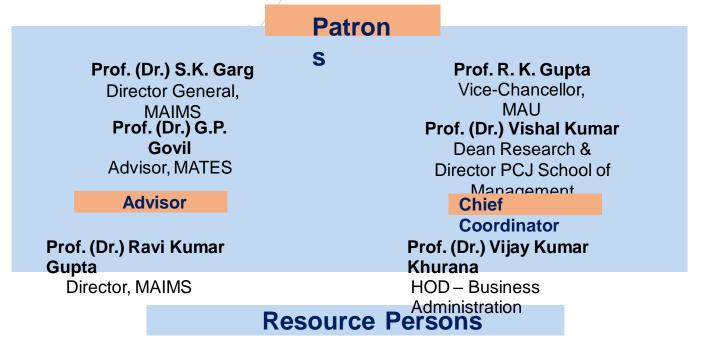

| Ms. Anu Bansal       | BBA E&F         |  |  |
|                | Descriptive Analysis                   | Dr. Bharti Chaudhary | BBA 4 A&B       |  |  |
| 2              |                                        | Dr. Parul Kumar      | BBA C&D         |  |  |
|                |                                        | Ms. Anu Bansal       | BBA E&F         |  |  |
|                | T-test                                 | Dr. Bharti Chaudhary | BBA 4 A&B       |  |  |
|                |                                        | Dr. Parul Kumar      | BBA C&D         |  |  |
|                |                                        | Ms. Anu Bansal       | BBA E&F         |  |  |

<sup>\*</sup>Hands on experience on jamovi \*Participants must make arrangement for their own software.



- Dr. Bharti Chaudhary, Convener & Associate Professor Business Administration
- Dr. Parul Kumar, Assistant Professor Business Administration
- Ms. Anu Goyal, Assistant Professor Business Administration

For further enquiry email: <u>bhartichaudhary.faculty@maims.ac.in</u>