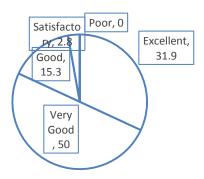

The training prepared the students for NSE certification and Certificate of Completion shall be issued by NSE after clearing certification exam conducted by them. To prepare and give the experience of actual exam for the NSE Test, the institute organized two internal MCQ tests on January 6 and January 8, 2021. Three feedback forms were filled by students. Additional Certificate of Appreciation were issued by MAIMS to the students who successfully fulfilled the stipulated conditions set by the institute in terms of attendance, feedback filled and performance of internal tests.